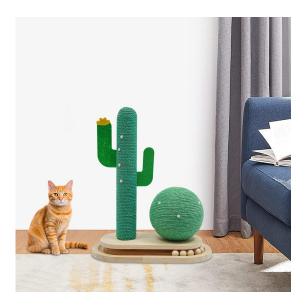

## **Specification**

Material: Hemp Rope and Solid Wood

Color: Green Style: Modern Target Species: Cat

Age Range Description: All Life Stages Recommended Uses for Product: Indoor

Assembly Required: Yes Mounting Type: Freestanding

It is suitable for households, pet shops, pet cafes, etc. It can be used for cats to climb, grind their paws, and play. It is ideal for keeping cats from scratching carpets or furniture.