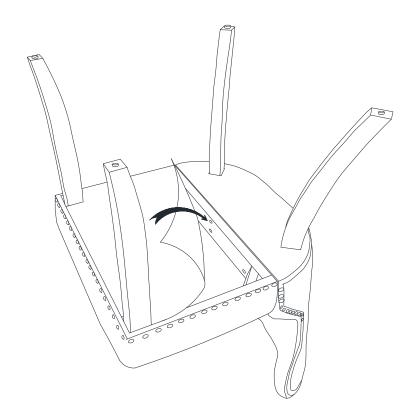

### STEP 1

Remove the bottom cover out of the seat frame (B), as shown below, then attaching Dowel (7) to seat frame (B).