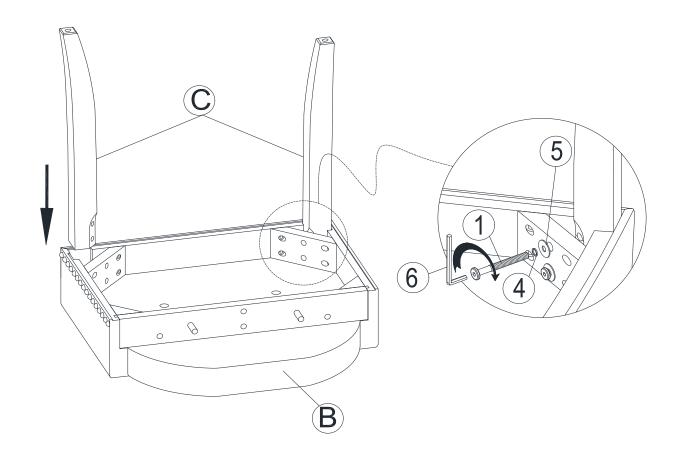

### STEP 2

Attach front legs (C) to the seat frame (B). Use bolts (1), washers (4), and (5). Tighten with Allen Key (6).