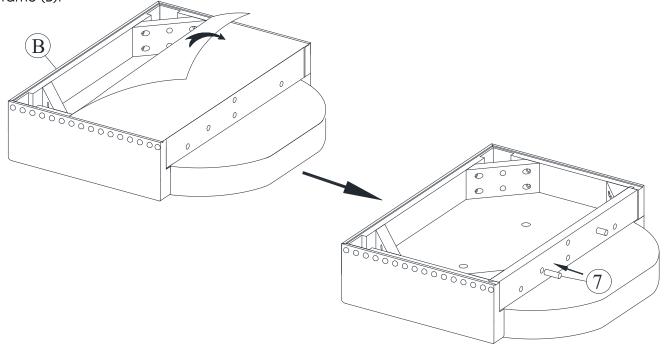

### STEP 1

Remove the bottom cover out of the seat frame (B), as shown below, then attaching Dowel (7) to seat frame (B).