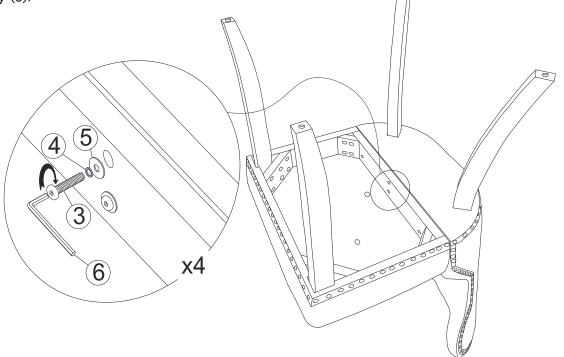

### STEP 2

Attach front legs (C) to the seat frame (B). Use bolts (1), washers (4), and (5). Tighten with Allen Key (6).