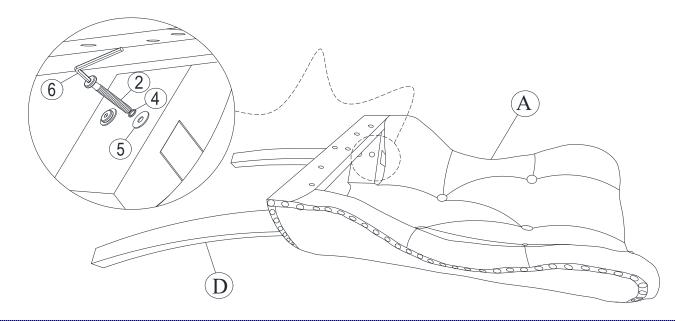

### STEP 3

Attach Back Legs (D) to the chair back (A) by using bolts (2) and washers (4) and (5). Tighten with Allen Key (6).

Note: DO NOT tighten any of the bolts until the chair assembled with all parts.