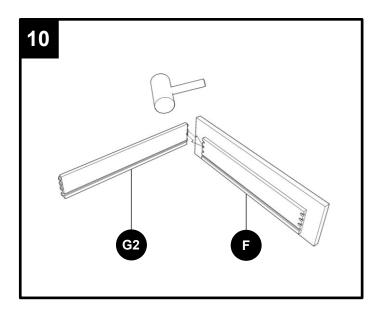

| PART | DESCRIPTION               |
|------|---------------------------|
| F    | Drawer face panel         |
| G1   | Drawer side panel - left  |
| G2   | Drawer side panel - right |
| Н    | Drawer bottom panel       |
| I    | Drawer back panel         |