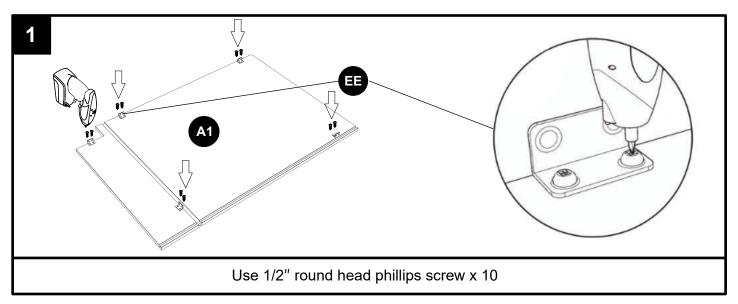

# CAUTION

- Be sure to carefully remove all parts from the carton and ensure that there are no damages to any of them.
- The hardware should be kept away from children when unpacking and assembling this product. Two adults are recommended for assembly.
- Follow the instructions in the instruction manual carefully and strictly to ensure that the product is assembled and operates as intended.
- Do not tighten all the screws until all the adjacent parts have been properly connected. Please do not throw away extra screws.Please refer to the actual product for the screw hole position.