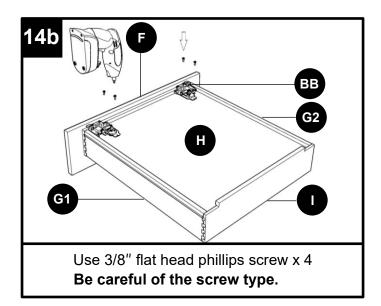

| PART | DESCRIPTION               |
|------|---------------------------|
| F    | Drawer face panel         |
| G1   | Drawer side panel - left  |
| G2   | Drawer side panel - right |
| Н    | Drawer bottom panel       |
| I    | Drawer back panel         |

# CAUTION

- Be sure to carefully remove all parts from the carton and ensure that there are no damages to any of them.
- The hardware should be kept away from children when unpacking and assembling this product. Two adults are recommended for assembly.
- Follow the instructions in the instruction manual carefully and strictly to ensure that the product is assembled and operates as intended.
- Do not tighten all the screws until all the adjacent parts have been properly connected. Please do not throw away extra screws.Please refer to the actual product for the screw hole position.