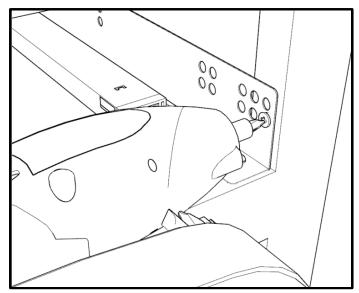

# CAUTION

- Be sure to carefully remove all parts from the carton and ensure that there are no damages to any of them.
- The hardware should be kept away from children when unpacking and assembling this product. Two adults are recommended for assembly.
- Follow the instructions in the instruction manual carefully and strictly to ensure that the product is assembled and operates as intended.
- Do not tighten all the screws until all the adjacent parts have been properly connected. Please do not throw away extra screws.Please refer to the actual product for the screw hole position.

## HARDWARE CONTENTS

Glide and runner profile x 8

\*Two additional pieces are included as an extra

Adjustable drawer clips x 8