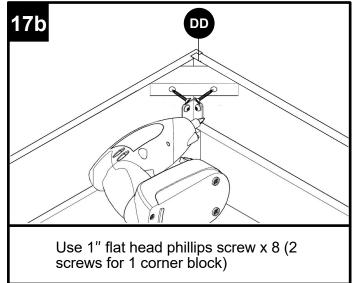

from children when unpacking and assembling this product. Two adults are recommended for assembly.
- Follow the instructions in the instruction manual carefully and strictly to ensure that the product is assembled and operates as intended.
- Do not tighten all the screws until all the adjacent parts have been properly connected. Please do not throw away extra screws.Please refer to the actual product for the screw hole position.

## HARDWARE CONTENTS



Glide and runner profile x 8





\*Two additional pieces are included as an extra



Adjustable drawer clips x 8







#### DD Wood corner block x 4













GG 1" Flat head Phillips screw x 2







#### TOOLS REQUIRED (NOT INCLUDED)



### **INSTALLATION OVERVIEW**







































































Dear customers,

Thank you for purchasing our product. If you require assistance, please contact the customer service team at the retailer where you purchased the product. The customer service team will be happy to assist you.