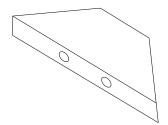

| Drawer back panel         |

# CAUTION

- Be sure to carefully remove all parts from the carton and ensure that there are no damages to any of them.
- The hardware should be kept away from children when unpacking and assembling this product. Two adults are recommended for assembly.
- Follow the instructions in the instruction manual carefully and strictly to ensure that the product is assembled and operates as intended.
- Do not tighten all the screws until all the adjacent parts have been properly connected. Please do not throw away extra screws.Please refer to the actual product for the screw hole position.

## HARDWARE CONTENTS



Glide and runner profile x 8





\*Two additional pieces are included as an extra



Adjustable drawer clips x 8







#### DD Wood corner block x 4













GG 1" Flat head Phillips screw x 2







#### TOOLS REQUIRED (NOT INCLUDED)



### **INSTALLATION OVERVIEW**







































































Dear customers,

Thank you for purchasing our product. If you require assistance, please contact the customer service team at the retailer where you purchased the product. The customer service team will be happy to assist you.