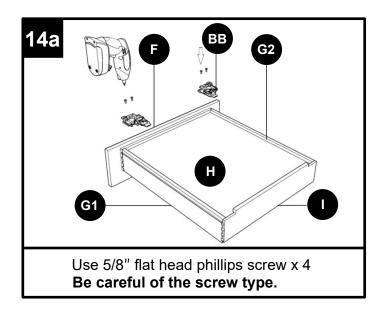

| PART | DESCRIPTION               |
|------|---------------------------|
| F    | Drawer face panel         |
| G1   | Drawer side panel - left  |
| G2   | Drawer side panel - right |
| Н    | Drawer bottom panel       |
| I    | Drawer back panel         |

# CAUTION

- Be sure to carefully remove all parts from the carton and ensure that there are no damages to any of them.
- The hardware should be kept away from children when unpacking and assembling this product. Two adults are recommended for assembly.
- Follow the instructions in the instruction manual carefully and strictly to ensure that the product is assembled and operates as intended.
- Do not tighten all the screws until all the adjacent parts have been properly connected. Please do not throw away extra screws.Please refer to the actual product for the screw hole position.