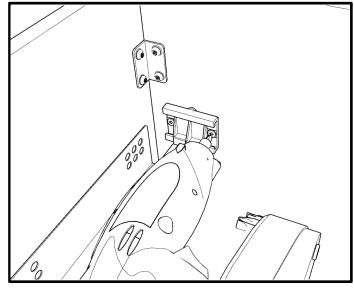

# CAUTION

- Be sure to carefully remove all parts from the carton and ensure that there are no damages to any of them.
- The hardware should be kept away from children when unpacking and assembling this product. Two adults are recommended for assembly.
- Follow the instructions in the instruction manual carefully and strictly to ensure that the product is assembled and operates as intended.
- Do not tighten all the screws until all the adjacent parts have been properly connected. Please do not throw away extra screws.Please refer to the actual product for the screw hole position.

## HARDWARE CONTENTS

Glide and runner profile x 8

\*Two additional pieces are included as an extra

Adjustable drawer clips x 8