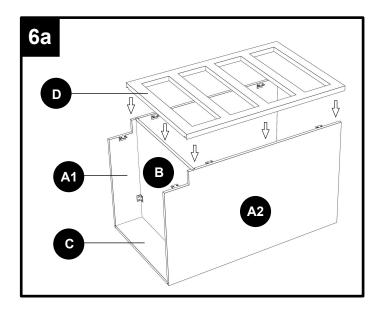

# Drawer Base Cabinet Instruction Manual MODEL: 4DB12-E 4DB15-E 4DB18-E 4DB21-E

| PART | DESCRIPTION            |
|------|------------------------|
| A1   | Box side panel - left  |
| A2   | Box side panel - right |
| В    | Box bottom panel       |
| С    | Box back panel         |
| D    | Face frame             |
| E    | Toe kick panel         |