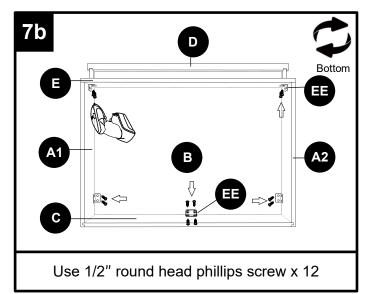

# Drawer Base Cabinet Instruction Manual MODEL: 4DB12-E 4DB15-E 4DB18-E 4DB21-E

| PART | DESCRIPTION            |
|------|------------------------|
| A1   | Box side panel - left  |
| A2   | Box side panel - right |
| В    | Box bottom panel       |
| С    | Box back panel         |
| D    | Face frame             |
| E    | Toe kick panel         |

## HARDWARE CONTENTS

Glide and runner profile x 8

\*Two additional pieces are included as an extra

Adjustable drawer clips x 8