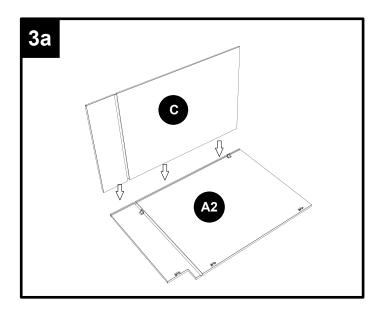

# Drawer Base Cabinet Instruction Manual MODEL: 4DB12-E 4DB15-E 4DB18-E 4DB21-E

| PART | DESCRIPTION            |
|------|------------------------|
| A1   | Box side panel - left  |
| A2   | Box side panel - right |
| В    | Box bottom panel       |
| С    | Box back panel         |
| D    | Face frame             |
| E    | Toe kick panel         |