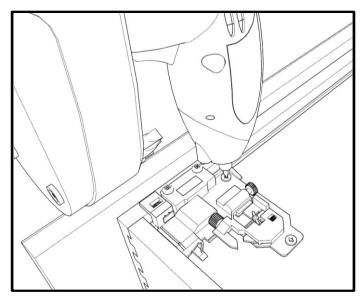

| PART | DESCRIPTION               |
|------|---------------------------|
| F    | Drawer face panel         |
| G1   | Drawer side panel - left  |
| G2   | Drawer side panel - right |
| Н    | Drawer bottom panel       |
| I    | Drawer back panel         |

# CAUTION

- Be sure to carefully remove all parts from the carton and ensure that there are no damages to any of them.
- The hardware should be kept away from children when unpacking and assembling this product. Two adults are recommended for assembly.
- Follow the instructions in the instruction manual carefully and strictly to ensure that the product is assembled and operates as intended.
- Do not tighten all the screws until all the adjacent parts have been properly connected. Please do not throw away extra screws.Please refer to the actual product for the screw hole position.