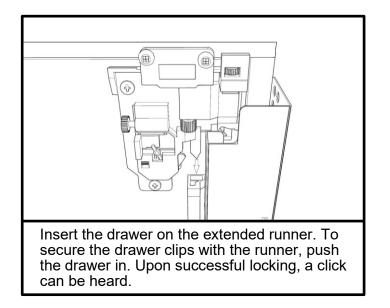

## HARDWARE CONTENTS

Glide and runner profile x 8

\*Two additional pieces are included as an extra

Adjustable drawer clips x 8