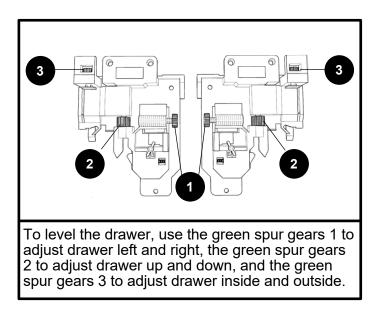

t away from children when unpacking and assembling this product. Two adults are recommended for assembly.
- Follow the instructions in the instruction manual carefully and strictly to ensure that the product is assembled and operates as intended.
- Do not tighten all the screws until all the adjacent parts have been properly connected. Please do not throw away extra screws.Please refer to the actual product for the screw hole position.

## HARDWARE CONTENTS



Glide and runner profile x 8





\*Two additional pieces are included as an extra



Adjustable drawer clips x 8







#### DD Wood corner block x 4













GG 1" Flat head Phillips screw x 2







#### TOOLS REQUIRED (NOT INCLUDED)



### **INSTALLATION OVERVIEW**







































































Dear customers,

Thank you for purchasing our product. If you require assistance, please contact the customer service team at the retailer where you purchased the product. The customer service team will be happy to assist you.