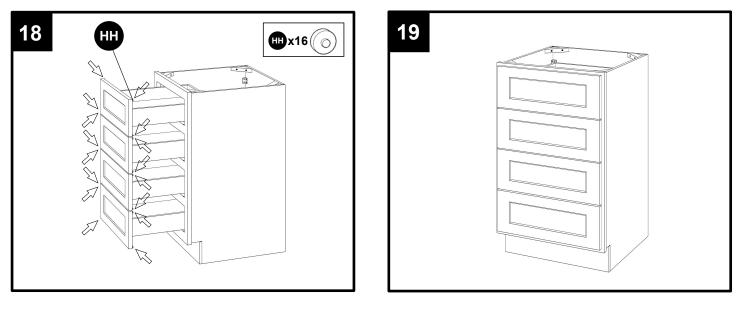

# CAUTION

- Be sure to carefully remove all parts from the carton and ensure that there are no damages to any of them.
- The hardware should be kept away from children when unpacking and assembling this product. Two adults are recommended for assembly.
- Follow the instructions in the instruction manual carefully and strictly to ensure that the product is assembled and operates as intended.
- Do not tighten all the screws until all the adjacent parts have been properly connected. Please do not throw away extra screws.Please refer to the actual product for the screw hole position.