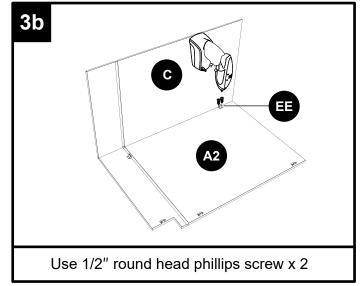

# Drawer Base Cabinet Instruction Manual MODEL: 4DB12-E 4DB15-E 4DB18-E 4DB21-E

| PART | DESCRIPTION            |
|------|------------------------|
| A1   | Box side panel - left  |
| A2   | Box side panel - right |
| В    | Box bottom panel       |
| С    | Box back panel         |
| D    | Face frame             |
| E    | Toe kick panel         |