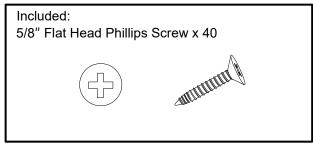

# CAUTION

- Be sure to carefully remove all parts from the carton and ensure that there are no damages to any of them.
- The hardware should be kept away from children when unpacking and assembling this product. Two adults are recommended for assembly.
- Follow the instructions in the instruction manual carefully and strictly to ensure that the product is assembled and operates as intended.
- Do not tighten all the screws until all the adjacent parts have been properly connected. Please do not throw away extra screws.Please refer to the actual product for the screw hole position.