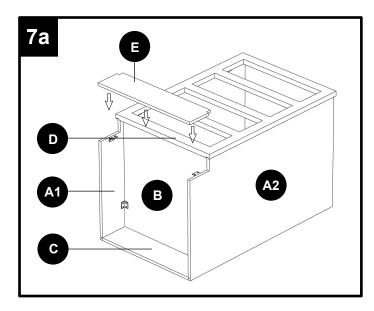

# Drawer Base Cabinet Instruction Manual MODEL: 4DB12-E 4DB15-E 4DB18-E 4DB21-E

| PART | DESCRIPTION            |
|------|------------------------|
| A1   | Box side panel - left  |
| A2   | Box side panel - right |
| В    | Box bottom panel       |
| С    | Box back panel         |
| D    | Face frame             |
| E    | Toe kick panel         |