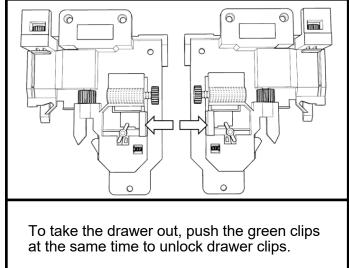

away from children when unpacking and assembling this product. Two adults are recommended for assembly.
- Follow the instructions in the instruction manual carefully and strictly to ensure that the product is assembled and operates as intended.
- Do not tighten all the screws until all the adjacent parts have been properly connected. Please do not throw away extra screws.Please refer to the actual product for the screw hole position.

## HARDWARE CONTENTS



Glide and runner profile x 8





\*Two additional pieces are included as an extra



Adjustable drawer clips x 8







#### DD Wood corner block x 4













GG 1" Flat head Phillips screw x 2







#### TOOLS REQUIRED (NOT INCLUDED)



### **INSTALLATION OVERVIEW**







































































Dear customers,

Thank you for purchasing our product. If you require assistance, please contact the customer service team at the retailer where you purchased the product. The customer service team will be happy to assist you.