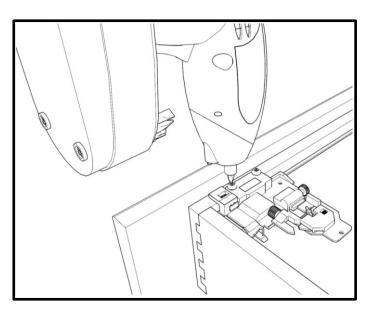

| PART | DESCRIPTION               |
|------|---------------------------|
| F    | Drawer face panel         |
| G1   | Drawer side panel - left  |
| G2   | Drawer side panel - right |
| Н    | Drawer bottom panel       |
| I    | Drawer back panel         |

# CAUTION

- Be sure to carefully remove all parts from the carton and ensure that there are no damages to any of them.
- The hardware should be kept away from children when unpacking and assembling this product. Two adults are recommended for assembly.
- Follow the instructions in the instruction manual carefully and strictly to ensure that the product is assembled and operates as intended.
- Do not tighten all the screws until all the adjacent parts have been properly connected. Please do not throw away extra screws.Please refer to the actual product for the screw hole position.