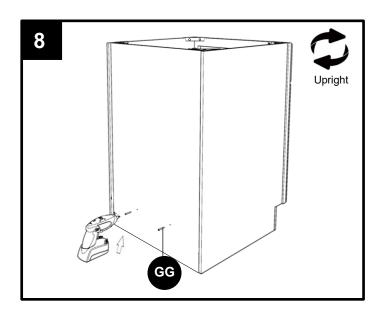

f them.
- The hardware should be kept away from children when unpacking and assembling this product. Two adults are recommended for assembly.
- Follow the instructions in the instruction manual carefully and strictly to ensure that the product is assembled and operates as intended.
- Do not tighten all the screws until all the adjacent parts have been properly connected. Please do not throw away extra screws.Please refer to the actual product for the screw hole position.

## HARDWARE CONTENTS



Glide and runner profile x 8





\*Two additional pieces are included as an extra



Adjustable drawer clips x 8







#### DD Wood corner block x 4













GG 1" Flat head Phillips screw x 2







#### TOOLS REQUIRED (NOT INCLUDED)



### **INSTALLATION OVERVIEW**







































































Dear customers,

Thank you for purchasing our product. If you require assistance, please contact the customer service team at the retailer where you purchased the product. The customer service team will be happy to assist you.