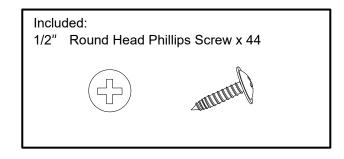

## HARDWARE CONTENTS

Glide and runner profile x 8

\*Two additional pieces are included as an extra

Adjustable drawer clips x 8