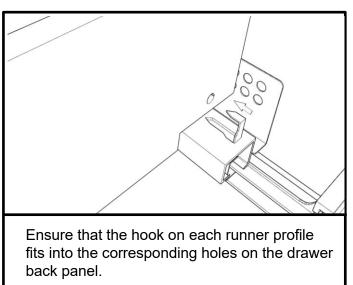

## HARDWARE CONTENTS

Glide and runner profile x 8

\*Two additional pieces are included as an extra

Adjustable drawer clips x 8