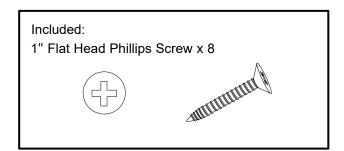

| Drawer back panel         |

# CAUTION

- Be sure to carefully remove all parts from the carton and ensure that there are no damages to any of them.
- The hardware should be kept away from children when unpacking and assembling this product. Two adults are recommended for assembly.
- Follow the instructions in the instruction manual carefully and strictly to ensure that the product is assembled and operates as intended.
- Do not tighten all the screws until all the adjacent parts have been properly connected. Please do not throw away extra screws.Please refer to the actual product for the screw hole position.

## HARDWARE CONTENTS



Glide and runner profile x 8





\*Two additional pieces are included as an extra



Adjustable drawer clips x 8







#### DD Wood corner block x 4













GG 1" Flat head Phillips screw x 2







#### TOOLS REQUIRED (NOT INCLUDED)



### **INSTALLATION OVERVIEW**







































































Dear customers,

Thank you for purchasing our product. If you require assistance, please contact the customer service team at the retailer where you purchased the product. The customer service team will be happy to assist you.