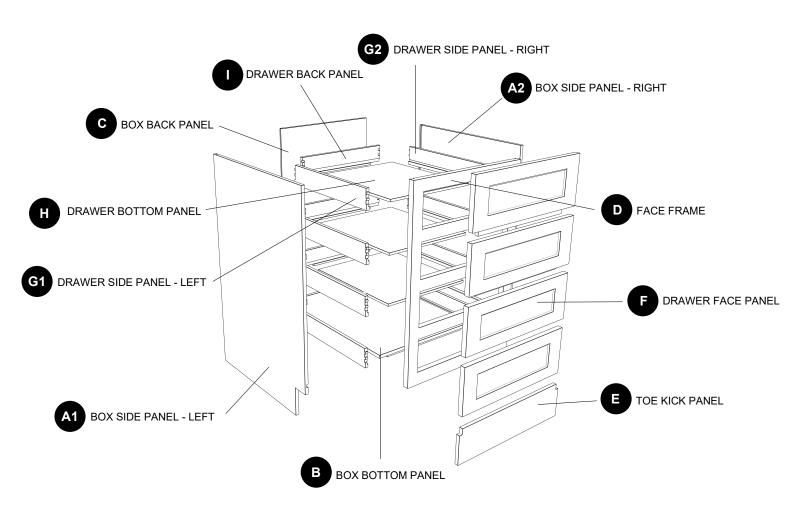

# Drawer Base Cabinet Instruction Manual MODEL: 4DB12-E 4DB15-E 4DB18-E 4DB21-E

| PART | DESCRIPTION            |
|------|------------------------|
| A1   | Box side panel - left  |
| A2   | Box side panel - right |
| В    | Box bottom panel       |
| С    | Box back panel         |
| D    | Face frame             |
| E    | Toe kick panel         |

| PART | DESCRIPTION               |
|------|---------------------------|
| F    | Drawer face panel         |
| G1   | Drawer side panel - left  |
| G2   | Drawer side panel - right |
| Н    | Drawer bottom panel       |
| I    | Drawer back panel         |