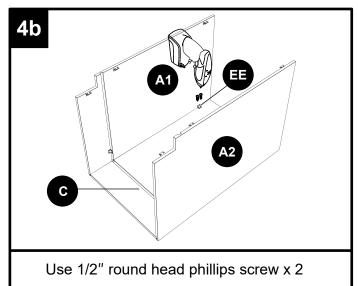

# Drawer Base Cabinet Instruction Manual MODEL: 4DB12-E 4DB15-E 4DB18-E 4DB21-E

| PART | DESCRIPTION            |
|------|------------------------|
| A1   | Box side panel - left  |
| A2   | Box side panel - right |
| В    | Box bottom panel       |
| С    | Box back panel         |
| D    | Face frame             |
| E    | Toe kick panel         |