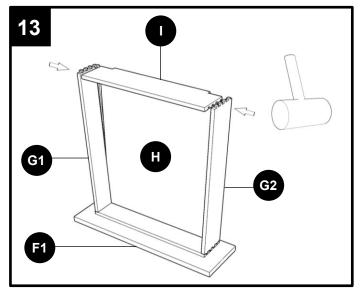

# Drawer Base Cabinet Instruction Manual MODEL: 4DB12-E 4DB15-E 4DB18-E 4DB21-E

| PART | DESCRIPTION            |
|------|------------------------|
| A1   | Box side panel - left  |
| A2   | Box side panel - right |
| В    | Box bottom panel       |
| С    | Box back panel         |
| D    | Face frame             |
| E    | Toe kick panel         |

| PART | DESCRIPTION               |
|------|---------------------------|
| F    | Drawer face panel         |
| G1   | Drawer side panel - left  |
| G2   | Drawer side panel - right |
| Н    | Drawer bottom panel       |
| I    | Drawer back panel         |