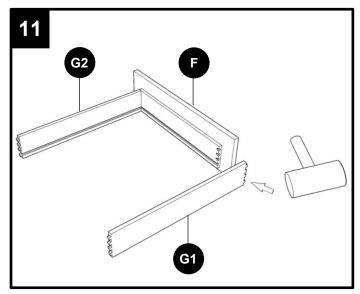

| PART | DESCRIPTION               |
|------|---------------------------|
| F    | Drawer face panel         |
| G1   | Drawer side panel - left  |
| G2   | Drawer side panel - right |
| Н    | Drawer bottom panel       |
| I    | Drawer back panel         |