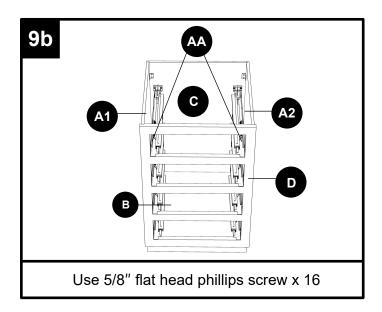

# Drawer Base Cabinet Instruction Manual MODEL: 4DB12-E 4DB15-E 4DB18-E 4DB21-E

| PART | DESCRIPTION            |
|------|------------------------|
| A1   | Box side panel - left  |
| A2   | Box side panel - right |
| В    | Box bottom panel       |
| С    | Box back panel         |
| D    | Face frame             |
| E    | Toe kick panel         |

| PART | DESCRIPTION               |
|------|---------------------------|
| F    | Drawer face panel         |
| G1   | Drawer side panel - left  |
| G2   | Drawer side panel - right |
| Н    | Drawer bottom panel       |
| I    | Drawer back panel         |

# CAUTION

- Be sure to carefully remove all parts from the carton and ensure that there are no damages to any of them.
- The hardware should be kept away from children when unpacking and assembling this product. Two adults are recommended for assembly.
- Follow the instructions in the instruction manual carefully and strictly to ensure that the product is assembled and operates as intended.
- Do not tighten all the screws until all the adjacent parts have been properly connected. Please do not throw away extra screws.Please refer to the actual product for the screw hole position.