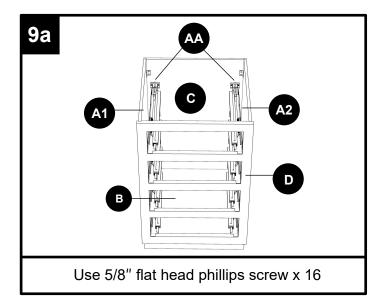

# Drawer Base Cabinet Instruction Manual MODEL: 4DB12-E 4DB15-E 4DB18-E 4DB21-E

| PART | DESCRIPTION            |
|------|------------------------|
| A1   | Box side panel - left  |
| A2   | Box side panel - right |
| В    | Box bottom panel       |
| С    | Box back panel         |
| D    | Face frame             |
| E    | Toe kick panel         |

| PART | DESCRIPTION               |
|------|---------------------------|
| F    | Drawer face panel         |
| G1   | Drawer side panel - left  |
| G2   | Drawer side panel - right |
| Н    | Drawer bottom panel       |
| I    | Drawer back panel         |

# CAUTION

- Be sure to carefully remove all parts from the carton and ensure that there are no damages to any of them.
- The hardware should be kept away from children when unpacking and assembling this product. Two adults are recommended for assembly.
- Follow the instructions in the instruction manual carefully and strictly to ensure that the product is assembled and operates as intended.
- Do not tighten all the screws until all the adjacent parts have been properly connected. Please do not throw away extra screws.Please refer to the actual product for the screw hole position.