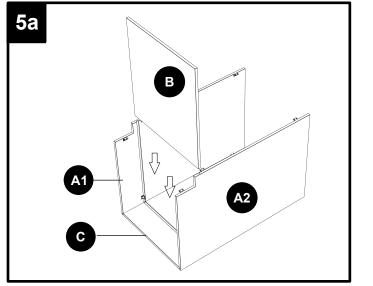

# Drawer Base Cabinet Instruction Manual MODEL: 4DB12-E 4DB15-E 4DB18-E 4DB21-E

| PART | DESCRIPTION            |
|------|------------------------|
| A1   | Box side panel - left  |
| A2   | Box side panel - right |
| В    | Box bottom panel       |
| С    | Box back panel         |
| D    | Face frame             |
| E    | Toe kick panel         |