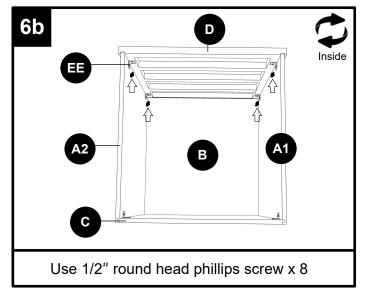

# Drawer Base Cabinet Instruction Manual MODEL: 4DB12-E 4DB15-E 4DB18-E 4DB21-E

| PART | DESCRIPTION            |
|------|------------------------|
| A1   | Box side panel - left  |
| A2   | Box side panel - right |
| В    | Box bottom panel       |
| С    | Box back panel         |
| D    | Face frame             |
| E    | Toe kick panel         |