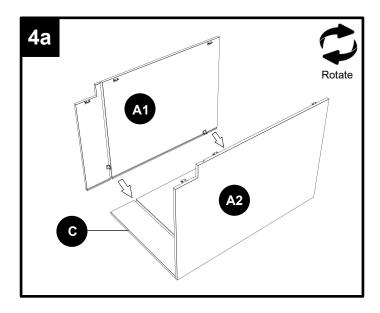

# Drawer Base Cabinet Instruction Manual MODEL: 4DB12-E 4DB15-E 4DB18-E 4DB21-E

| PART | DESCRIPTION            |
|------|------------------------|
| A1   | Box side panel - left  |
| A2   | Box side panel - right |
| В    | Box bottom panel       |
| С    | Box back panel         |
| D    | Face frame             |
| E    | Toe kick panel         |