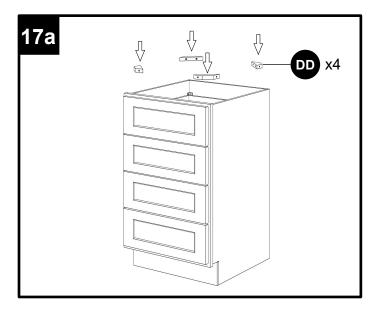

ay from children when unpacking and assembling this product. Two adults are recommended for assembly.
- Follow the instructions in the instruction manual carefully and strictly to ensure that the product is assembled and operates as intended.
- Do not tighten all the screws until all the adjacent parts have been properly connected. Please do not throw away extra screws.Please refer to the actual product for the screw hole position.

## HARDWARE CONTENTS



Glide and runner profile x 8





\*Two additional pieces are included as an extra



Adjustable drawer clips x 8







#### DD Wood corner block x 4













GG 1" Flat head Phillips screw x 2







#### TOOLS REQUIRED (NOT INCLUDED)



### **INSTALLATION OVERVIEW**







































































Dear customers,

Thank you for purchasing our product. If you require assistance, please contact the customer service team at the retailer where you purchased the product. The customer service team will be happy to assist you.