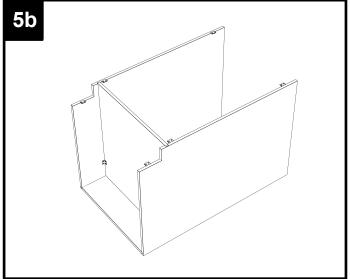

# Drawer Base Cabinet Instruction Manual MODEL: 4DB12-E 4DB15-E 4DB18-E 4DB21-E

| PART | DESCRIPTION            |
|------|------------------------|
| A1   | Box side panel - left  |
| A2   | Box side panel - right |
| В    | Box bottom panel       |
| С    | Box back panel         |
| D    | Face frame             |
| E    | Toe kick panel         |