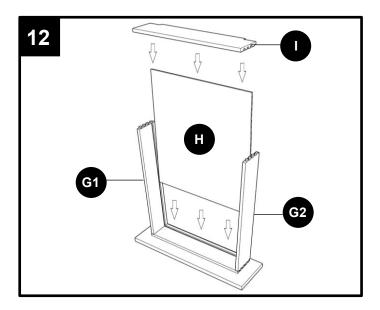

| PART | DESCRIPTION               |
|------|---------------------------|
| F    | Drawer face panel         |
| G1   | Drawer side panel - left  |
| G2   | Drawer side panel - right |
| Н    | Drawer bottom panel       |
| I    | Drawer back panel         |