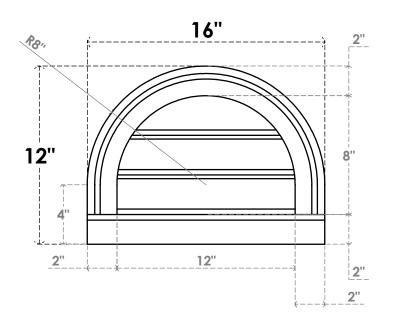

## GVPRT16X1203SF

16"W X 12"H ROUND TOP SURFACE MOUNT PVC GABLE VENT: FUNCTIONAL, W/ 2"W X 2"P **BRICKMOULD SILL FRAME** 

**VENTING AREA: 5.58 SQ IN** 

LOUVER HEIGHT: 2 5/8"

LOUVER QTY: 3

**FRONT** 

SIDE

1. INSTALLATION TO BE COMPLETED IN ACCORDANCE WITH MANUFACTURER'S SPECIFICATIONS. 2. DRAWING MAY NOT BE TO SCALE