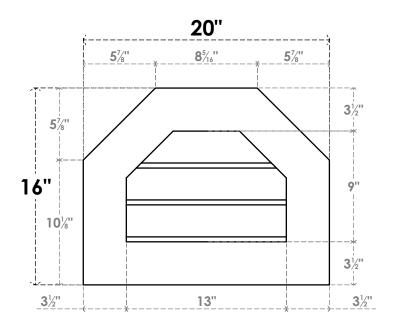

## GVPOT20X1601SN

20"W X 16"H OCTAGONAL TOP SURFACE MOUNT PVC GABLE VENT: NON-FUNCTIONAL, W/ 3-1/2"W X 1"P STANDARD FRAME

**FRONT** 

SIDE

LOUVER HEIGHT: 3" LOUVER QTY: 3

EKENA MILLWORK 2300 WEST MAIN ST. CLARKSVILLE, TX 75426 TOLL FREE: 866-607-0453 WWW.EKENAMILLWORK.COM