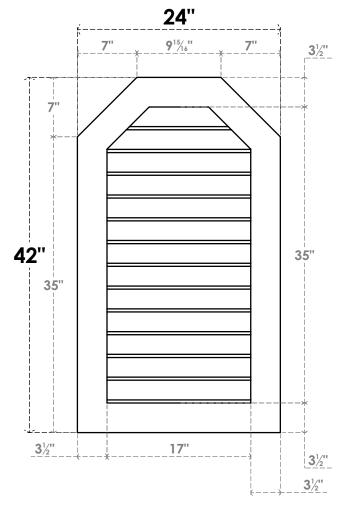

## **GVPOT24X4201SN**

24"W X 42"H OCTAGONAL TOP SURFACE MOUNT PVC GABLE VENT: NON-FUNCTIONAL, W/ 3-1/2"W X 1"P STANDARD FRAME

**FRONT** SIDE LOUVER HEIGHT: 2 3/4"

LOUVER QTY: 13

EKENA MILLWORK 2300 WEST MAIN ST. CLARKSVILLE, TX 75426 TOLL FREE: 866-607-0453 WWW.EKENAMILLWORK.COM