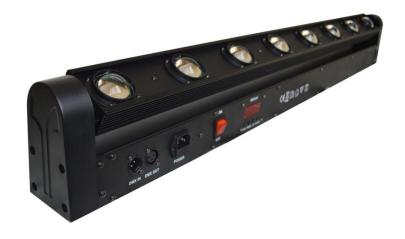

# 8-EYE 4-COLOR BEAM LIGHT INSTRUCTIONS

## **Operating Instructions:**

- 1:LED eight eyes light, using a digital display control channel set: the international standard DMX-512 signal control can also be used in auto mode and voice control mode, you can set the channel controller to control multiple lamps
- 2: This product is equipped with a manual, a pair of handles, six angle screws 4, power cord one.