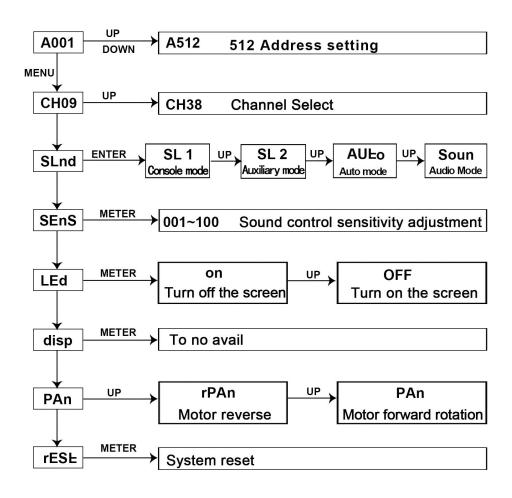

tment                          |
| 6 | Red dimming          | 0-255 Whole adjustment                          |
| 7 | Green dimming        | 0-255 Whole adjustment                          |
| 8 | Blue dimming         | 0-255 Whole adjustment                          |
| 9 | White dimming        | 0-255 Whole adjustment                          |

## **Operating Instructions:**

- 1:LED eight eyes light, using a digital display control channel set: the international standard DMX-512 signal control can also be used in auto mode and voice control mode, you can set the channel controller to control multiple lamps
- 2: This product is equipped with a manual, a pair of handles, six angle screws 4, power cord one.

# 8-EYE 4-COLOR BEAM LIGHT INSTRUCTIONS



## **Numeral Display Function Form**



## **38 Channel Table**

|   | Function                 | Explain                                         |
|---|--------------------------|-------------------------------------------------|
| 1 | Horizontal operation     | 0-255 Adjust the forward, downward, and reverse |
| 2 | Horizontal running speed | 0-255 Speed regulation                          |
| 3 | Built-in effect          |                                                 |
|   | 0-10                     | 5-38The channel works                           |

|   | 120-130        | Built in effects 11                              |
|---|----------------|--------------------------------------------------|
|   | 109-119        | Built in effects 10                              |
|   | 131-141        | Built in effects 12