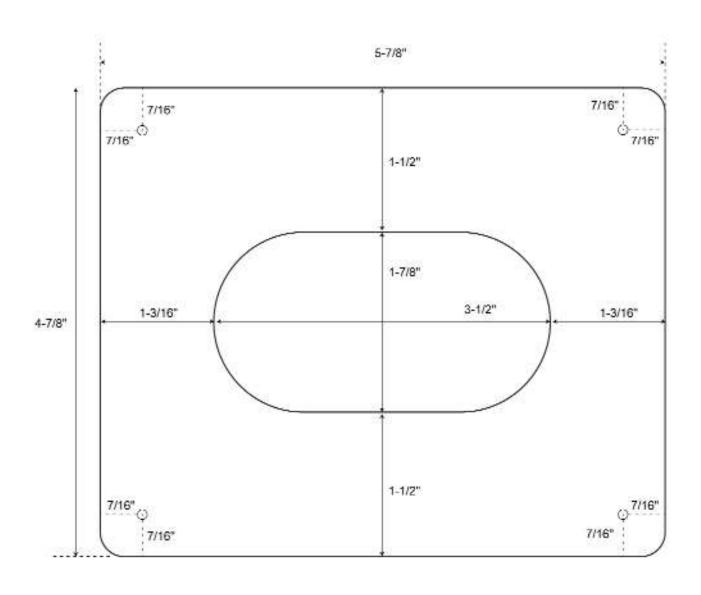

## Features:

- ► Constructed of 304 graded stainless steel
- ► Thermostatic control within 1° celcius
- ► Spout reach 9"
- ► Luxurious waterfall design
- ▶ 1/2 NPT connection
- ► Spout is 4" wide by 11" long
- ► Includes handshower with 66" hose
- ► Flow rate is 6-6.5 GPM at 65-70 PSI
- ► Flow rate handshower 2.5 GPM. Optional regulator in parts bag reduces flow rate to 2.0 GPM for CA requirements.
- ► Mounting plate mounts to wood or tile floor

Use on concrete floors requires special installation. We recommend using a plumbing proffessional.

Dimensions are nominal and may vary. Dimensions and specifications subject to change without notice.