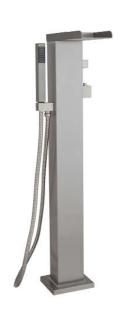

## COOMERA FREESTANDING TUB FILLER

Cat. No. 7918

D: 5-1/8" W: 11" H: 36-1/2"

## Features:

- ► Constructed of 304 graded stainless steel
- ► Thermostatic control within 1° celcius
- ► Spout reach 9"
- ► Luxurious waterfall design
- ▶ 1/2 NPT connection
- ► Spout is 4" wide by 11" long
- ► Includes handshower with 66" hose
- ► Flow rate is 6-6.5 GPM at 65-70 PSI
- ► Flow rate handshower 2.5 GPM. Optional regulator in parts bag reduces flow rate to 2.0 GPM for CA requirements.
- ► Mounting plate mounts to wood or tile floor