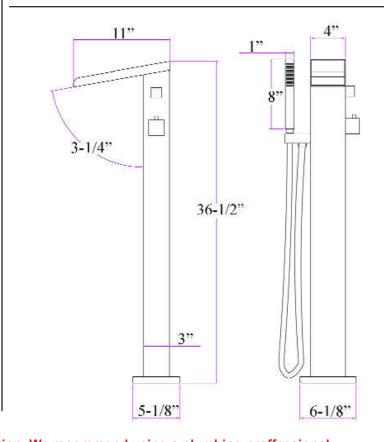

## COOMERA FREESTANDING TUB FILLER

Cat. No. 7918

D: 5-1/8" W: 11" H: 36-1/2"

## Features:

- ► Constructed of 304 graded stainless steel
- ► Thermostatic control within 1° celcius
- ► Spout reach 9"
- ► Luxurious waterfall design
- ▶ 1/2 NPT connection
- ► Spout is 4" wide by 11" long
- ► Includes handshower with 66" hose
- ► Flow rate is 6-6.5 GPM at 65-70 PSI
- ► Flow rate handshower 2.5 GPM. Optional regulator in parts bag reduces flow rate to 2.0 GPM for CA requirements.
- ► Mounting plate mounts to wood or tile floor

Use on concrete floors requires special installation. We recommend using a plumbing proffessional.

Dimensions are nominal and may vary. Dimensions and specifications subject to change without notice.