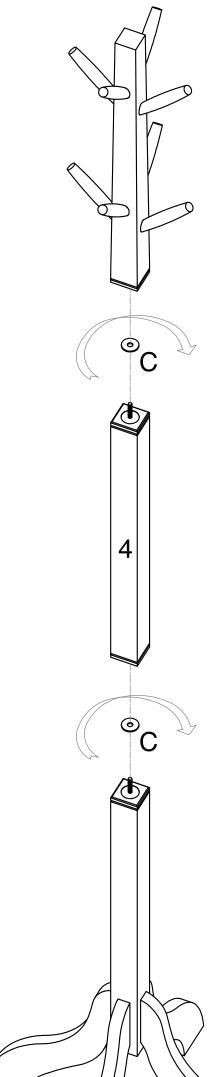

#### **ASSEMBLY INSTRUCTIONS**

Place all parts on a clean and soft surface such as a rug or carpet to avoid scratching during assembly. Please follow all assembly instructions step by step. It is best to use a screwdriver as opposed to a drill during assembly to avoid over tightening or striping screws/bolts.

#### PARTS LIST:

| CODE | PICTURE    | DESCRIPTION | QTY |
|------|------------|-------------|-----|
| A    |            | BOLT        | 1   |
| В    |            | WRENCH      | 1   |
| С    | $\bigcirc$ | PVC WASHER  | 2   |

| CODE | DESCRIPTION     | QTY |
|------|-----------------|-----|
| 1    | LEGS            | 04  |
| 2    | LOWER LEG BLOCK | 01  |
| 3    | BOTTOM POST     | 01  |
| 4    | MIDDLE POST     | 01  |
| 5    | TOP POST        | 01  |
| 6    | PEGS            | 08  |