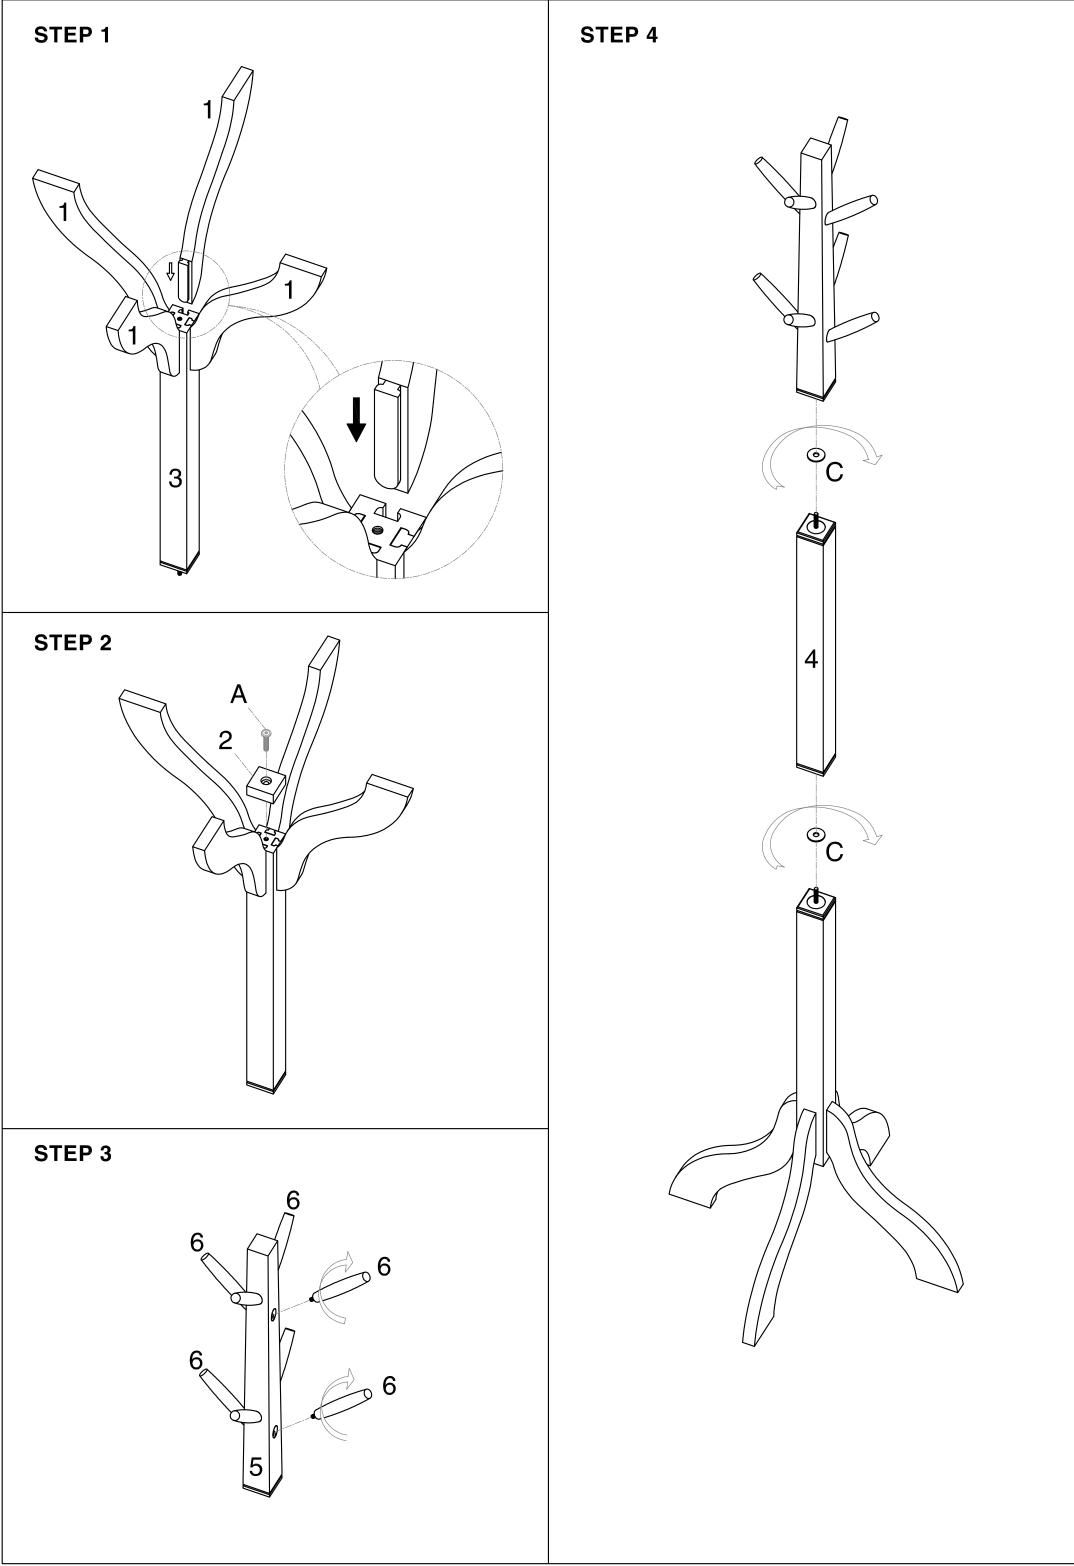

#### **ASSEMBLY INSTRUCTIONS**

Place all parts on a clean and soft surface such as a rug or carpet to avoid scratching during assembly. Please follow all assembly instructions step by step. It is best to use a screwdriver as opposed to a drill during assembly to avoid over tightening or striping screws/bolts.

| CODE | DESCRIPTION     | QTY |
|------|-----------------|-----|
| 1    | LEGS            | 04  |
| 2    | LOWER LEG BLOCK | 01  |
| 3    | BOTTOM POST     | 01  |
| 4    | MIDDLE POST     | 01  |
| 5    | TOP POST        | 01  |
| 6    | PEGS            | 08  |