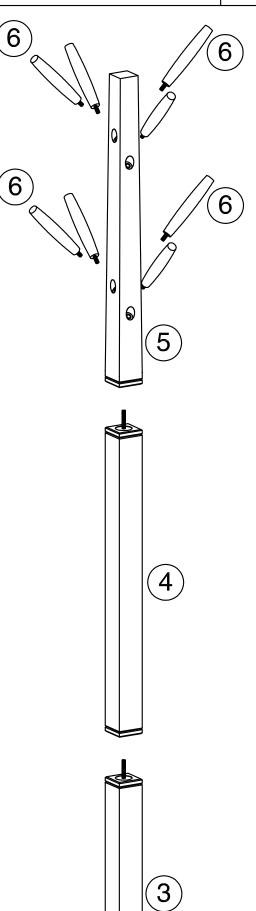

| CODE | DESCRIPTION     | QTY |
|------|-----------------|-----|
| 1    | LEGS            | 04  |
| 2    | LOWER LEG BLOCK | 01  |
| 3    | BOTTOM POST     | 01  |
| 4    | MIDDLE POST     | 01  |
| 5    | TOP POST        | 01  |
| 6    | PEGS            | 08  |