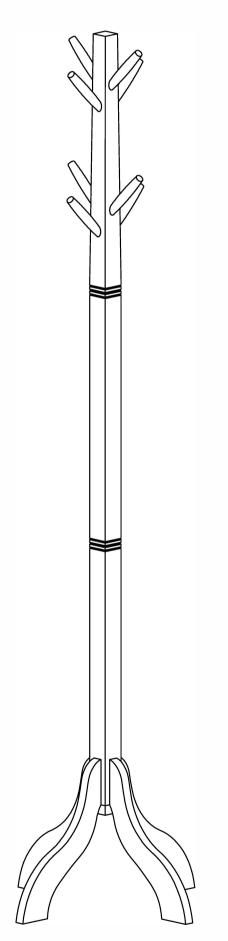

| CODE | DESCRIPTION     | QTY |
|------|-----------------|-----|
| 1    | LEGS            | 04  |
| 2    | LOWER LEG BLOCK | 01  |
| 3    | BOTTOM POST     | 01  |
| 4    | MIDDLE POST     | 01  |
| 5    | TOP POST        | 01  |
| 6    | PEGS            | 08  |