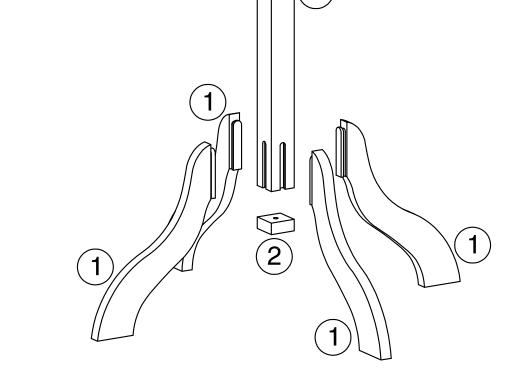

| CODE | DESCRIPTION     | QTY |
|------|-----------------|-----|
| 1    | LEGS            | 04  |
| 2    | LOWER LEG BLOCK | 01  |
| 3    | BOTTOM POST     | 01  |
| 4    | MIDDLE POST     | 01  |
| 5    | TOP POST        | 01  |
| 6    | PEGS            | 08  |