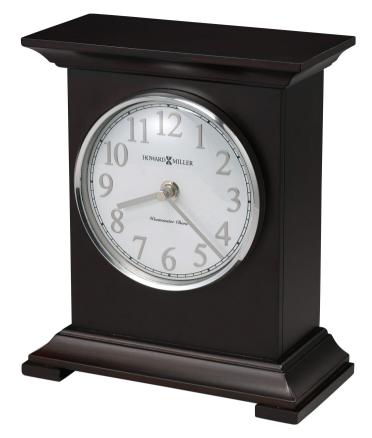

## Nell Mantel Clock 635235

- Black Coffee finish on select hardwoods and veneers.
- White dial with embossed raised nickel finished Arabic
- numerals and satin nickel finished hour and minute hands.
  - Nickel finished bezel surrounds a convex glass crystal.
- Quartz, battery-operated single-chime movement plays
- Westminster chimes on the hour and counts the hour.
- Automatic nighttime chime shut-off.
- Requires three AA-sized batteries (not included).

H. 9.25" (23 cm), W. 8" (20 cm), D. 4" (10 cm)

Overall Width: 8 in

Overall Depth: 4 in

Overall Height: 9.25 in

Weight: 2.4 lb

Battery Included : No

Battery Quantity and Size : 3AA

Clock Movement : Quartz/Westminster

Wood Finish : Black Coffee