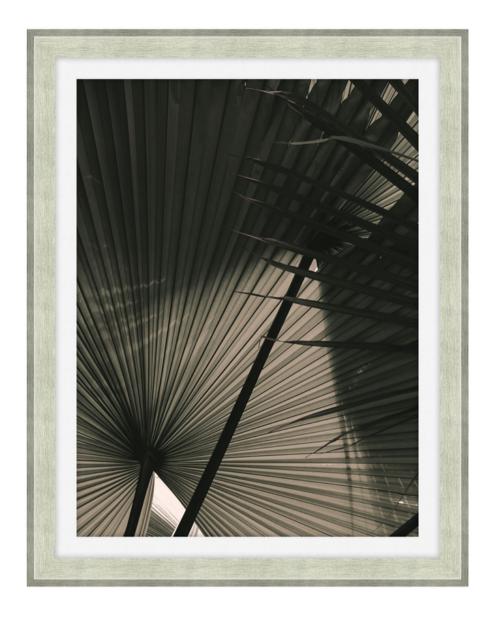

## In the Shade 2

D2195S43884-3538

In the Shade I presents an exquisite close-up composition of palm fronds that command the picture plane. The curves and lines of the leaves create a sense of movement and depth while texture is brought forward through the delicate vein pattern of the leaves. The soft, muted shades of green lend organic beauty to the image.

Depth is found throughout In the Shade 1's shaded leaves and perceived offering of cover. A superb addition to the carefully curated ART by TA collection.

▶ Frame Width: 2 in

W 18 x D 0<sup>3</sup>/<sub>4</sub> x H 26 inches