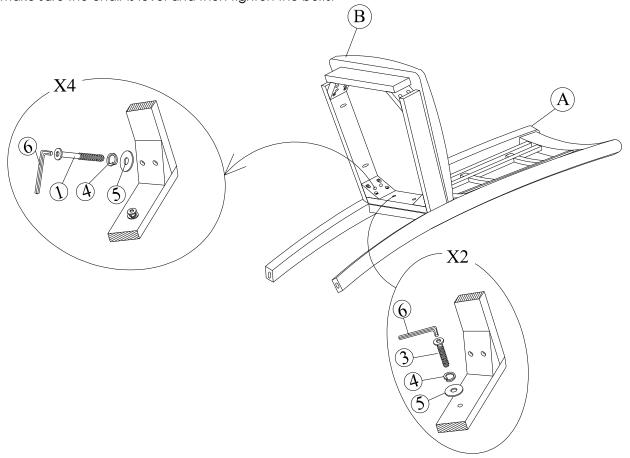

## STEP 1

Attach frame (B) to the back (A) by using bolts (3) and (1) and washers (4) and (5). Tighten with Allen Key (6).

Note: DO NOT tighten any of the bolts, until the chair is assembled, then put on a flat level surface to make sure the chair is level and then tighten the bolts.