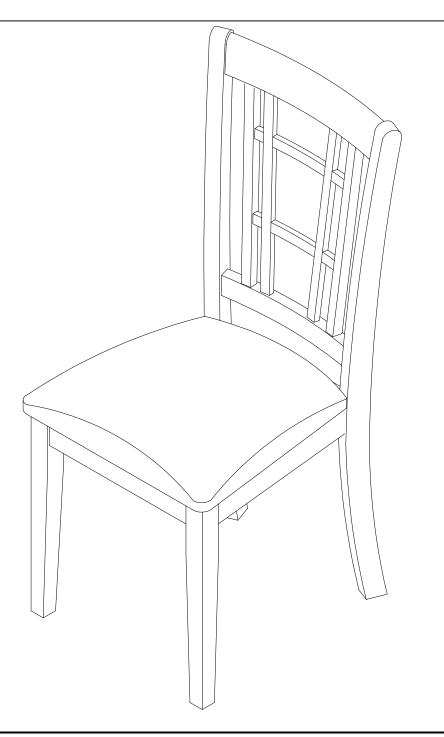

## **ASSEMBLY INSTRUCTIONS**

Description: CHAIR WITH MICROFIBER UPHOLSTERED SEAT

Dimension : 17''1/2Wx20''Dx39''3/4H

Cube Size : 41.9"x19.5"x10.2" NW: 30.8 LBS

GW: 36.3 LBS

CHAIR WITH MICROFIBER UPHOLSTERED SEAT