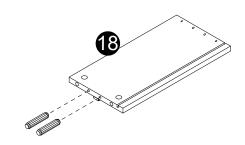

x2

- · Screw cam bolts (G) into panels (15).
- · Insert dowels (C) into panels (16,18,19).

· Attach panels (18,19) to panel (16) wiht screws (L).

- · Carefully slide panel (17) into place along the bottom of the assembly.
- · Insert and secure cam locks (F) to panels (20) to lock it.