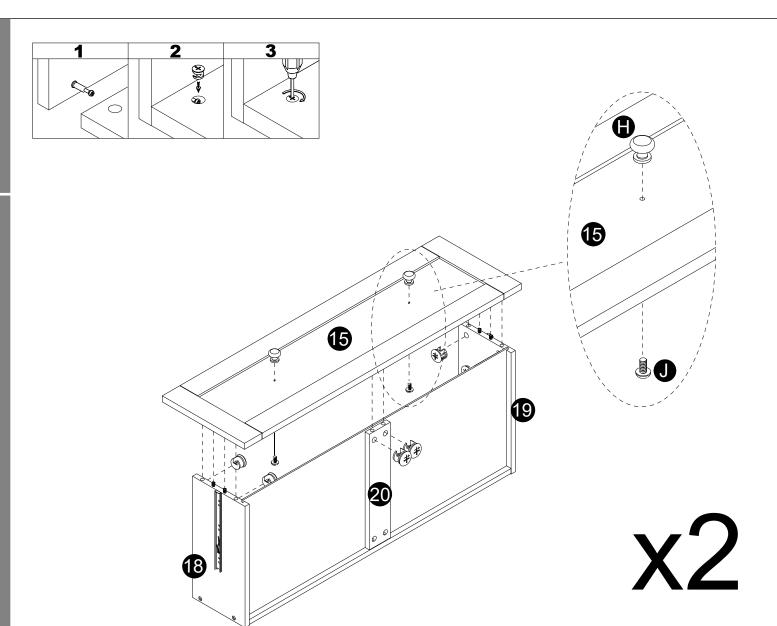

- · Attach Handle (H) to panel (15) with bolts (J).
- · Attach panel (15) to panels (18,19,20).
- Insert and secure cam locks (F) to panels(18,19,20) to lock it.

19

INSTALLATION STEPS

20