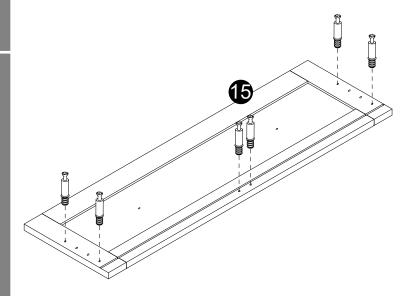

x2

- · Screw cam bolts (G) into panels (15).
- · Insert dowels (C) into panels (16,18,19).

· Attach panels (18,19) to panel (16) wiht screws (L).

- · Carefully slide panel (17) into place along the bottom of the assembly.
- · Insert and secure cam locks (F) to panels (20) to lock it.