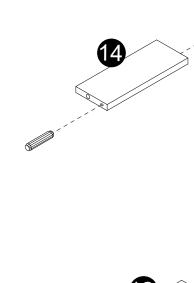

**©**x4 **©**x4

- · Attach panels (12,13) to panel (10) wiht screws (L).
- Insert and secure cam locks (F) to panels (14) to lock it.

- · Carefully slide panel (11) into place along the bottom of the assembly.
- · Attach panels (11) to panels (14) with screws (K) correctly.

x2

- · Screw cam bolts (G) into panels (15).
- · Insert dowels (C) into panels (16,18,19).

· Attach panels (18,19) to panel (16) wiht screws (L).

- · Carefully slide panel (17) into place along the bottom of the assembly.
- · Insert and secure cam locks (F) to panels (20) to lock it.