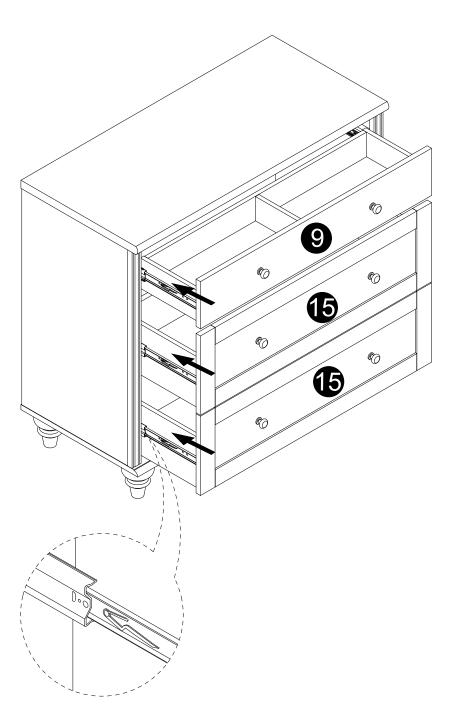

- · Attach Handle (H) to panel (15) with bolts (J).
- · Attach panel (15) to panels (18,19,20).
- Insert and secure cam locks (F) to panels(18,19,20) to lock it.

19

INSTALLATION STEPS

20