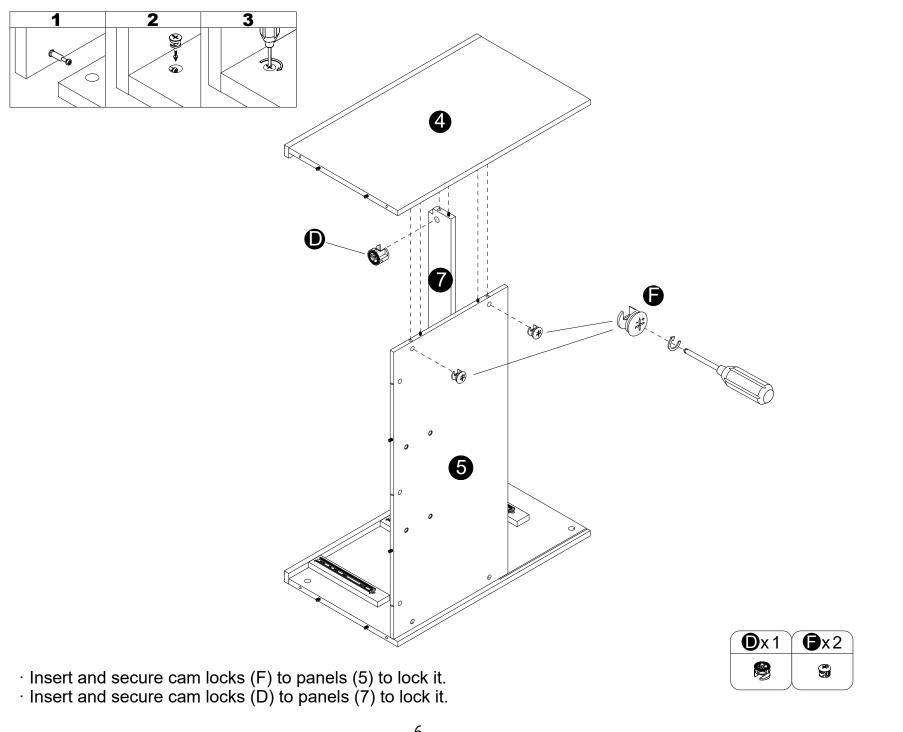

Philips head screwdriver required for assembly (not included)

- · Screw cam bolts (E,G) into panels (3,4).
- Insert dowels (B,C) into panels (3,4,5,7).

· Screw cam bolts (E,G) into panels (1,2).

- · Insert and secure cam locks (F) to panels (5) to lock it. · Insert and secure cam locks (D) to panels (7) to lock it.