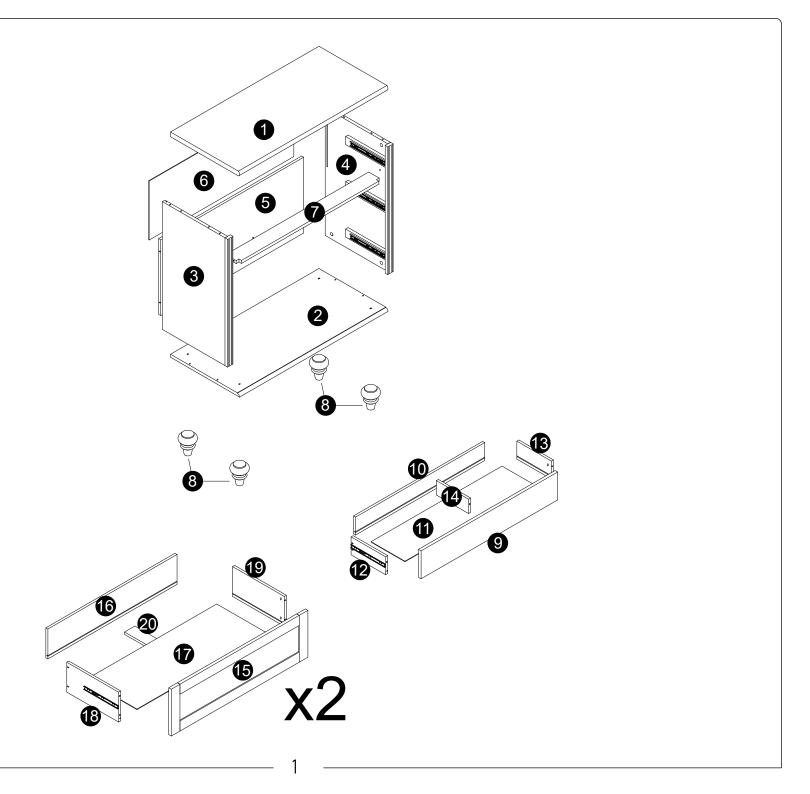

• The provided glue(G) is to secure wood dowels(A) in place. When first inserting dowels, locate the appropriate hole for the dowel, place a small amount of glue in the hole and insert the dowel. Wipe away excess glue immediately.

• In future assembly steps when dowels are necessary to attach assembly parts together, place a small amount of glue on the end of the dowel before attaching parts together. Wipe away excess glue immediately.

Philips head screwdriver required for assembly (not included)

- · Screw cam bolts (E,G) into panels (3,4).
- Insert dowels (B,C) into panels (3,4,5,7).

· Screw cam bolts (E,G) into panels (1,2).

- · Insert and secure cam locks (F) to panels (5) to lock it. · Insert and secure cam locks (D) to panels (7) to lock it.