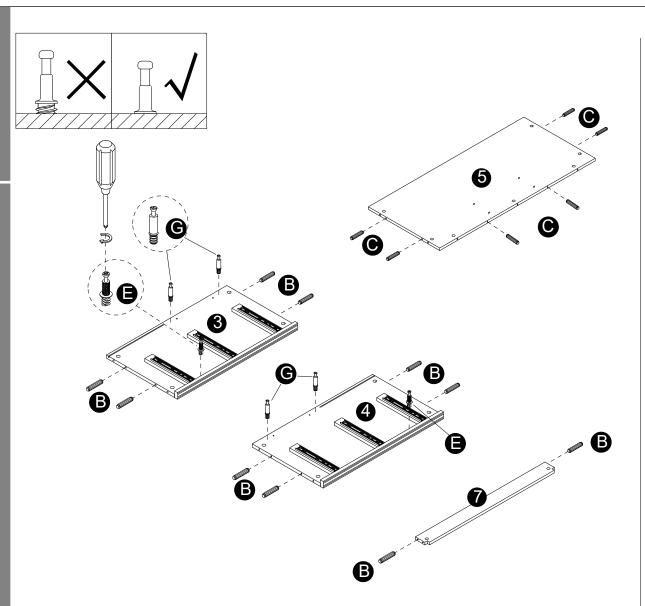

Philips head screwdriver required for assembly (not included)

- · Screw cam bolts (E,G) into panels (3,4).
- Insert dowels (B,C) into panels (3,4,5,7).

· Screw cam bolts (E,G) into panels (1,2).

- · Insert and secure cam locks (F) to panels (5) to lock it. · Insert and secure cam locks (D) to panels (7) to lock it.