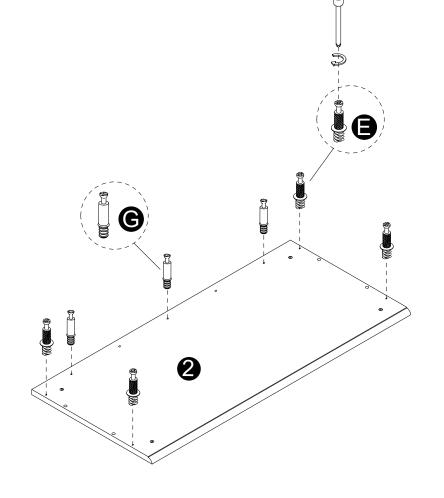

Philips head screwdriver required for assembly (not included)

- · Screw cam bolts (E,G) into panels (3,4).
- Insert dowels (B,C) into panels (3,4,5,7).

· Screw cam bolts (E,G) into panels (1,2).

- · Insert and secure cam locks (F) to panels (5) to lock it. · Insert and secure cam locks (D) to panels (7) to lock it.