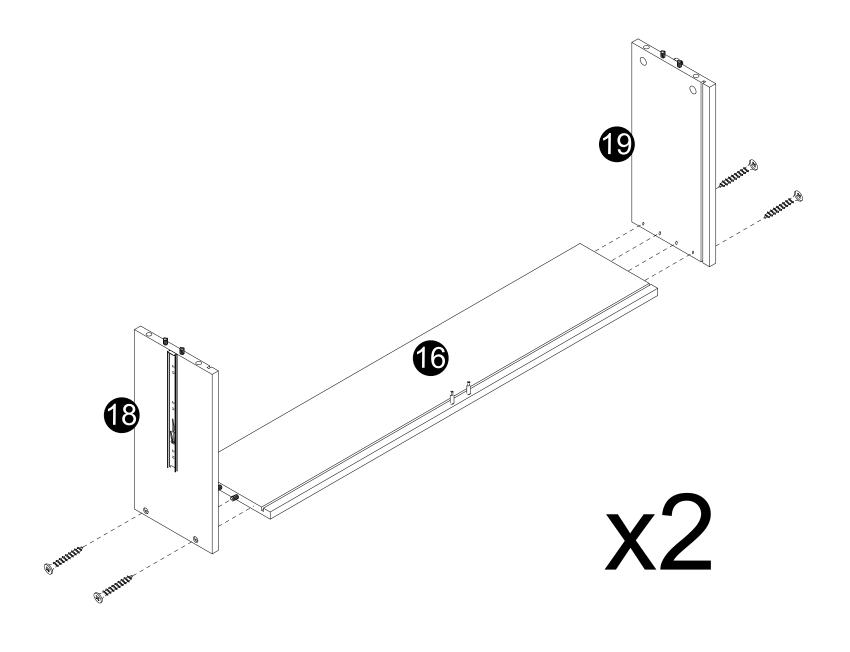

x2

- · Screw cam bolts (G) into panels (15).
- · Insert dowels (C) into panels (16,18,19).

· Attach panels (18,19) to panel (16) wiht screws (L).

- · Carefully slide panel (17) into place along the bottom of the assembly.
- · Insert and secure cam locks (F) to panels (20) to lock it.