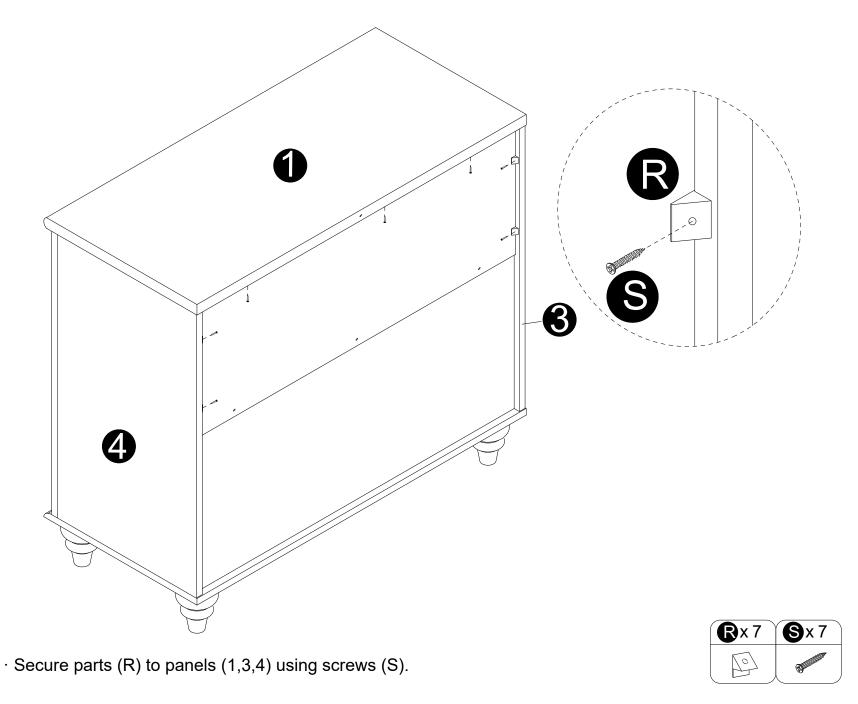

- · Carefully slide panels (6) into place along the back of the assembly.
- · Attach panels (6) to panels (5) with screws (N) correctly.

 $\cdot$  Insert and secure cam locks (D) to panels (3,4) to lock it.