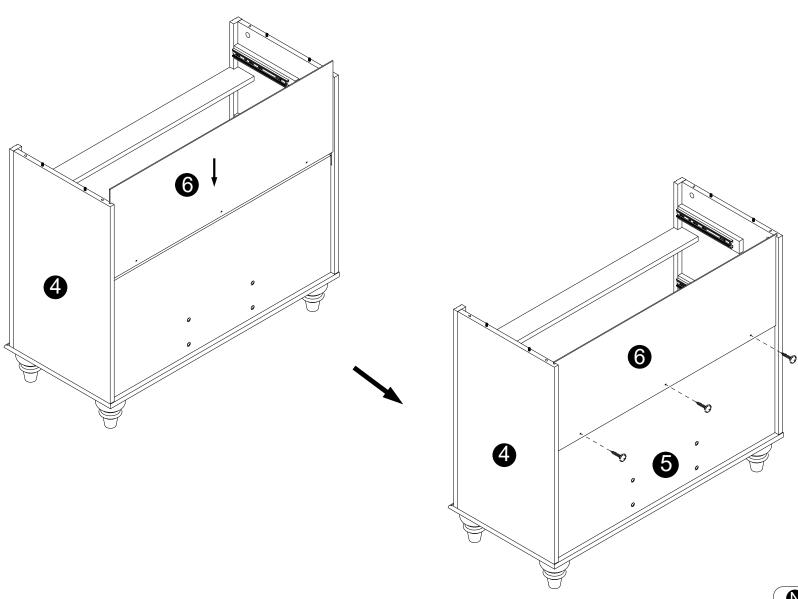

- · Carefully slide panels (6) into place along the back of the assembly.
- · Attach panels (6) to panels (5) with screws (N) correctly.

 $\cdot$  Insert and secure cam locks (D) to panels (3,4) to lock it.