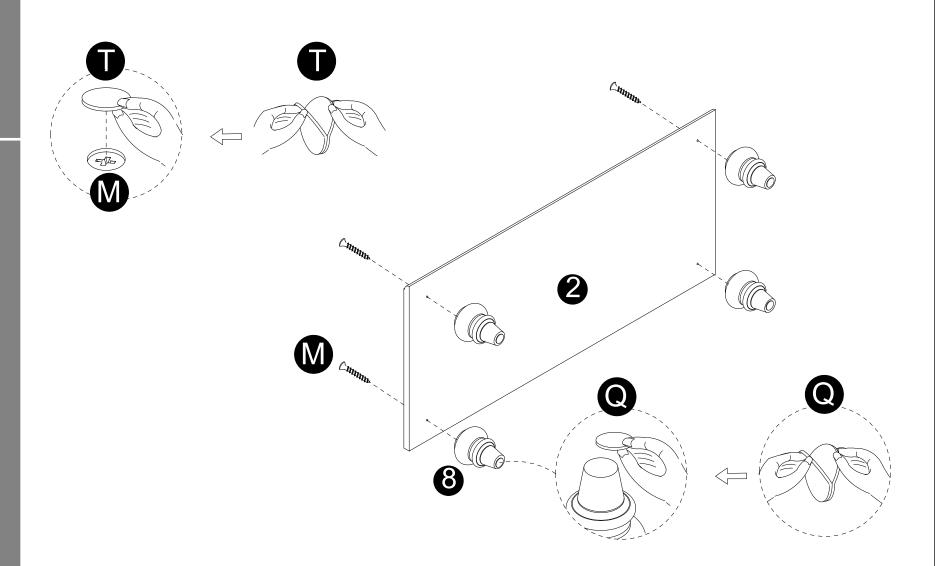

**D**x 1 **3**x2

· Attach part (U) to panels (5) with bolt (O) correctly.

- · Attach panels (2) to Wooden leg (8), Insert and secure screw (M) to Wooden leg (8) to lock it.
- · Stick stickers (T) on screw (M).