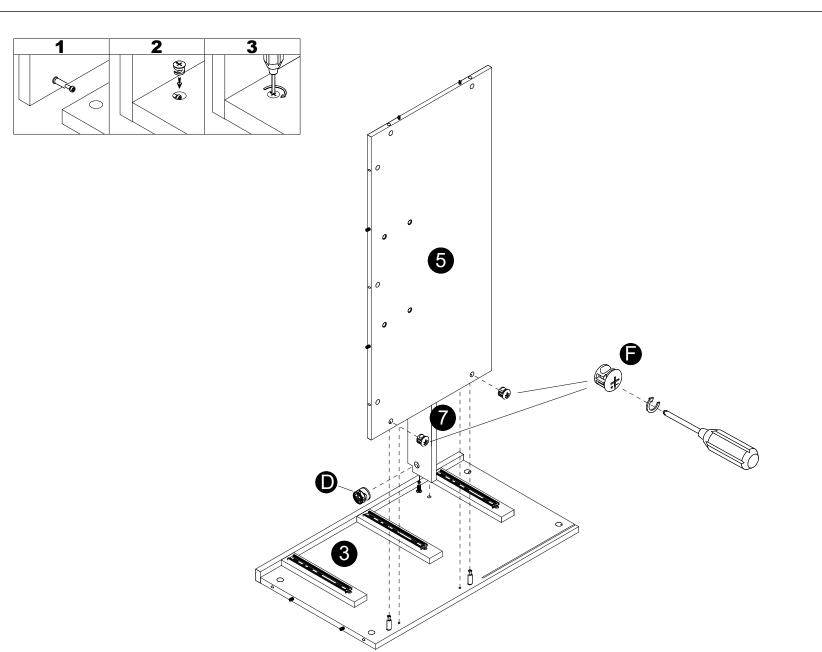

| <b>M</b> x 4    | <b>1</b> x 4 | <b>Q</b> x4 |
|-----------------|--------------|-------------|
| <b>Extrator</b> |              |             |

- · Insert and secure cam locks (F) to panels (5) to lock it.
- · Insert and secure cam locks (D) to panels (3,4) to lock it.