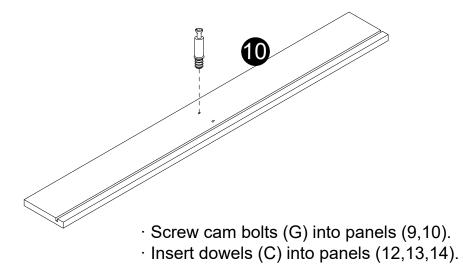

x2

- · Screw cam bolts (G) into panels (15).
- · Insert dowels (C) into panels (16,18,19).

· Attach panels (18,19) to panel (16) wiht screws (L).

- · Carefully slide panel (17) into place along the bottom of the assembly.
- · Insert and secure cam locks (F) to panels (20) to lock it.