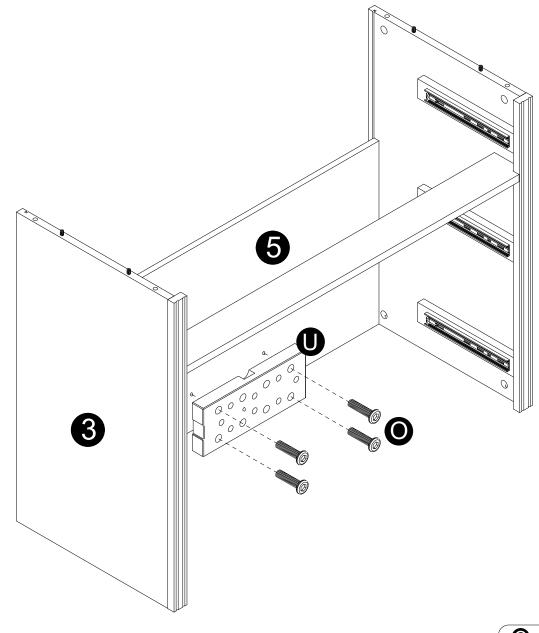

**D**x 1 **3**x2

· Attach part (U) to panels (5) with bolt (O) correctly.

- · Attach panels (2) to Wooden leg (8), Insert and secure screw (M) to Wooden leg (8) to lock it.
- · Stick stickers (T) on screw (M).