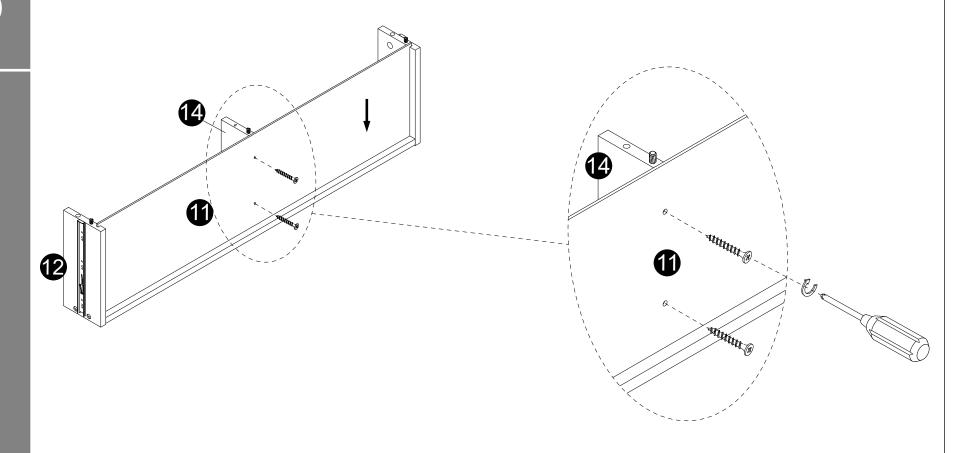

- · Carefully slide panels (6) into place along the back of the assembly.
- · Attach panels (6) to panels (5) with screws (N) correctly.

 $\cdot$  Insert and secure cam locks (D) to panels (3,4) to lock it.