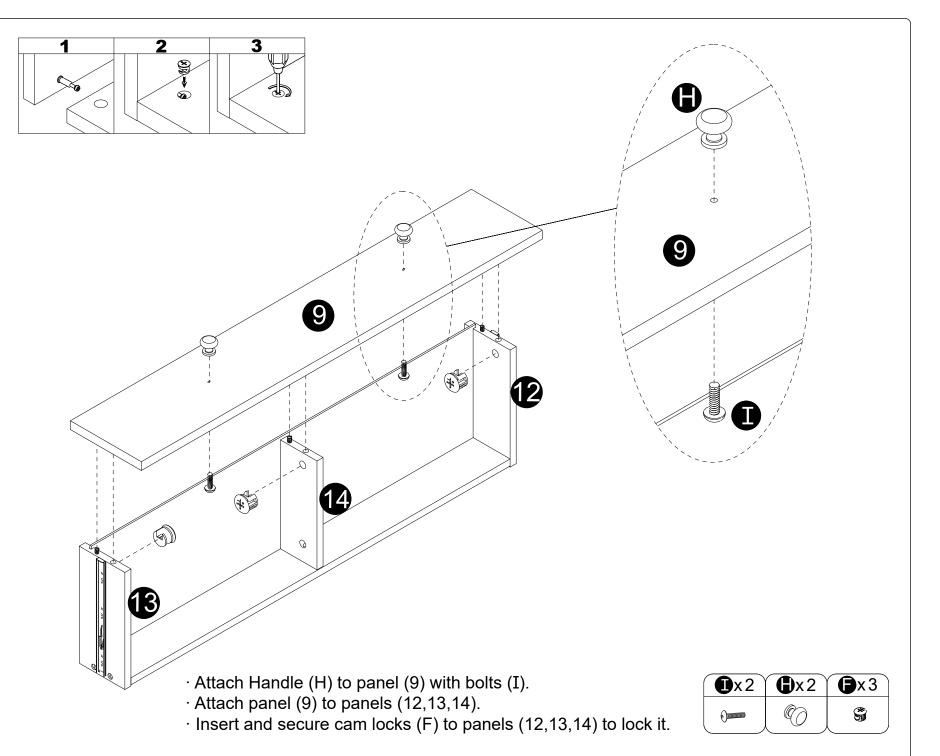

- · Attach Handle (H) to panel (15) with bolts (J).
- · Attach panel (15) to panels (18,19,20).
- Insert and secure cam locks (F) to panels(18,19,20) to lock it.

19

INSTALLATION STEPS

20