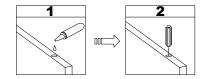

• The provided glue(G) is to secure wood dowels(A) in place. When first inserting dowels, locate the appropriate hole for the dowel, place a small amount of glue in the hole and insert the dowel. Wipe away excess glue immediately.

• In future assembly steps when dowels are necessary to attach assembly parts together, place a small amount of glue on the end of the dowel before attaching parts together. Wipe away excess glue immediately.