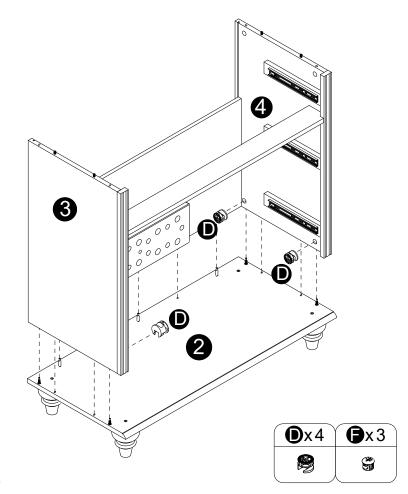

Philips head screwdriver required for assembly (not included)

- · Screw cam bolts (E,G) into panels (3,4).
- Insert dowels (B,C) into panels (3,4,5,7).

· Screw cam bolts (E,G) into panels (1,2).

- · Insert and secure cam locks (F) to panels (5) to lock it. · Insert and secure cam locks (D) to panels (7) to lock it.

**D**x 1 **3**x2

· Attach part (U) to panels (5) with bolt (O) correctly.

- · Attach panels (2) to Wooden leg (8), Insert and secure screw (M) to Wooden leg (8) to lock it.
- · Stick stickers (T) on screw (M).