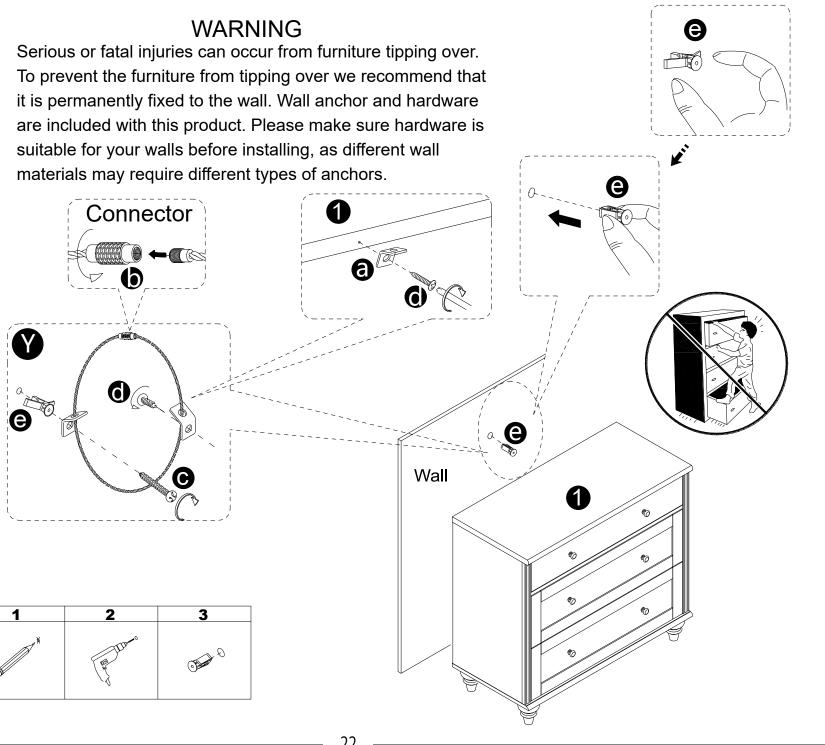

## **Assembly Instructions**

MODEL W11F4090W

IMPORTANT: Please read this manual carefully before beginning assembly of this product. Keep this manual for future reference.

- ★ Thank you for choosing our products please read the instructions carefully before installation, and please keep the instructions properly
- 1.Do not attempt to move this furniture without first removing all equipment
- 2. Death or serious injury may occur when children climb on audio and/or video equipment furniture. A remote control or toys placed on the furnishing may encourage a child to climb on the furnishing and as a result the furnishing may tip over onto
- 3. Please contact us using the details shown for further advice
- ▲ WARNING If any parts are missing or damaged, do not return the damaged item to your dealer; contact Customer Service. Never use damaged parts!