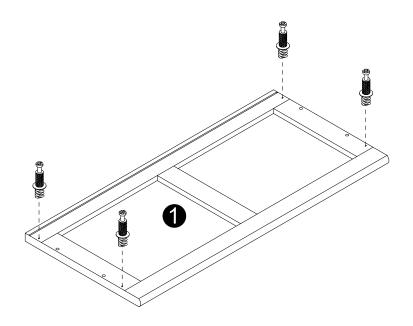

Philips head screwdriver required for assembly (not included)

- · Screw cam bolts (E,G) into panels (3,4).
- Insert dowels (B,C) into panels (3,4,5,7).

· Screw cam bolts (E,G) into panels (1,2).

- · Insert and secure cam locks (F) to panels (5) to lock it. · Insert and secure cam locks (D) to panels (7) to lock it.