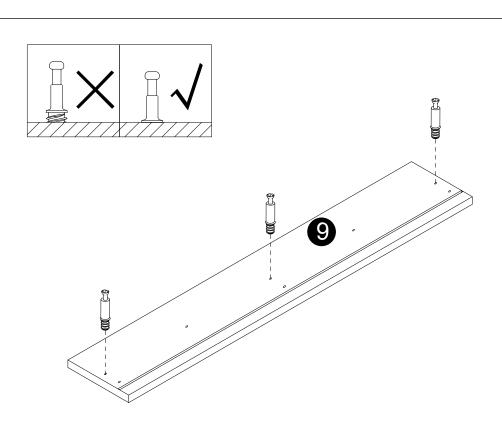

• The provided glue(G) is to secure wood dowels(A) in place. When first inserting dowels, locate the appropriate hole for the dowel, place a small amount of glue in the hole and insert the dowel. Wipe away excess glue immediately.

• In future assembly steps when dowels are necessary to attach assembly parts together, place a small amount of glue on the end of the dowel before attaching parts together. Wipe away excess glue immediately.