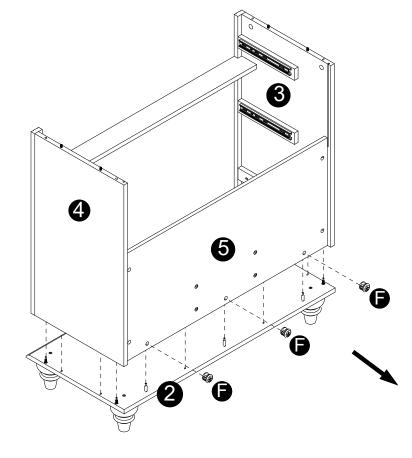

| <b>M</b> x 4    | <b>1</b> x 4 | <b>Q</b> x4 |
|-----------------|--------------|-------------|
| <b>Extrator</b> |              |             |

- · Insert and secure cam locks (F) to panels (5) to lock it.
- · Insert and secure cam locks (D) to panels (3,4) to lock it.

- · Carefully slide panels (6) into place along the back of the assembly.
- · Attach panels (6) to panels (5) with screws (N) correctly.

 $\cdot$  Insert and secure cam locks (D) to panels (3,4) to lock it.