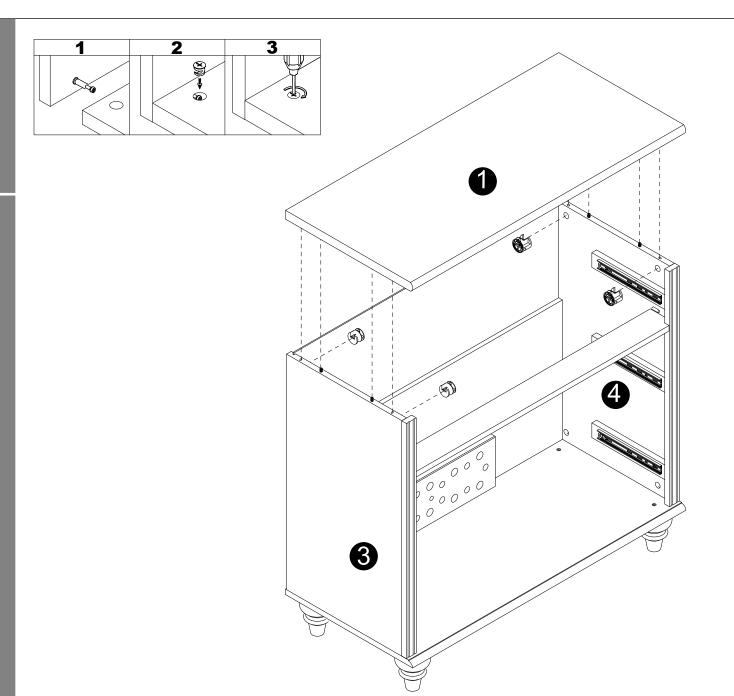

Philips head screwdriver required for assembly (not included)

- · Screw cam bolts (E,G) into panels (3,4).
- Insert dowels (B,C) into panels (3,4,5,7).

· Screw cam bolts (E,G) into panels (1,2).

- · Insert and secure cam locks (F) to panels (5) to lock it. · Insert and secure cam locks (D) to panels (7) to lock it.