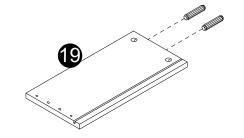

- · Attach Handle (H) to panel (15) with bolts (J).
- · Attach panel (15) to panels (18,19,20).
- Insert and secure cam locks (F) to panels(18,19,20) to lock it.

19

INSTALLATION STEPS

20