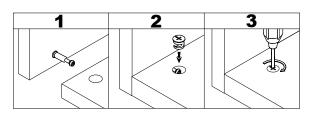

• The provided glue(G) is to secure wood dowels(A) in place. When first inserting dowels, locate the appropriate hole for the dowel, place a small amount of glue in the hole and insert the dowel. Wipe away excess glue immediately.

• In future assembly steps when dowels are necessary to attach assembly parts together, place a small amount of glue on the end of the dowel before attaching parts together. Wipe away excess glue immediately.