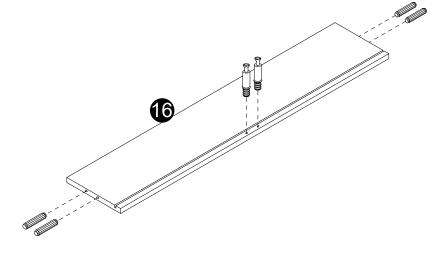

x2

- · Screw cam bolts (G) into panels (15).
- · Insert dowels (C) into panels (16,18,19).

· Attach panels (18,19) to panel (16) wiht screws (L).

- · Carefully slide panel (17) into place along the bottom of the assembly.
- · Insert and secure cam locks (F) to panels (20) to lock it.