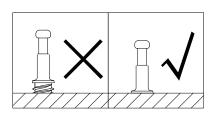

• The provided glue(G) is to secure wood dowels(A) in place. When first inserting dowels, locate the appropriate hole for the dowel, place a small amount of glue in the hole and insert the dowel. Wipe away excess glue immediately.

• In future assembly steps when dowels are necessary to attach assembly parts together, place a small amount of glue on the end of the dowel before attaching parts together. Wipe away excess glue immediately.