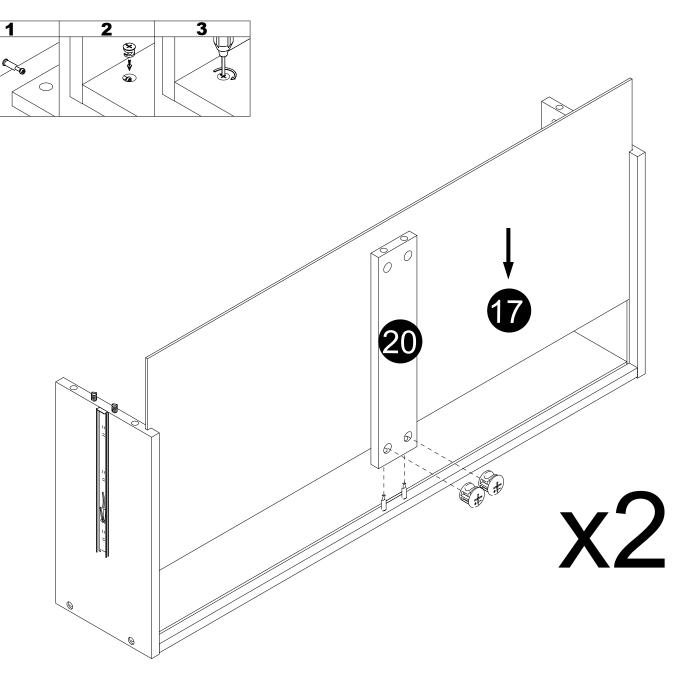

x2

- · Screw cam bolts (G) into panels (15).
- · Insert dowels (C) into panels (16,18,19).

· Attach panels (18,19) to panel (16) wiht screws (L).

- · Carefully slide panel (17) into place along the bottom of the assembly.
- · Insert and secure cam locks (F) to panels (20) to lock it.