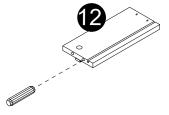

**©**x4 **©**x4

- · Attach panels (12,13) to panel (10) wiht screws (L).
- Insert and secure cam locks (F) to panels (14) to lock it.

- · Carefully slide panel (11) into place along the bottom of the assembly.
- · Attach panels (11) to panels (14) with screws (K) correctly.