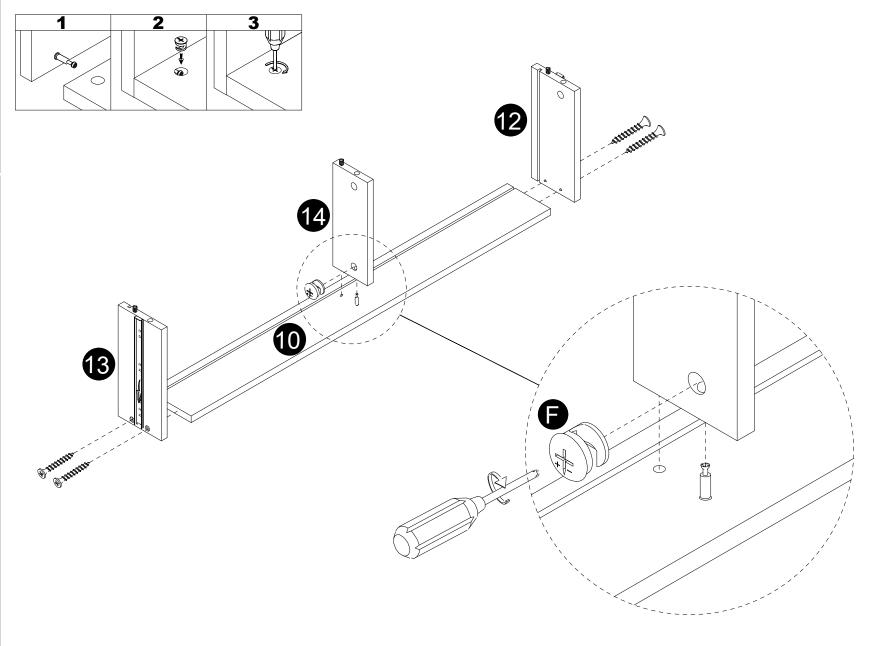

**©**x4 **©**x4

- · Attach panels (12,13) to panel (10) wiht screws (L).
- Insert and secure cam locks (F) to panels (14) to lock it.

- · Carefully slide panel (11) into place along the bottom of the assembly.
- · Attach panels (11) to panels (14) with screws (K) correctly.