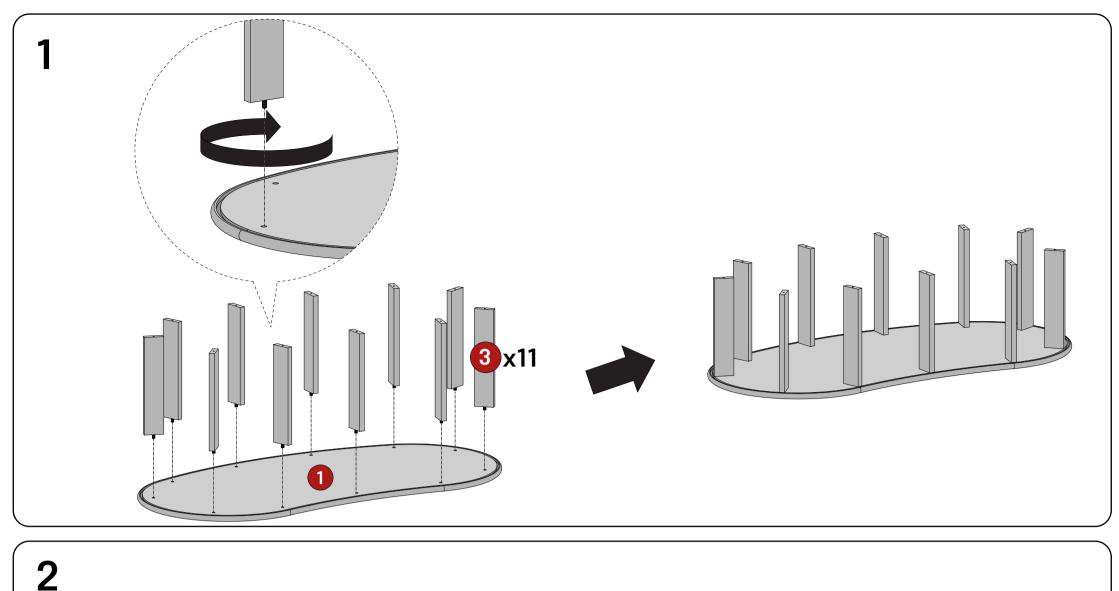

de the following warranties:

30 - days satisfaction warranty across our product line Specific warranties for each item. Please refer to your User Manual for the exact coverage. If you encounter any technical issues while installing or configuring our products, please contact our qualified staff for professional assistance. Replacement parts or products will be sent at our discretion if the defect is the result of any fault on our side. You must provide proof of purchase, with the date of purchase, as well as photos of the defective merchandise. Photos may be used to determine the cause of defects and for future quality control. If you wish to return a purchased product, please refer to our Return Policy.

For any questions, comments, or concerns, please contact store or reach out to us,