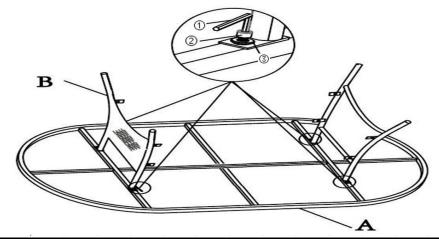

### Assembly Steps

This Table has multiple parts and may require up to some 30 minutes to assemble. To give you an overview of the Table parts, the above picture is to help you put the various parts into perspective. Please read through the instructions below to familiarise yourself with the parts and steps before assembly.

Open the carton and place all the parts on a clean, non-marring surface.

Turn table top upside down, then attach Leg Panel (B) to the Table Top(A) using Bolt(2) and Washer(3) with Allen Key(1) as shown in the picture above.

Repeat this process with the other Leg Panel (B)

Do not fully tighten the Bolts.

Attach Leg Support Panel(C) between Leg Panels(B) using Bolt(2) and Washer(3) with Allen Key(1) as shown in the picture above.