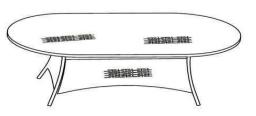

### Assembly Steps

This Table has multiple parts and may require up to some 30 minutes to assemble. To give you an overview of the Table parts, the above picture is to help you put the various parts into perspective. Please read through the instructions below to familiarise yourself with the parts and steps before assembly.

Open the carton and place all the parts on a clean, non-marring surface.

Turn table top upside down, then attach Leg Panel (B) to the Table Top(A) using Bolt(2) and Washer(3) with Allen Key(1) as shown in the picture above.

Repeat this process with the other Leg Panel (B)

Do not fully tighten the Bolts.

Attach Leg Support Panel(C) between Leg Panels(B) using Bolt(2) and Washer(3) with Allen Key(1) as shown in the picture above.