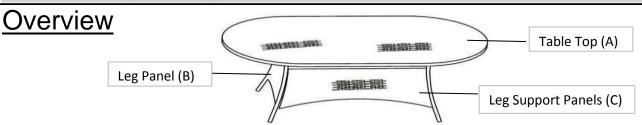

### Assembly Steps

This Table has multiple parts and may require up to some 30 minutes to assemble. To give you an overview of the Table parts, the above picture is to help you put the various parts into perspective. Please read through the instructions below to familiarise yourself with the parts and steps before assembly.

Open the carton and place all the parts on a clean, non-marring surface.

Turn table top upside down, then attach Leg Panel (B) to the Table Top(A) using Bolt(2) and Washer(3) with Allen Key(1) as shown in the picture above.

Repeat this process with the other Leg Panel (B)

Do not fully tighten the Bolts.

Attach Leg Support Panel(C) between Leg Panels(B) using Bolt(2) and Washer(3) with Allen Key(1) as shown in the picture above.

Repeat the same process to affix the another Leg Support Panel(C)

Do not fully tighten the Bolts.

Place the table on a LEVEL SURFACE to check for wobbles.

If it wobbles, with 2 to 3 adult partners, lift the table to some 20cm to 30cm height from the ground. Keep your feet and toes well away from the drop zone.