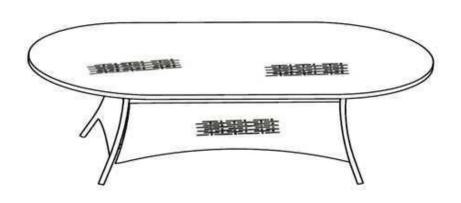

### Assembly Steps

This Table has multiple parts and may require up to some 30 minutes to assemble. To give you an overview of the Table parts, the above picture is to help you put the various parts into perspective. Please read through the instructions below to familiarise yourself with the parts and steps before assembly.

Open the carton and place all the parts on a clean, non-marring surface.

Turn table top upside down, then attach Leg Panel (B) to the Table Top(A) using Bolt(2) and Washer(3) with Allen Key(1) as shown in the picture above.

Repeat this process with the other Leg Panel (B)

Do not fully tighten the Bolts.

Attach Leg Support Panel(C) between Leg Panels(B) using Bolt(2) and Washer(3) with Allen Key(1) as shown in the picture above.