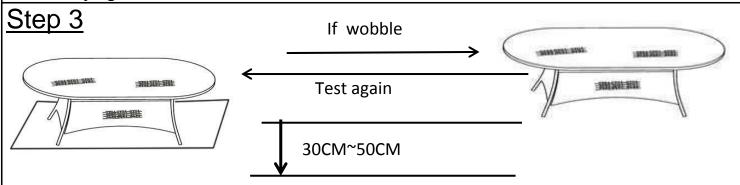

Repeat the same process to affix the another Leg Support Panel(C)

Do not fully tighten the Bolts.

Place the table on a LEVEL SURFACE to check for wobbles.

If it wobbles, with 2 to 3 adult partners, lift the table to some 20cm to 30cm height from the ground. Keep your feet and toes well away from the drop zone.

Drop the table freely and vertically with the four legs, hitting the ground, all at the same time.

This Drop Test will help to ensure that all the bolts and gaps to all reach full alignment status.

Test again for evenness on a LEVEL SURFACE.