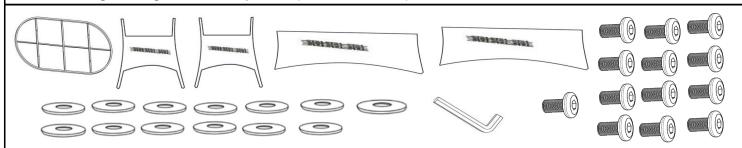

## **Table**

| T  |     |    |       | o |
|----|-----|----|-------|---|
| 10 | OF  | 10 | 01    | ٠ |
|    | ar  | 13 | SI    | п |
| -  | CUL |    | <br>- | М |

| Label | Picture                                                                                                                                                                                                                                                                                                                                                                                                                                                                                                                                                                                                                                                                                                                                                                                                                                                                                                                                                                                                                                                                                                                                                                                                                                                                                                                                                                                                                                                                                                                                                                                                                                                                                                                                                                                                                                                                                                                                                                                                                                                                                                                        | Description             | QTY |
|-------|--------------------------------------------------------------------------------------------------------------------------------------------------------------------------------------------------------------------------------------------------------------------------------------------------------------------------------------------------------------------------------------------------------------------------------------------------------------------------------------------------------------------------------------------------------------------------------------------------------------------------------------------------------------------------------------------------------------------------------------------------------------------------------------------------------------------------------------------------------------------------------------------------------------------------------------------------------------------------------------------------------------------------------------------------------------------------------------------------------------------------------------------------------------------------------------------------------------------------------------------------------------------------------------------------------------------------------------------------------------------------------------------------------------------------------------------------------------------------------------------------------------------------------------------------------------------------------------------------------------------------------------------------------------------------------------------------------------------------------------------------------------------------------------------------------------------------------------------------------------------------------------------------------------------------------------------------------------------------------------------------------------------------------------------------------------------------------------------------------------------------------|-------------------------|-----|
| А     |                                                                                                                                                                                                                                                                                                                                                                                                                                                                                                                                                                                                                                                                                                                                                                                                                                                                                                                                                                                                                                                                                                                                                                                                                                                                                                                                                                                                                                                                                                                                                                                                                                                                                                                                                                                                                                                                                                                                                                                                                                                                                                                                | Table Top               | 1   |
| В     | THE STATE OF THE S | Leg Panel               | 2   |
| С     |                                                                                                                                                                                                                                                                                                                                                                                                                                                                                                                                                                                                                                                                                                                                                                                                                                                                                                                                                                                                                                                                                                                                                                                                                                                                                                                                                                                                                                                                                                                                                                                                                                                                                                                                                                                                                                                                                                                                                                                                                                                                                                                                | Leg<br>Support<br>Panel | 2   |

## Hardware

| Label | Picture | Description     | QTY |
|-------|---------|-----------------|-----|
| 1     |         | Allen Key       | 1   |
| 2     |         | Bolt<br>M6*20mm | 13  |
| 3     |         | Washer          | 13  |