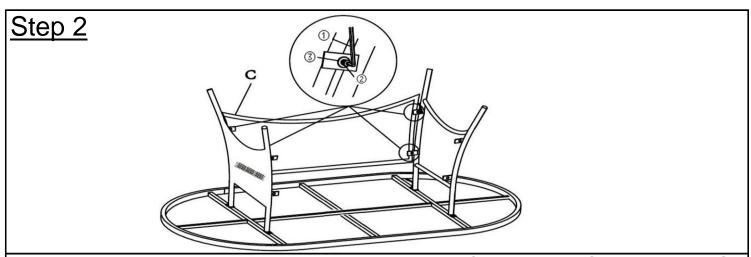

Repeat this process with the other Leg Panel (B)

Do not fully tighten the Bolts.

Attach Leg Support Panel(C) between Leg Panels(B) using Bolt(2) and Washer(3) with Allen Key(1) as shown in the picture above.

Repeat the same process to affix the another Leg Support Panel(C)

Do not fully tighten the Bolts.

Place the table on a LEVEL SURFACE to check for wobbles.

If it wobbles, with 2 to 3 adult partners, lift the table to some 20cm to 30cm height from the ground. Keep your feet and toes well away from the drop zone.