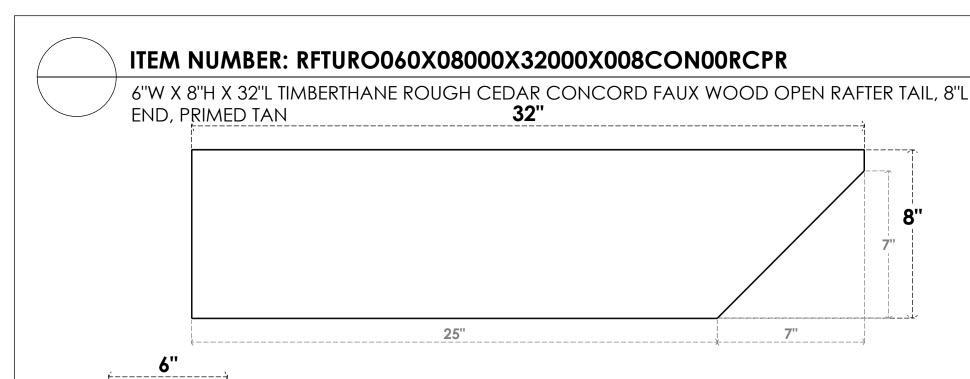

## **SIDE PROFILE**



7"

## **FRONT PROFILE**

## **ISOMETRIC**



GENERATED DATE: 03/02/2023

- 1. INSTALLATION TO BE COMPLETED IN ACCORDANCE WITH MANUFACTURER'S SPECIFICATIONS.
  2. DRAWING MAY NOT BE TO SCALE
  3. THIS DRAWING IS INTENDED FOR DESIGN AND PLANNING PURPOSES ONLY.
  4. ALL INFORMATION CONTAINED HEREIN WAS CURRENT AT THE TIME OF DEVELOPMENT BUT MUST BE REVIEWED AND APPROVED BY THE PRODUCT MANUFACTURER TO BE CONSIDERED ACCURATE.
- 5. TIMBERTHANE ARCHITECTURAL PRODUCTS ARE MADE FROM HIGH DENSITY URETHANE AND COME FACTORY PRIMED

**EKENA MILLWORK** 2300 WEST MAIN ST. CLARKSVILLE, TX 75426 TOLL FREE: 866-607-0453 WWW.EKENAMILLWORK.COM