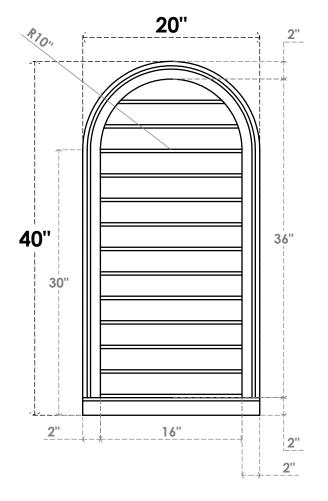

## GVPRT20X4003SN

20"W X 40"H ROUND TOP SURFACE MOUNT PVC GABLE VENT: NON-FUNCTIONAL, W/ 2"W X 2"P **BRICKMOULD SILL FRAME** 

**FRONT** 

SIDE

LOUVER HEIGHT: 2 3/4"

LOUVER QTY: 13

1. INSTALLATION TO BE COMPLETED IN ACCORDANCE WITH MANUFACTURER'S SPECIFICATIONS. 2. DRAWING MAY NOT BE TO SCALE