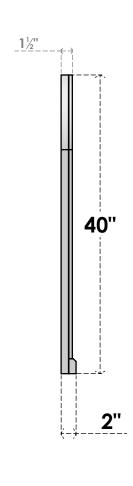

## GVPRT20X4003SN

20"W X 40"H ROUND TOP SURFACE MOUNT PVC GABLE VENT: NON-FUNCTIONAL, W/ 2"W X 2"P **BRICKMOULD SILL FRAME** 

**FRONT** 

SIDE

LOUVER HEIGHT: 2 3/4"

LOUVER QTY: 13

1. INSTALLATION TO BE COMPLETED IN ACCORDANCE WITH MANUFACTURER'S SPECIFICATIONS. 2. DRAWING MAY NOT BE TO SCALE