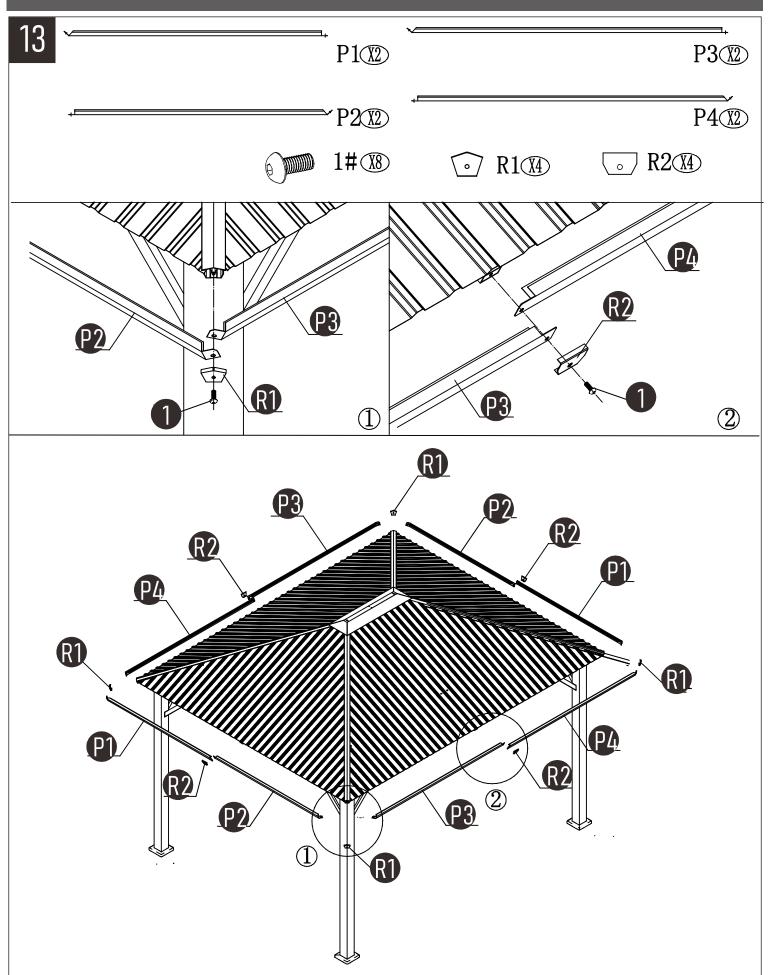

| Parts | Desc                                         | QTY | Ref No      |
|-------|----------------------------------------------|-----|-------------|
| J2    |                                              | 4   | 800-194-014 |
| K     |                                              | 1   | 800-194-015 |
| K1    |                                              | 1   | 800-194-016 |
| L     | G.                                           | 4   | 800-194-017 |
| L1    |                                              | 4   | 800-194-018 |
| М     |                                              | 4   | 800-194-019 |
| N     | <del>(* ),</del>                             | 4   | 800-194-020 |
| P1    | <b>√</b>                                     | 2   | 800-194-021 |
| P2    | +                                            | 2   | 800-194-022 |
| P3    | <b>—————————————————————————————————————</b> | 2   | 800-194-023 |
| P4    | +                                            | 2   | 800-194-024 |
| Q     |                                              | 4   | 800-194-025 |

| Parts | Desc                                          | QTY   | Ref No      |
|-------|-----------------------------------------------|-------|-------------|
| Q1    |                                               | 4     | 800-194-026 |
| R1    | <u>•</u>                                      | 4     | 800-194-027 |
| R2    | ·                                             | 4     | 800-194-028 |
| S     |                                               | 40    | 800-194-029 |
| T1    | <u>(5                                    </u> | 4     | 800-194-030 |
| T2    | <u>/</u> 9 • • • • •                          | 4     | 800-194-031 |
| U1    |                                               | 4     | 800-194-032 |
| U2    | © C O                                         | 4     | 800-194-033 |
| X     | 000000000                                     | 4     | 800-194-034 |
| X1    |                                               | 4     | 800-194-035 |
| 1     | M6*16                                         | 255+2 | 800-194-036 |