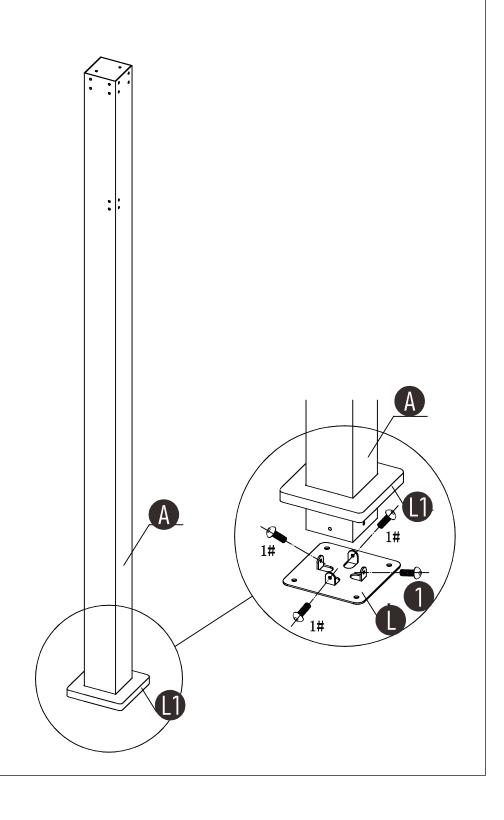

| Parts | Desc                                    | QTY | Ref No      |
|-------|-----------------------------------------|-----|-------------|
|       | Desc                                    |     |             |
| А     | \(\tag{\tau}\)                          | 4   | 800-194-001 |
| В     |                                         | 2   | 800-194-002 |
| Б     | • • • • • •                             | 2   | 000 174 002 |
| B1    |                                         | 2   | 800-194-003 |
|       |                                         |     |             |
| С     | * * * * * * * * * * * * * * * * * * * * | 2   | 800-194-004 |
| C1    | •                                       | 2   | 800-194-005 |
| D     | • • • • • • • • • • • • • • • • • • • • | 2   | 800-194-006 |
| D1    |                                         | 2   | 800-194-007 |
| E     | ••••••                                  | 2   | 800-194-008 |
| E1    |                                         | 2   | 800-194-009 |
| F     | • • • •                                 | 4   | 800-194-010 |
| G     |                                         | 8   | 800-194-011 |
| Н     |                                         | 4   | 800-194-012 |
| J1    |                                         | 4   | 800-194-013 |
|       | 67                                      |     |             |

| Parts | Desc                                         | QTY | Ref No      |
|-------|----------------------------------------------|-----|-------------|
| J2    |                                              | 4   | 800-194-014 |
| K     |                                              | 1   | 800-194-015 |
| K1    |                                              | 1   | 800-194-016 |
| L     | G.                                           | 4   | 800-194-017 |
| L1    |                                              | 4   | 800-194-018 |
| М     |                                              | 4   | 800-194-019 |
| N     | <del>(* ),</del>                             | 4   | 800-194-020 |
| P1    | <b>√</b>                                     | 2   | 800-194-021 |
| P2    | +                                            | 2   | 800-194-022 |
| P3    | <b>—————————————————————————————————————</b> | 2   | 800-194-023 |
| P4    | +                                            | 2   | 800-194-024 |
| Q     |                                              | 4   | 800-194-025 |