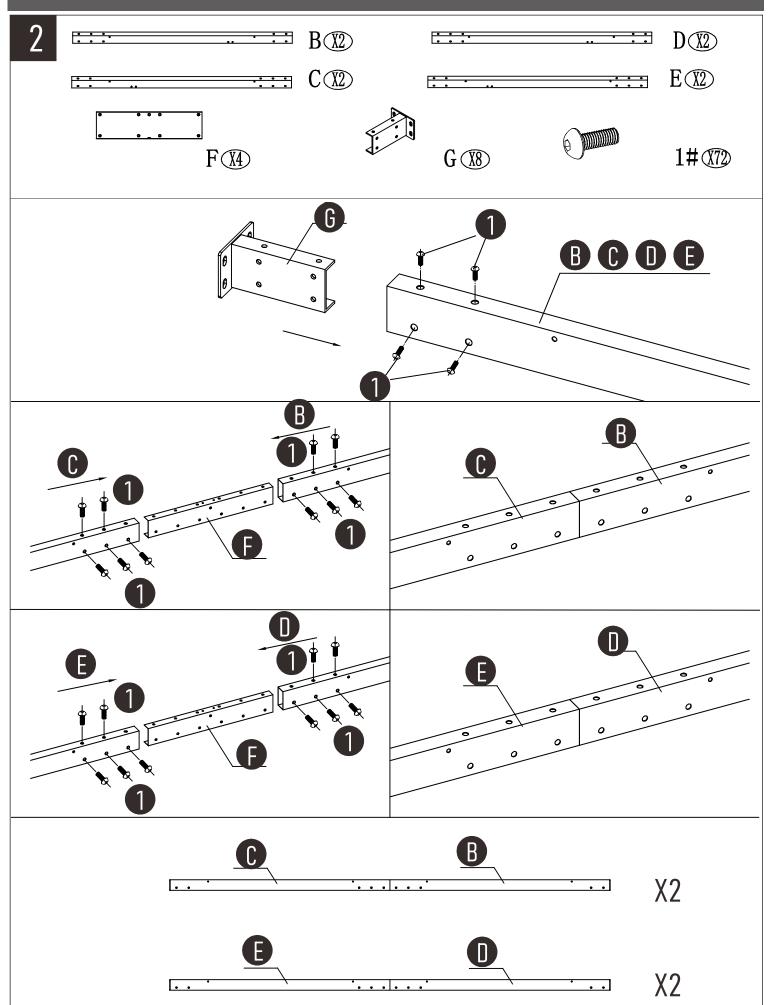

| Parts | Desc                                    | QTY | Ref No      |
|-------|-----------------------------------------|-----|-------------|
|       | Desc                                    |     |             |
| А     | \(\tag{\tau}\)                          | 4   | 800-194-001 |
| В     |                                         | 2   | 800-194-002 |
| Б     | • • • • • •                             | 2   | 000 174 002 |
| B1    |                                         | 2   | 800-194-003 |
|       |                                         |     |             |
| С     | * * * * * * * * * * * * * * * * * * * * | 2   | 800-194-004 |
| C1    | •                                       | 2   | 800-194-005 |
| D     | • • • • • • • • • • • • • • • • • • • • | 2   | 800-194-006 |
| D1    |                                         | 2   | 800-194-007 |
| E     | ••••••                                  | 2   | 800-194-008 |
| E1    |                                         | 2   | 800-194-009 |
| F     | • • • •                                 | 4   | 800-194-010 |
| G     |                                         | 8   | 800-194-011 |
| Н     |                                         | 4   | 800-194-012 |
| J1    |                                         | 4   | 800-194-013 |
|       | 67                                      |     |             |

| Parts | Desc                                         | QTY | Ref No      |
|-------|----------------------------------------------|-----|-------------|
| J2    |                                              | 4   | 800-194-014 |
| K     |                                              | 1   | 800-194-015 |
| K1    |                                              | 1   | 800-194-016 |
| L     | G.                                           | 4   | 800-194-017 |
| L1    |                                              | 4   | 800-194-018 |
| М     |                                              | 4   | 800-194-019 |
| N     | <del>(* ),</del>                             | 4   | 800-194-020 |
| P1    | <b>√</b>                                     | 2   | 800-194-021 |
| P2    | +                                            | 2   | 800-194-022 |
| P3    | <b>—————————————————————————————————————</b> | 2   | 800-194-023 |
| P4    | +                                            | 2   | 800-194-024 |
| Q     |                                              | 4   | 800-194-025 |