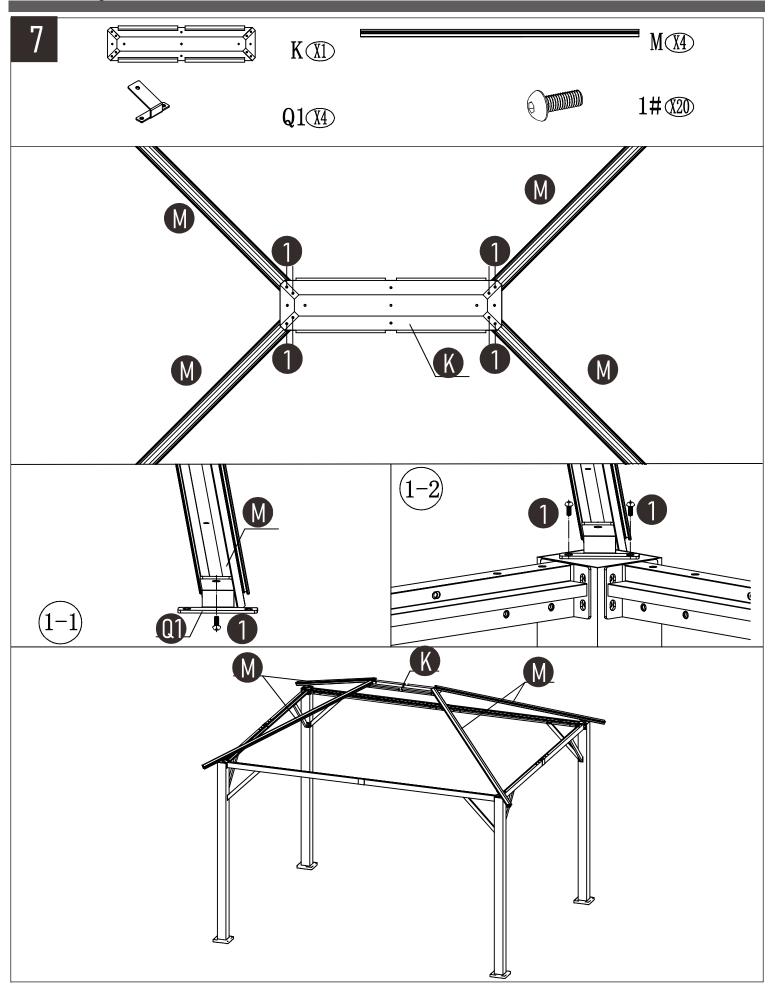

| Parts | Desc                                         | QTY | Ref No      |
|-------|----------------------------------------------|-----|-------------|
| J2    |                                              | 4   | 800-194-014 |
| K     |                                              | 1   | 800-194-015 |
| K1    |                                              | 1   | 800-194-016 |
| L     | G.                                           | 4   | 800-194-017 |
| L1    |                                              | 4   | 800-194-018 |
| М     |                                              | 4   | 800-194-019 |
| N     | <del>(* ),</del>                             | 4   | 800-194-020 |
| P1    | <b>√</b>                                     | 2   | 800-194-021 |
| P2    | +                                            | 2   | 800-194-022 |
| P3    | <b>—————————————————————————————————————</b> | 2   | 800-194-023 |
| P4    | +                                            | 2   | 800-194-024 |
| Q     |                                              | 4   | 800-194-025 |