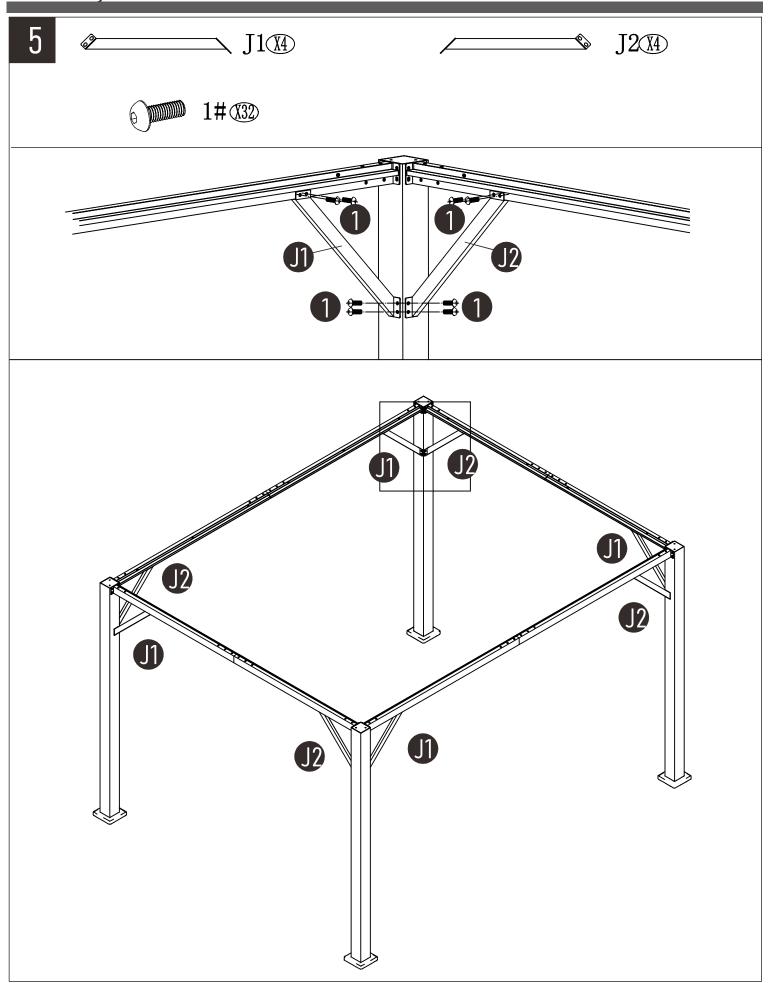

| Parts | Desc                                    | QTY | Ref No      |
|-------|-----------------------------------------|-----|-------------|
|       | Desc                                    |     |             |
| А     | \(\tag{\tau}\)                          | 4   | 800-194-001 |
| В     |                                         | 2   | 800-194-002 |
| Б     | • • • • • •                             | 2   | 000 174 002 |
| B1    |                                         | 2   | 800-194-003 |
|       |                                         |     |             |
| С     | * * * * * * * * * * * * * * * * * * * * | 2   | 800-194-004 |
| C1    | •                                       | 2   | 800-194-005 |
| D     | • • • • • • • • • • • • • • • • • • • • | 2   | 800-194-006 |
| D1    |                                         | 2   | 800-194-007 |
| E     | ••••••                                  | 2   | 800-194-008 |
| E1    |                                         | 2   | 800-194-009 |
| F     | • • • •                                 | 4   | 800-194-010 |
| G     |                                         | 8   | 800-194-011 |
| Н     |                                         | 4   | 800-194-012 |
| J1    |                                         | 4   | 800-194-013 |
|       | 67                                      |     |             |

| Parts | Desc                                         | QTY | Ref No      |
|-------|----------------------------------------------|-----|-------------|
| J2    |                                              | 4   | 800-194-014 |
| K     |                                              | 1   | 800-194-015 |
| K1    |                                              | 1   | 800-194-016 |
| L     | G.                                           | 4   | 800-194-017 |
| L1    |                                              | 4   | 800-194-018 |
| М     |                                              | 4   | 800-194-019 |
| N     | <del>(* ),</del>                             | 4   | 800-194-020 |
| P1    | <b>√</b>                                     | 2   | 800-194-021 |
| P2    | +                                            | 2   | 800-194-022 |
| P3    | <b>—————————————————————————————————————</b> | 2   | 800-194-023 |
| P4    | +                                            | 2   | 800-194-024 |
| Q     |                                              | 4   | 800-194-025 |