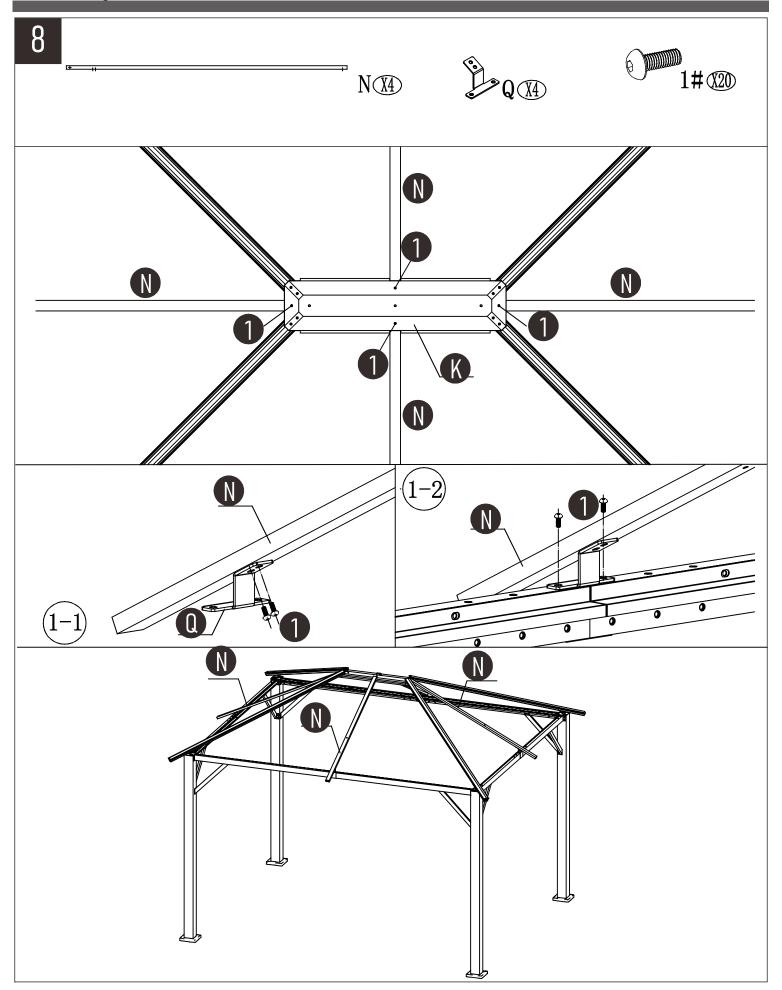

Assembly

14 X (X4) X1  $\sqrt{4}$ XI X1 3 XI) X1 XI X

Please don't hesitate to contact us for any further questions, your satisfaction is guaranteed.

customerservice@aoodor.com

https://www.aoodor.com/