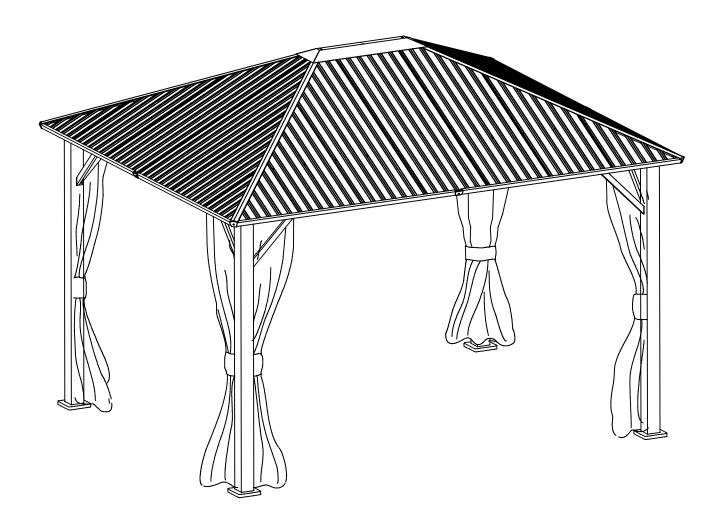

### Assembly&InstructionManual

SKU:800-194 Hardtop Gazebo 10x12ft

Version20230106