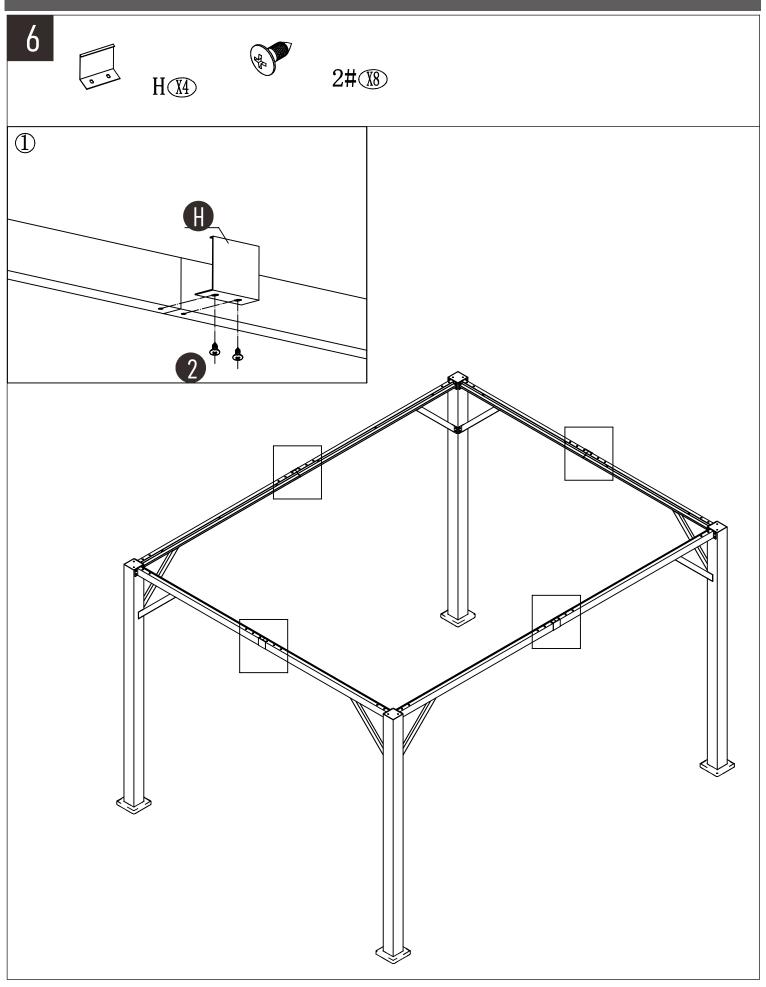

| Parts | Desc                                    | QTY | Ref No      |
|-------|-----------------------------------------|-----|-------------|
|       | Desc                                    |     |             |
| А     | \(\tag{\tau}\)                          | 4   | 800-194-001 |
| В     |                                         | 2   | 800-194-002 |
| Б     | • • • • • •                             | 2   | 000 174 002 |
| B1    |                                         | 2   | 800-194-003 |
|       |                                         |     |             |
| С     | * * * * * * * * * * * * * * * * * * * * | 2   | 800-194-004 |
| C1    | •                                       | 2   | 800-194-005 |
| D     | • • • • • • • • • • • • • • • • • • • • | 2   | 800-194-006 |
| D1    |                                         | 2   | 800-194-007 |
| E     | ••••••                                  | 2   | 800-194-008 |
| E1    |                                         | 2   | 800-194-009 |
| F     | • • • •                                 | 4   | 800-194-010 |
| G     |                                         | 8   | 800-194-011 |
| Н     |                                         | 4   | 800-194-012 |
| J1    |                                         | 4   | 800-194-013 |
|       | 67                                      |     |             |