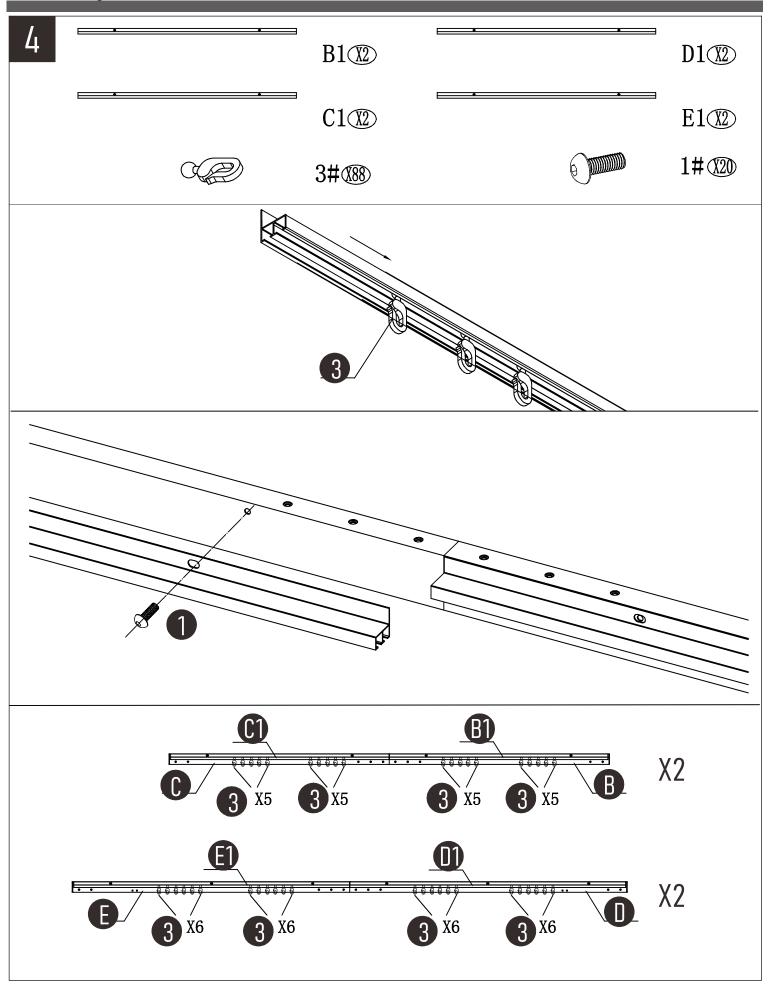

| Parts | Desc                                    | QTY | Ref No      |
|-------|-----------------------------------------|-----|-------------|
|       | Desc                                    |     |             |
| А     | \(\tag{\tau}\)                          | 4   | 800-194-001 |
| В     |                                         | 2   | 800-194-002 |
| Б     | • • • • • •                             | 2   | 000 174 002 |
| B1    |                                         | 2   | 800-194-003 |
|       |                                         |     |             |
| С     | * * * * * * * * * * * * * * * * * * * * | 2   | 800-194-004 |
| C1    | •                                       | 2   | 800-194-005 |
| D     | • • • • • • • • • • • • • • • • • • • • | 2   | 800-194-006 |
| D1    |                                         | 2   | 800-194-007 |
| E     | ••••••                                  | 2   | 800-194-008 |
| E1    |                                         | 2   | 800-194-009 |
| F     | • • • •                                 | 4   | 800-194-010 |
| G     |                                         | 8   | 800-194-011 |
| Н     |                                         | 4   | 800-194-012 |
| J1    |                                         | 4   | 800-194-013 |
|       | 67                                      |     |             |

| Parts | Desc                                         | QTY | Ref No      |
|-------|----------------------------------------------|-----|-------------|
| J2    |                                              | 4   | 800-194-014 |
| K     |                                              | 1   | 800-194-015 |
| K1    |                                              | 1   | 800-194-016 |
| L     | G.                                           | 4   | 800-194-017 |
| L1    |                                              | 4   | 800-194-018 |
| М     |                                              | 4   | 800-194-019 |
| N     | <del>(* ),</del>                             | 4   | 800-194-020 |
| P1    | <b>√</b>                                     | 2   | 800-194-021 |
| P2    | +                                            | 2   | 800-194-022 |
| P3    | <b>—————————————————————————————————————</b> | 2   | 800-194-023 |
| P4    | +                                            | 2   | 800-194-024 |
| Q     |                                              | 4   | 800-194-025 |

| Parts | Desc                                          | QTY   | Ref No      |
|-------|-----------------------------------------------|-------|-------------|
| Q1    |                                               | 4     | 800-194-026 |
| R1    | <u>•</u>                                      | 4     | 800-194-027 |
| R2    | ·                                             | 4     | 800-194-028 |
| S     |                                               | 40    | 800-194-029 |
| T1    | <u>(5                                    </u> | 4     | 800-194-030 |
| T2    | <u>/</u> 9 • • • • •                          | 4     | 800-194-031 |
| U1    |                                               | 4     | 800-194-032 |
| U2    | © C O                                         | 4     | 800-194-033 |
| X     | 000000000                                     | 4     | 800-194-034 |
| X1    |                                               | 4     | 800-194-035 |
| 1     | M6*16                                         | 255+2 | 800-194-036 |

| Parts | Desc  | QTY | Ref No      |
|-------|-------|-----|-------------|
| 2     | M5*12 | 8   | 800-194-037 |
| 3     |       | 88  | 800-194-038 |
| 4     | M6*47 | 32  | 800-194-039 |
| 5     | M6*60 | 8   | 800-194-040 |
|       |       | 1   | 800-194-041 |