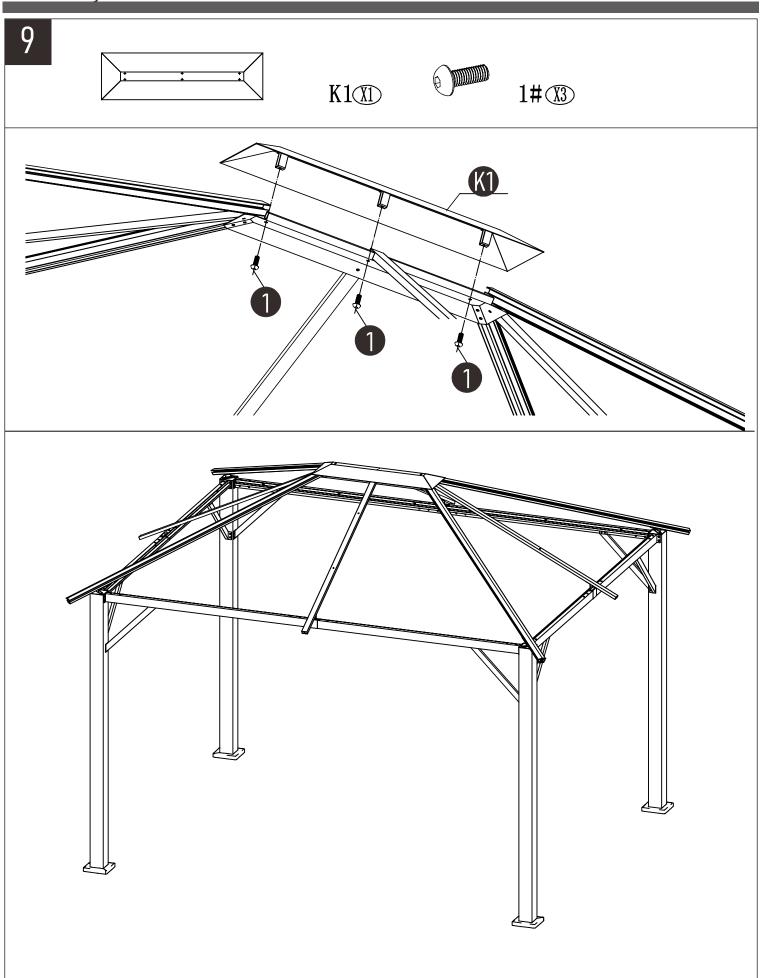

Assembly

14 X (X4) X1  $\sqrt{4}$ XI X1 3 XI) X1 XI X

Please don't hesitate to contact us for any further questions, your satisfaction is guaranteed.

customerservice@aoodor.com

https://www.aoodor.com/