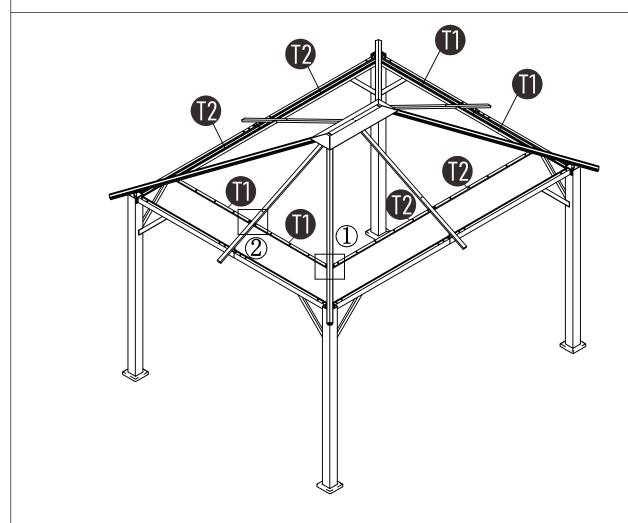

Assembly

14 X (X4) X1  $\sqrt{4}$ XI X1 3 XI) X1 XI X

Please don't hesitate to contact us for any further questions, your satisfaction is guaranteed.

customerservice@aoodor.com

https://www.aoodor.com/