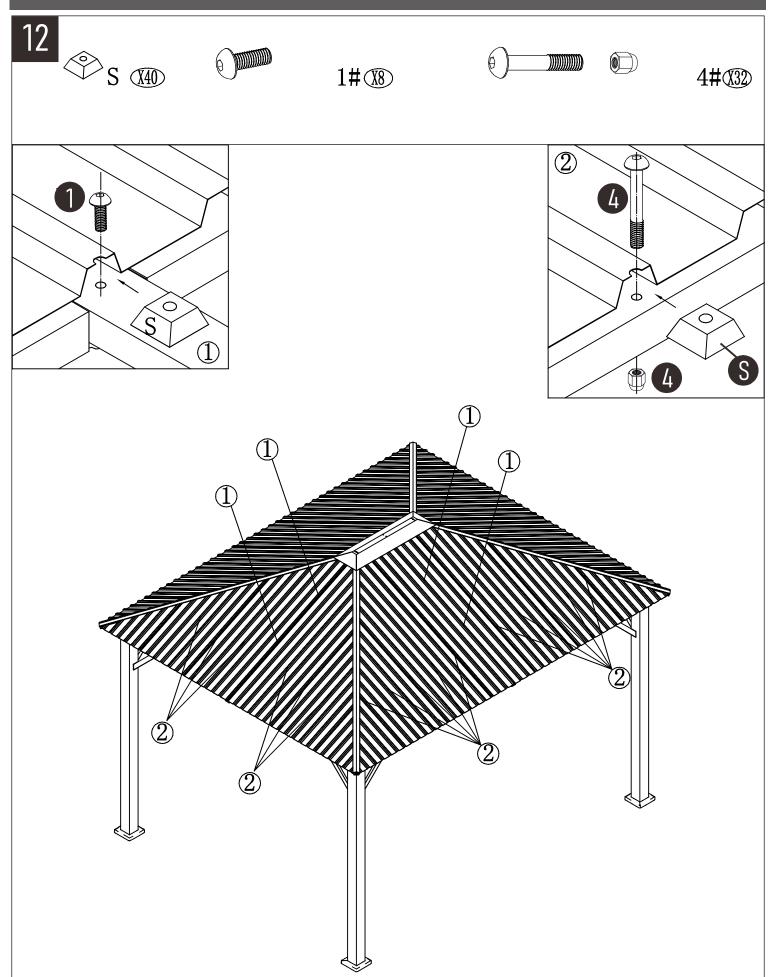

| Parts | Desc                                          | QTY   | Ref No      |
|-------|-----------------------------------------------|-------|-------------|
| Q1    |                                               | 4     | 800-194-026 |
| R1    | <u>•</u>                                      | 4     | 800-194-027 |
| R2    | ·                                             | 4     | 800-194-028 |
| S     |                                               | 40    | 800-194-029 |
| T1    | <u>(5                                    </u> | 4     | 800-194-030 |
| T2    | <u>/</u> 9 • • • • •                          | 4     | 800-194-031 |
| U1    |                                               | 4     | 800-194-032 |
| U2    | © C O                                         | 4     | 800-194-033 |
| X     | 000000000                                     | 4     | 800-194-034 |
| X1    |                                               | 4     | 800-194-035 |
| 1     | M6*16                                         | 255+2 | 800-194-036 |

| Parts | Desc  | QTY | Ref No      |
|-------|-------|-----|-------------|
| 2     | M5*12 | 8   | 800-194-037 |
| 3     |       | 88  | 800-194-038 |
| 4     | M6*47 | 32  | 800-194-039 |
| 5     | M6*60 | 8   | 800-194-040 |
|       |       | 1   | 800-194-041 |