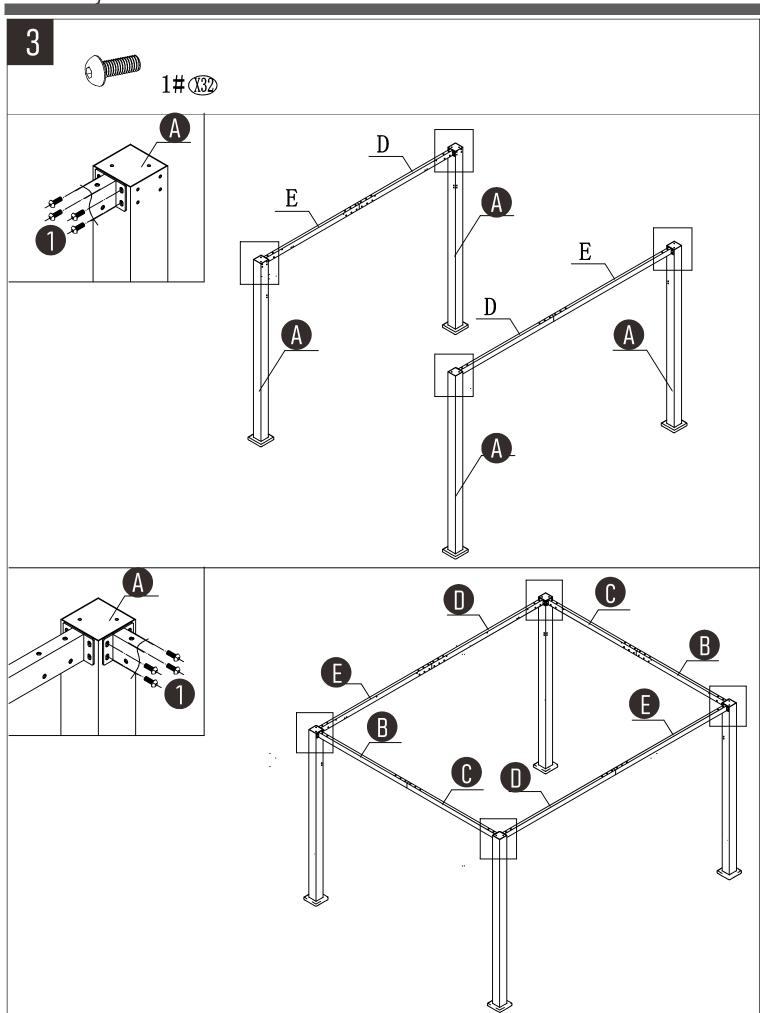

| Parts | Desc                                    | QTY | Ref No      |
|-------|-----------------------------------------|-----|-------------|
|       | Desc                                    |     |             |
| А     | \(\tag{\tau}\)                          | 4   | 800-194-001 |
| В     |                                         | 2   | 800-194-002 |
| Б     | • • • • • •                             | 2   | 000 174 002 |
| B1    |                                         | 2   | 800-194-003 |
|       |                                         |     |             |
| С     | * * * * * * * * * * * * * * * * * * * * | 2   | 800-194-004 |
| C1    | •                                       | 2   | 800-194-005 |
| D     | • • • • • • • • • • • • • • • • • • • • | 2   | 800-194-006 |
| D1    |                                         | 2   | 800-194-007 |
| E     | ••••••                                  | 2   | 800-194-008 |
| E1    |                                         | 2   | 800-194-009 |
| F     | • • • •                                 | 4   | 800-194-010 |
| G     |                                         | 8   | 800-194-011 |
| Н     |                                         | 4   | 800-194-012 |
| J1    |                                         | 4   | 800-194-013 |
|       | 67                                      |     |             |

| Parts | Desc                                         | QTY | Ref No      |
|-------|----------------------------------------------|-----|-------------|
| J2    |                                              | 4   | 800-194-014 |
| K     |                                              | 1   | 800-194-015 |
| K1    |                                              | 1   | 800-194-016 |
| L     | G.                                           | 4   | 800-194-017 |
| L1    |                                              | 4   | 800-194-018 |
| М     |                                              | 4   | 800-194-019 |
| N     | <del>(* ),</del>                             | 4   | 800-194-020 |
| P1    | <b>√</b>                                     | 2   | 800-194-021 |
| P2    | +                                            | 2   | 800-194-022 |
| P3    | <b>—————————————————————————————————————</b> | 2   | 800-194-023 |
| P4    | +                                            | 2   | 800-194-024 |
| Q     |                                              | 4   | 800-194-025 |