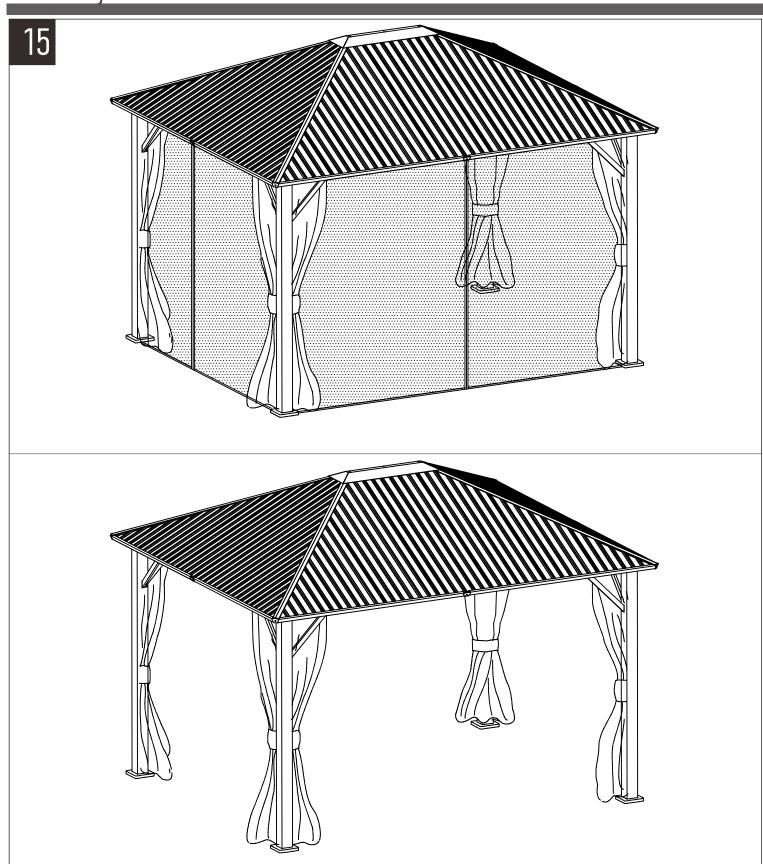

2           | 2           | 2           | 2           |
| Ref No | 800-194-042 | 800-194-043 | 800-194-044 | 800-194-045 | 800-194-046 | 800-194-047 |

| Parts  | W1          | W2          | W3          | W4          | W5          | W6          | W7          |
|--------|-------------|-------------|-------------|-------------|-------------|-------------|-------------|
| Desc   |             |             |             |             |             |             |             |
| Qty    | 2           | 2           | 2           | 2           | 2           | 2           | 2           |
| Ref No | 800-194-048 | 800-194-049 | 800-194-050 | 800-194-051 | 800-194-052 | 800-194-053 | 800-194-054 |

























Assembly























14 X (X4) X1  $\sqrt{4}$ XI X1 3 XI) X1 XI X



Please don't hesitate to contact us for any further questions, your satisfaction is guaranteed.

customerservice@aoodor.com

https://www.aoodor.com/