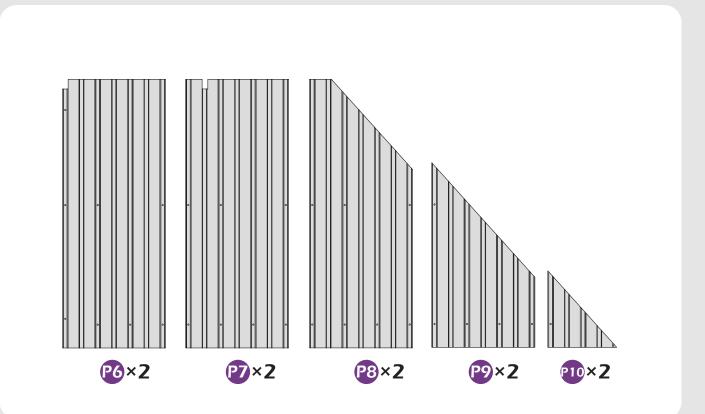

# **CHECK LIST**

| 10#×    | 1 | 00 |  |
|---------|---|----|--|
| (M6×28) |   |    |  |

(0)

 $(\mathbf{i})$ 

12#×40 (M6×50)

13#×20 (M6×55)

(M4×10)

(M6×30)