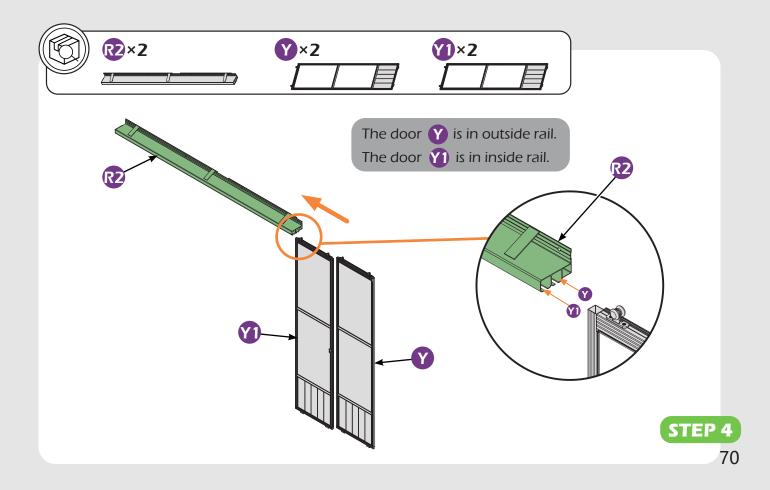

Don't fully tighten the screw **53** . It might cause problems on roof's installation.