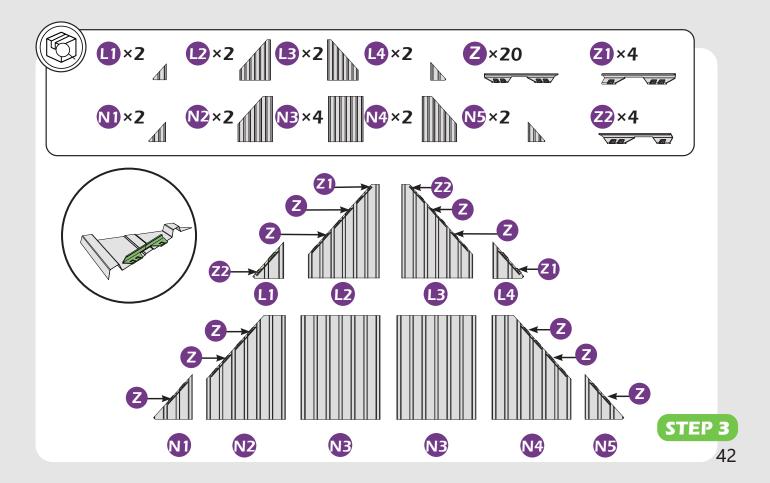

Don't fully tighten the screw **53** . It might cause problems on roof's installation.