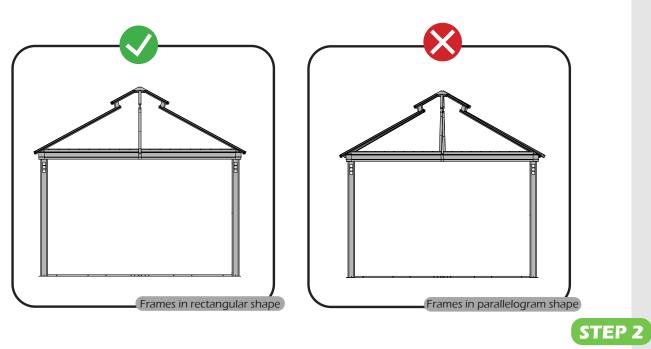

#### Matters needing attention

1. Two or more people are required for assembly.

SAFETY GOGGLES

2. Do not fully tighten the screws until finish each step of installation.

Attention: The above dimensions are manually measured and error is within 1-2 inches. We suggest you anchor the gazebo after installed the main frame.