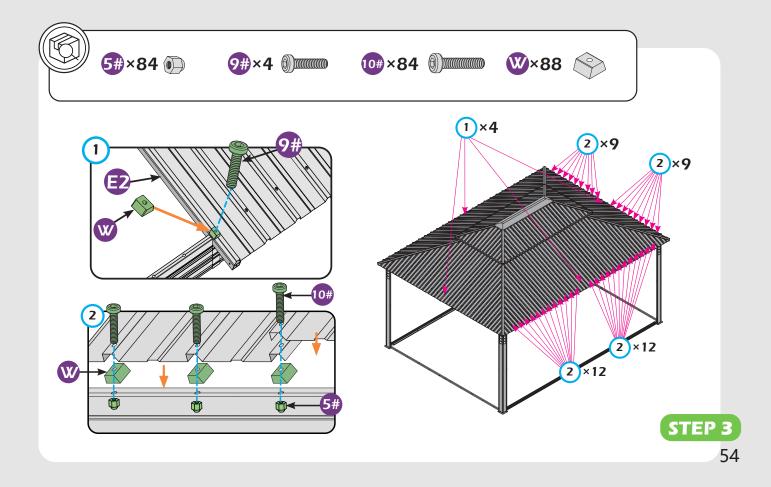

Don't fully tighten the screw **53** . It might cause problems on roof's installation.