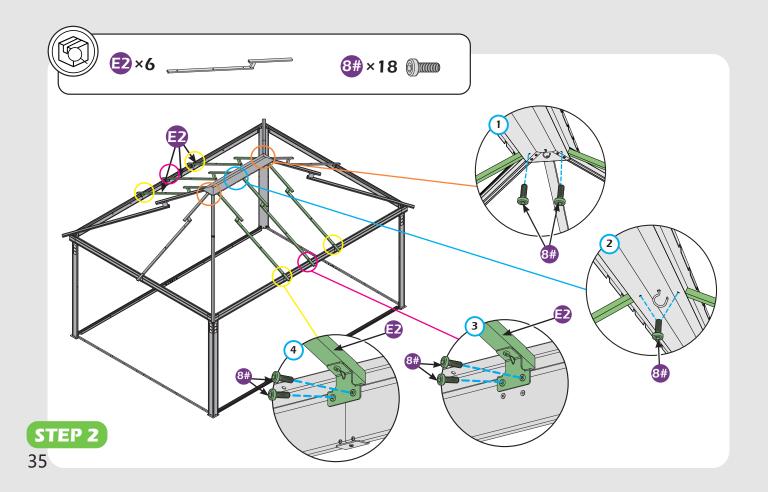

Don't fully tighten the screw **53** . It might cause problems on roof's installation.