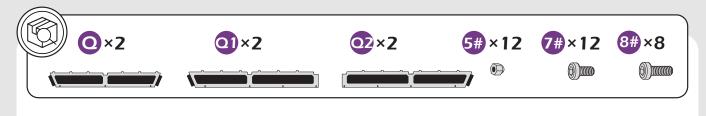

# **CHECK LIST**

| 10#×    | 1 | 00 |  |
|---------|---|----|--|
| (M6×28) |   |    |  |

(0)

 $(\mathbf{i})$ 

12#×40 (M6×50)

13#×20 (M6×55)

(M4×10)

(M6×30)