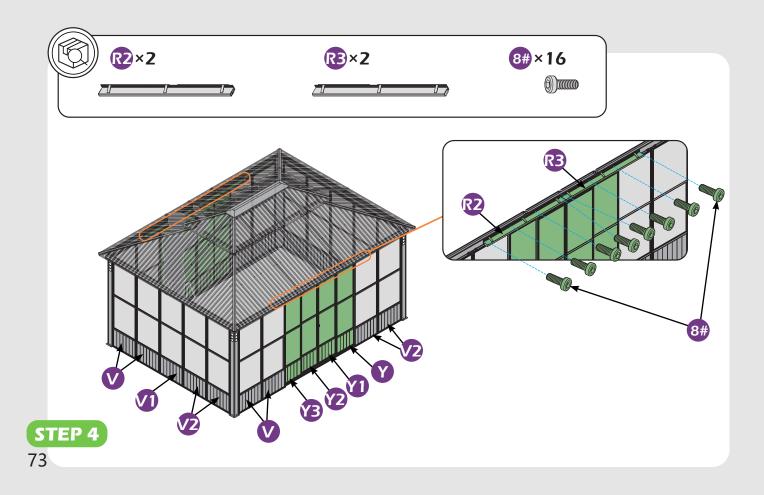

Don't fully tighten the screw **53** . It might cause problems on roof's installation.