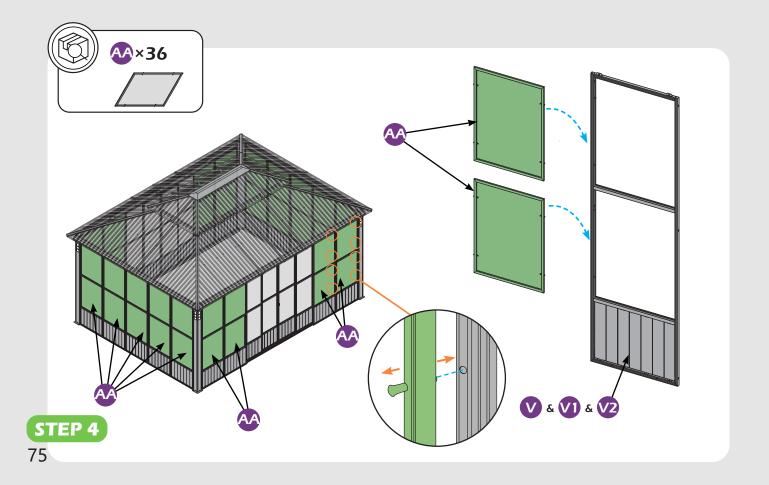

Don't fully tighten the screw **53** . It might cause problems on roof's installation.