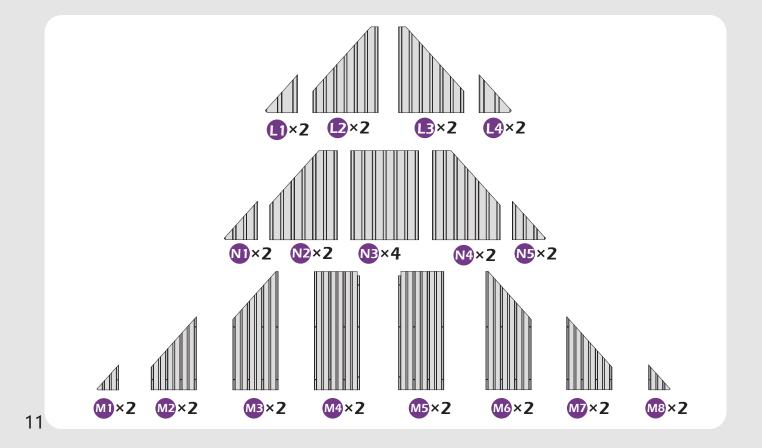

# **CHECK LIST**

| 10#×    | 1 | 00 |  |
|---------|---|----|--|
| (M6×28) |   |    |  |

(0)

 $(\mathbf{i})$ 

12#×40 (M6×50)

13#×20 (M6×55)

(M4×10)

(M6×30)