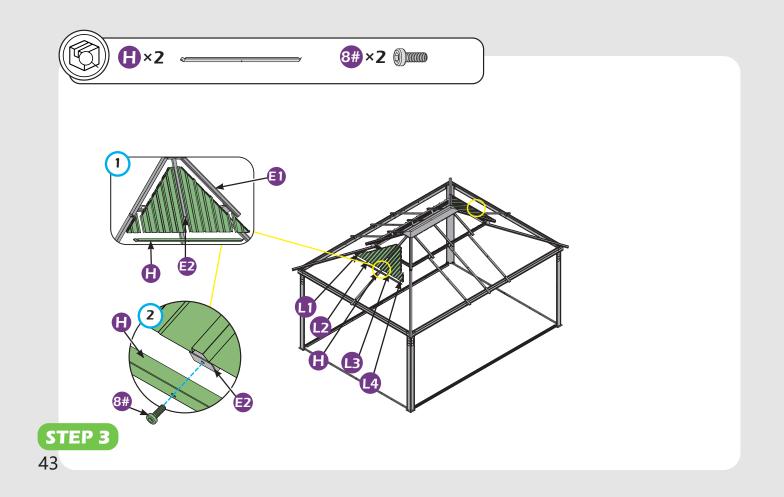

Don't fully tighten the screw **53** . It might cause problems on roof's installation.