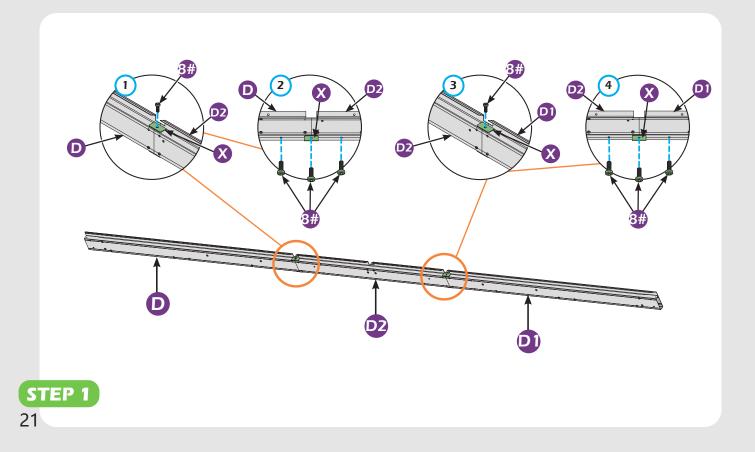

#### **Pre-assembly**

#### Matters needing attention

1. Two or more people are required for assembly.

SAFETY GOGGLES

2. Do not fully tighten the screws until finish each step of installation.

Attention: The above dimensions are manually measured and error is within 1-2 inches. We suggest you anchor the gazebo after installed the main frame.