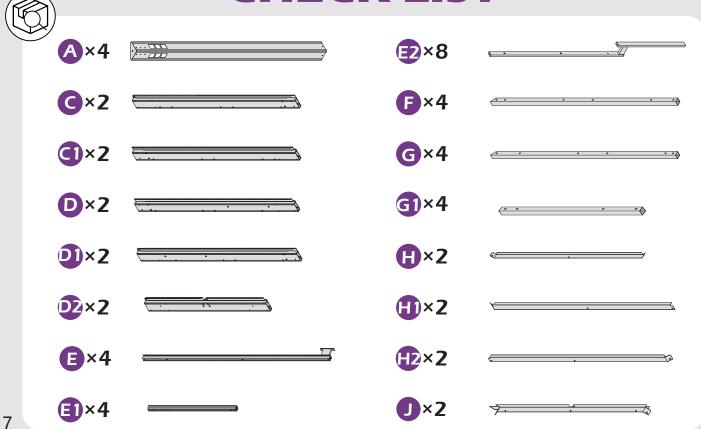

# **CHECK LIST**

| 10#×    | 1 | 00 |  |
|---------|---|----|--|
| (M6×28) |   |    |  |

(0)

 $(\mathbf{i})$ 

12#×40 (M6×50)

13#×20 (M6×55)

(M4×10)

(M6×30)