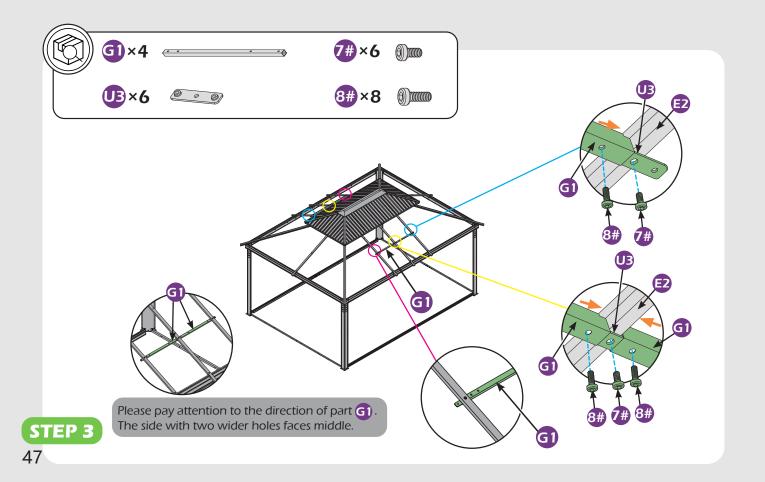

\*NOTE: Equipment are not shown to actual size and scale.







SAFETY HAT

GLOVES

STEPLADDER

#### Matters needing attention



1. Two or more people are required for assembly.

SAFETY GOGGLES



2. Do not fully tighten the screws until finish each step of installation.



Attention: The above dimensions are manually measured and error is within 1-2 inches. We suggest you anchor the gazebo after installed the main frame.

4







# **CHECK LIST**



















| 10#×    | 1 | 00 |  |
|---------|---|----|--|
| (M6×28) |   |    |  |



(0)

 $(\mathbf{i})$ 





12#×40 (M6×50)



13#×20 (M6×55)





(M4×10)

(M6×30)







































Don't fully tighten the screw **53** . It might cause problems on roof's installation.









































































































# **Care and Cleaning**

Wash frame parts with mild soap and water, rinse thoroughly.

Dry frame completely.

Do not use bleach, acior, other solvents on frame parts.

Please inspect and tighten all bolts or fasteners on a reqular basis to ensure proper performance and safety of your gazebo.

## Warranty

#### Frames

Frames constructions are warranted to be free from defects in material and workmanship for 1 year from item purchased. Damage to frame from negligence won't be covered by this warranty.

#### **Bolts & Nuts**

Bolts and nuts are warranted to be free from defects in material and workmanship for 1 year from item purchased. Damage from exposure to chemicals (including but not only oils, spills, fluids) won't be covere