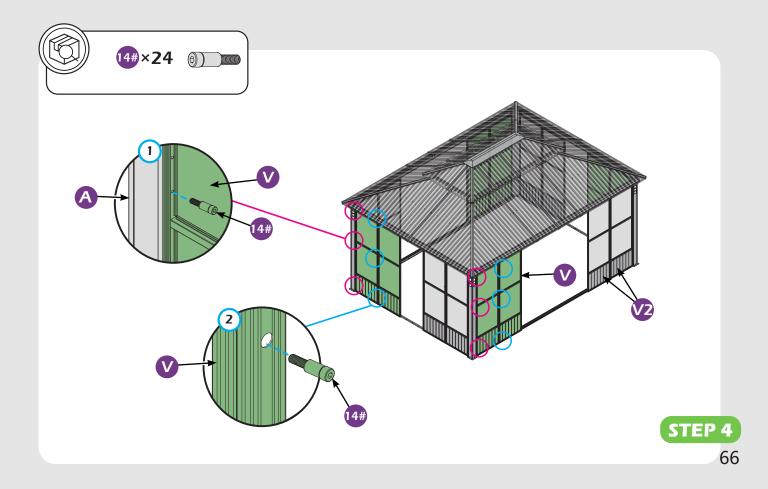

Don't fully tighten the screw **53** . It might cause problems on roof's installation.