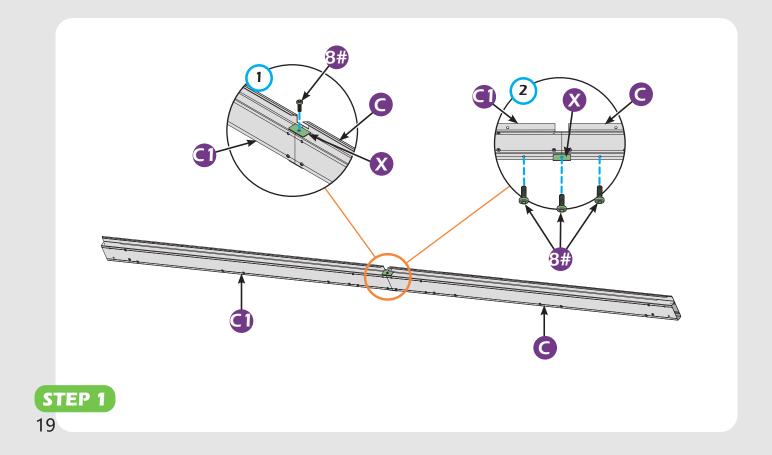

#### **Pre-assembly**

#### Matters needing attention

1. Two or more people are required for assembly.

SAFETY GOGGLES

2. Do not fully tighten the screws until finish each step of installation.

Attention: The above dimensions are manually measured and error is within 1-2 inches. We suggest you anchor the gazebo after installed the main frame.