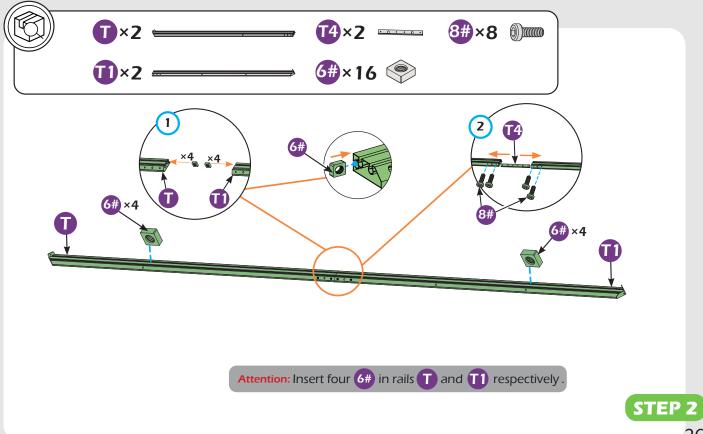

#### Matters needing attention

1. Two or more people are required for assembly.

SAFETY GOGGLES

2. Do not fully tighten the screws until finish each step of installation.

Attention: The above dimensions are manually measured and error is within 1-2 inches. We suggest you anchor the gazebo after installed the main frame.