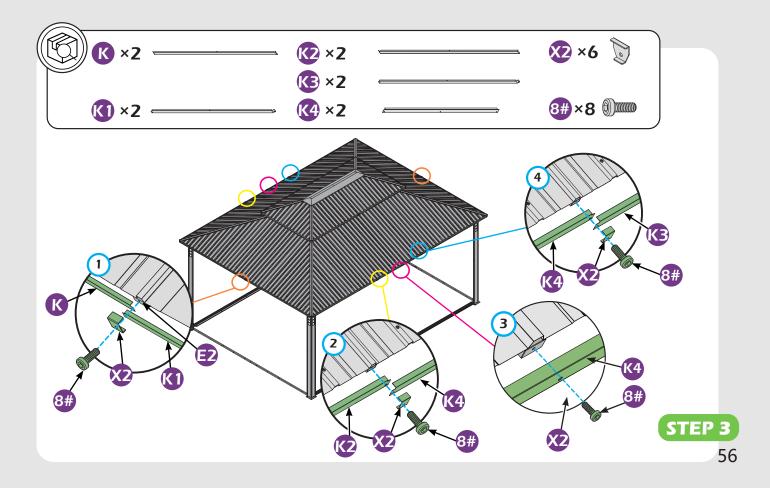

Don't fully tighten the screw **53** . It might cause problems on roof's installation.