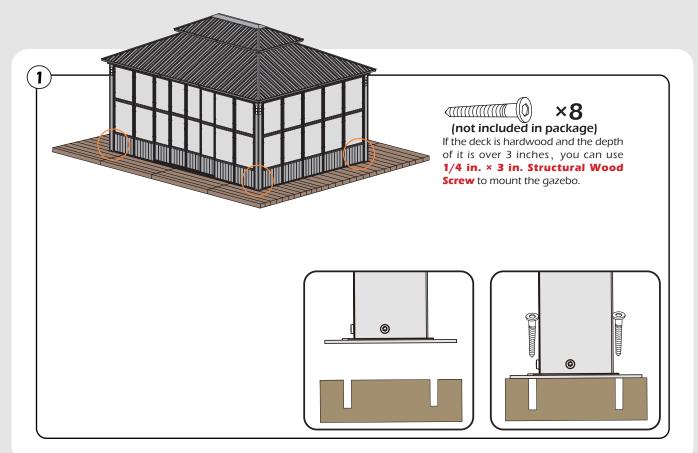

HILDREN. PLEASE KEEP IT AWAY FROM CHILDREN UNDER 3 YEARS OLD and PETS DURING INSTALLATION.

#### **Pre-assembly**

### TOOLS THAT MAY BE REQUIRED (Not included in boxes)

\*NOTE: Tools / equipment are not shown to actual size and scale.





RUBBER MALLET



CROSS SCREWDRIVER





ALLEN WRENCH DRILL (BIT S2 7/32\*)

LEVEL

EQUIPMENT REQUIRED (Not included in boxes) \*NOTE: Equipment are not shown to actual size and scale.







SAFETY HAT

GLOVES

STEPLADDER

#### Matters needing attention



1. Two or more people are required for assembly.

SAFETY GOGGLES



2. Do not fully tighten the screws until finish each step of installation.



Attention: The above dimensions are manually measured and error is within 1-2 inches. We suggest you anchor the gazebo after installed the main frame.

4







# **CHECK LIST**



















| 10#×    | 1 | 00 |  |
|---------|---|----|--|
| (M6×28) |   |    |  |



(0)

 $(\mathbf{i})$ 





12#×40 (M6×50)



13#×20 (M6×55)





(M4×10)

(M6×30)







































Don't fully tighten the screw **53** . It might cause problems on roof's installation.









































































































# **Care and Cleaning**

Wash frame parts with mild soap and water, rinse thoroughly.

Dry frame completely.

Do not use bleach, acior, other solvents on frame parts.

Please inspect and tighten all bolts or fasteners on a reqular basis to ensure proper performance and safety of your gazebo.

## Warranty

#### Frames

Frames constructions are warranted to be free from