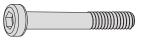

# **CHECK LIST**

| 10#×    | 1 | 00 |  |
|---------|---|----|--|
| (M6×28) |   |    |  |

(0)

 $(\mathbf{i})$ 

12#×40 (M6×50)

13#×20 (M6×55)

(M4×10)

(M6×30)