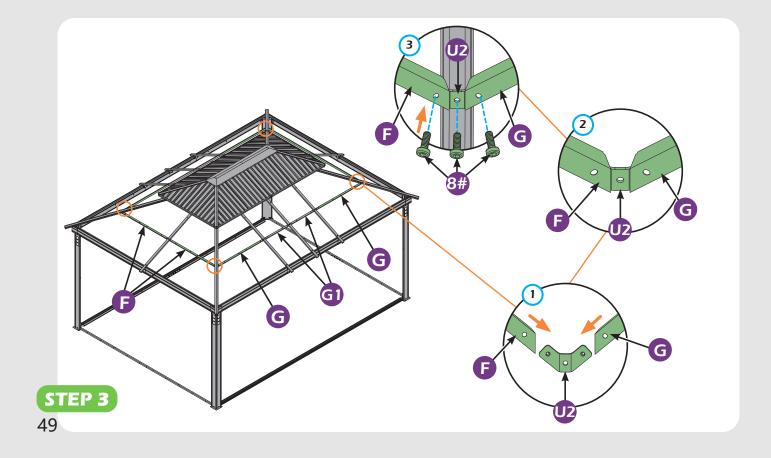

Don't fully tighten the screw **53** . It might cause problems on roof's installation.