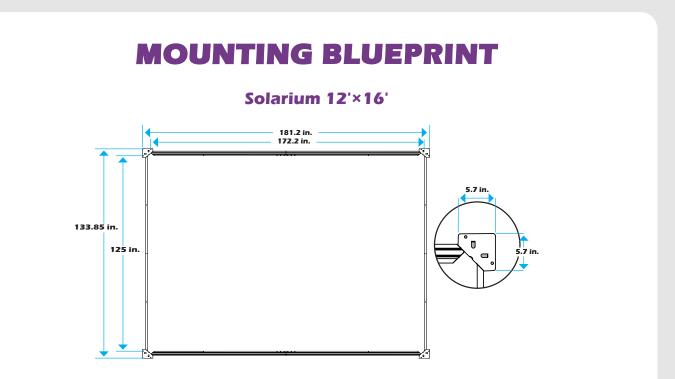

#### Matters needing attention

1. Two or more people are required for assembly.

SAFETY GOGGLES

2. Do not fully tighten the screws until finish each step of installation.

Attention: The above dimensions are manually measured and error is within 1-2 inches. We suggest you anchor the gazebo after installed the main frame.