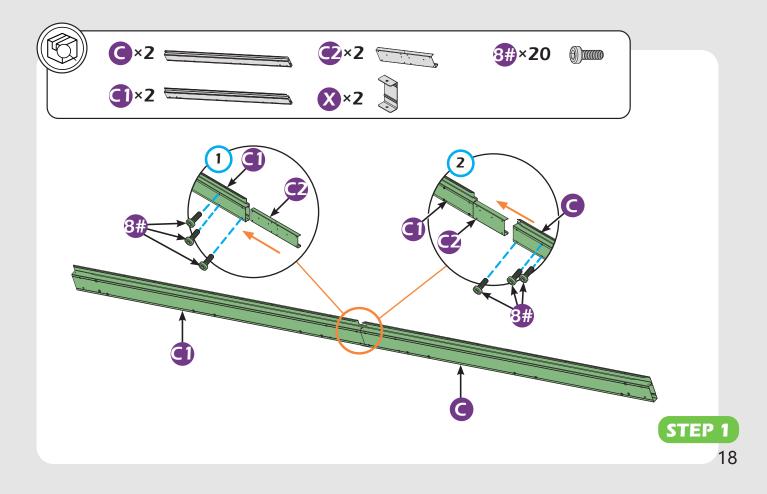

actual size and scale.





RUBBER MALLET



CROSS SCREWDRIVER





ALLEN WRENCH DRILL (BIT S2 7/32\*)

LEVEL

EQUIPMENT REQUIRED (Not included in boxes) \*NOTE: Equipment are not shown to actual size and scale.







SAFETY HAT

GLOVES

STEPLADDER

#### Matters needing attention



1. Two or more people are required for assembly.

SAFETY GOGGLES



2. Do not fully tighten the screws until finish each step of installation.



Attention: The above dimensions are manually measured and error is within 1-2 inches. We suggest you anchor the gazebo after installed the main frame.

4







# **CHECK LIST**



















| 10#×    | 1 | 00 |  |
|---------|---|----|--|
| (M6×28) |   |    |  |



(0)

 $(\mathbf{i})$ 





12#×40 (M6×50)



13#×20 (M6×55)





(M4×10)

(M6×30)







































Don't fully tighten the screw **53** . It might cause problems on roof's installation.









































































































# **Care and Cleaning**

Wash frame parts with mild soap and water, rinse thoroughly.

Dry frame completely.

Do not use bleach, acior, other solvents on frame parts.

Please inspect and tighten all bolts or fasteners on a reqular basis to ensure proper performance and safety of your gazebo.

## Warranty

#### Frames

Frames constructions are warranted to be free from defects in material and workmanship for 1 year from item purchased. Damage to frame from negligence won't be covered by this warranty.

#### **Bolts & Nuts**

Bolts and nuts are warranted to be free from defects i