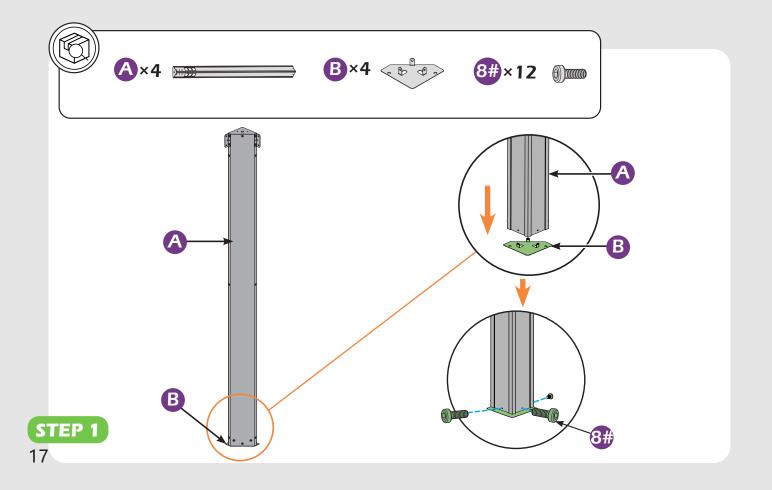

o actual size and scale.





RUBBER MALLET



CROSS SCREWDRIVER





ALLEN WRENCH DRILL (BIT S2 7/32\*)

LEVEL

EQUIPMENT REQUIRED (Not included in boxes) \*NOTE: Equipment are not shown to actual size and scale.







SAFETY HAT

GLOVES

STEPLADDER

#### Matters needing attention



1. Two or more people are required for assembly.

SAFETY GOGGLES



2. Do not fully tighten the screws until finish each step of installation.



Attention: The above dimensions are manually measured and error is within 1-2 inches. We suggest you anchor the gazebo after installed the main frame.

4







# **CHECK LIST**



















| 10#×    | 1 | 00 |  |
|---------|---|----|--|
| (M6×28) |   |    |  |



(0)

 $(\mathbf{i})$ 





12#×40 (M6×50)



13#×20 (M6×55)





(M4×10)

(M6×30)







































Don't fully tighten the screw **53** . It might cause problems on roof's installation.









































































































# **Care and Cleaning**

Wash frame parts with mild soap and water, rinse thoroughly.

Dry frame completely.

Do not use bleach, acior, other solvents on frame parts.

Please inspect and tighten all bolts or fasteners on a reqular basis to ensure proper performance and safety of your gazebo.

## Warranty

#### Frames

Frames constructions are warranted to be free from defects in material and workmanship for 1 year from item purchased. Damage to frame from negligence won't be covered by this warranty.

#### **Bolts & Nuts**

Bolts and nuts are warranted to be free from defects