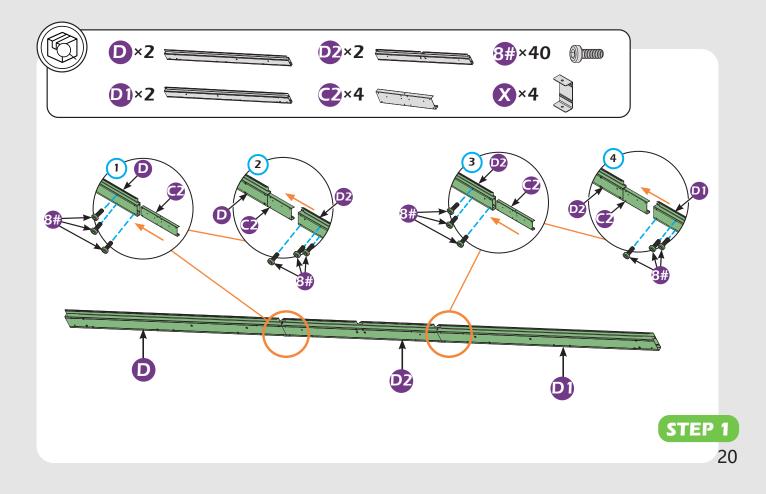

#### **Pre-assembly**

#### Matters needing attention

1. Two or more people are required for assembly.

SAFETY GOGGLES

2. Do not fully tighten the screws until finish each step of installation.

Attention: The above dimensions are manually measured and error is within 1-2 inches. We suggest you anchor the gazebo after installed the main frame.