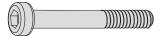

# **CHECK LIST**

| 10#×    | 1 | 00 |  |
|---------|---|----|--|
| (M6×28) |   |    |  |

(0)

 $(\mathbf{i})$ 

12#×40 (M6×50)

13#×20 (M6×55)

(M4×10)

(M6×30)