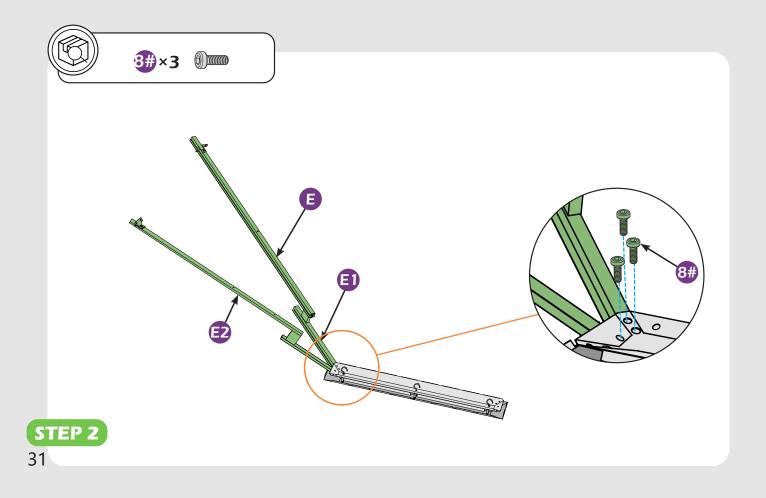

Don't fully tighten the screw **53** . It might cause problems on roof's installation.