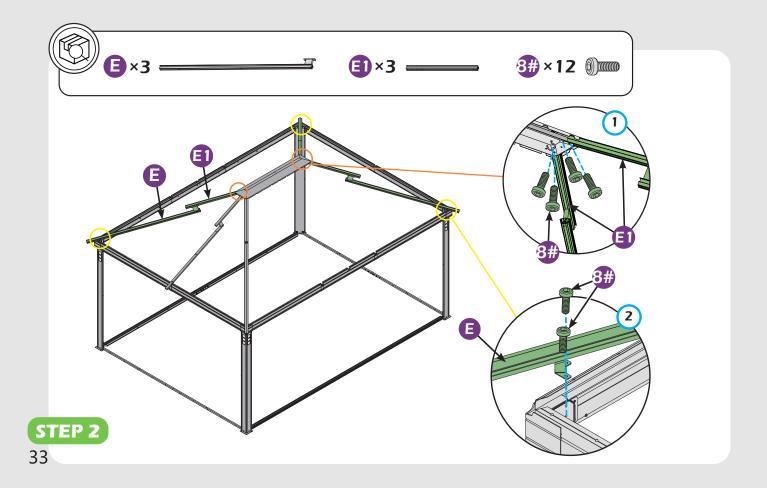

Don't fully tighten the screw **53** . It might cause problems on roof's installation.