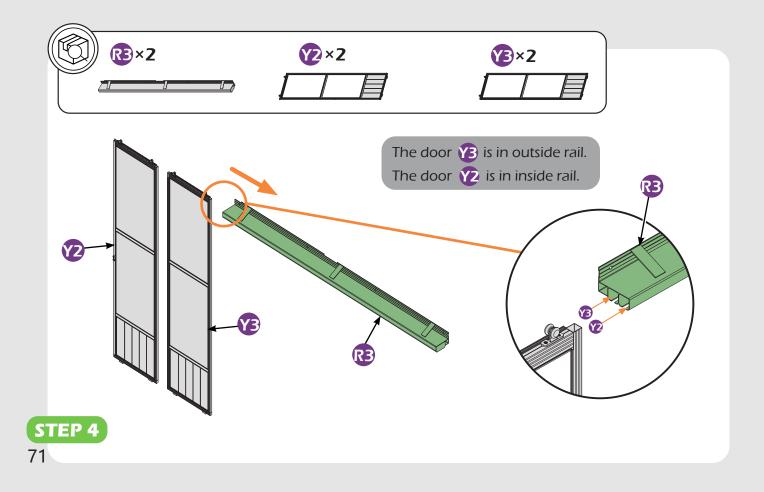

Don't fully tighten the screw **53** . It might cause problems on roof's installation.