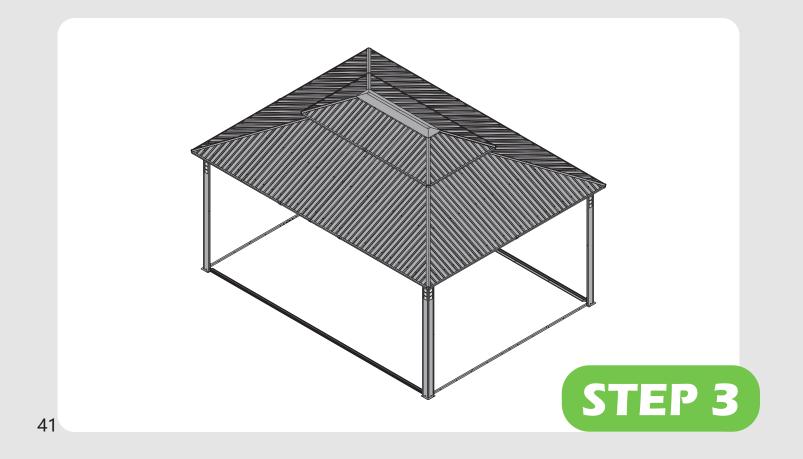

Don't fully tighten the screw **53** . It might cause problems on roof's installation.