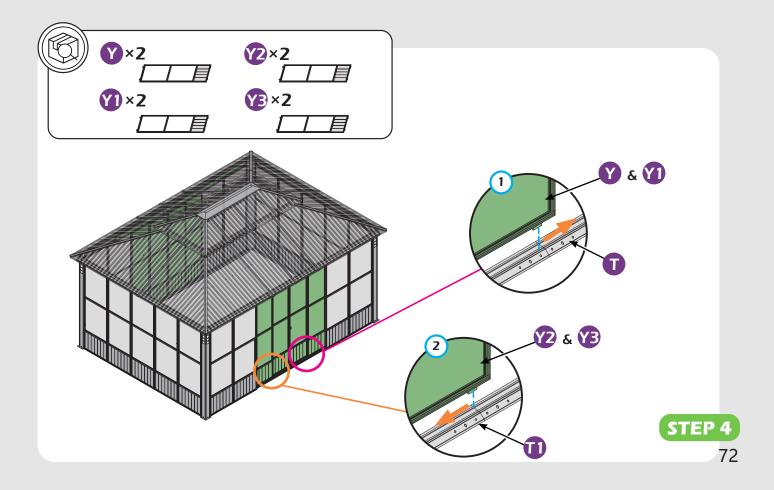

Don't fully tighten the screw **53** . It might cause problems on roof's installation.