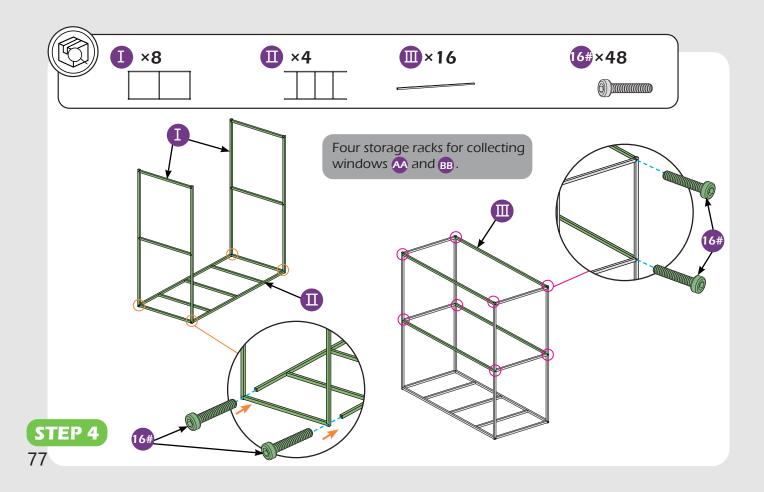

#### Matters needing attention

1. Two or more people are required for assembly.

SAFETY GOGGLES

2. Do not fully tighten the screws until finish each step of installation.

Attention: The above dimensions are manually measured and error is within 1-2 inches. We suggest you anchor the gazebo after installed the main frame.