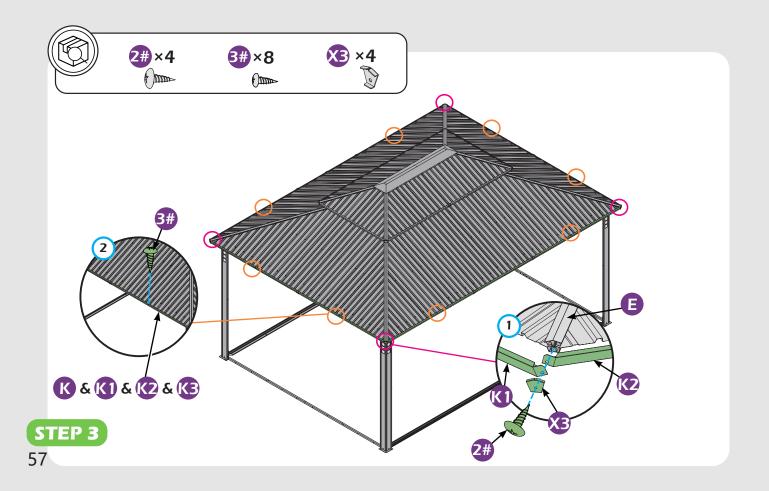

Don't fully tighten the screw **53** . It might cause problems on roof's installation.