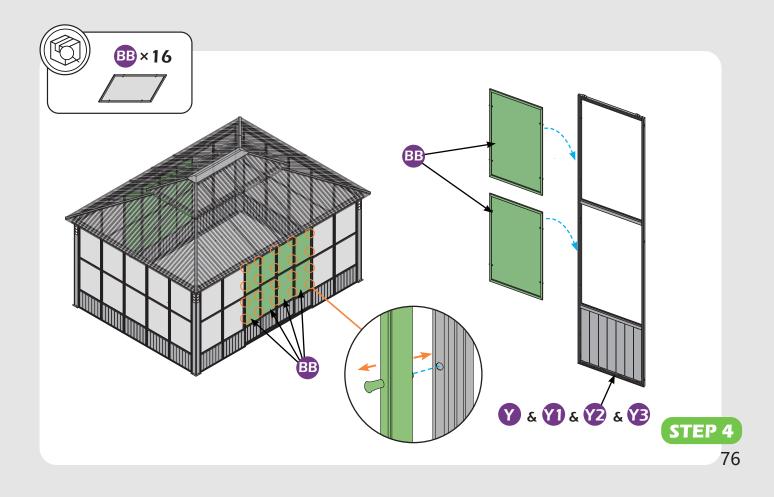

Don't fully tighten the screw **53** . It might cause problems on roof's installation.