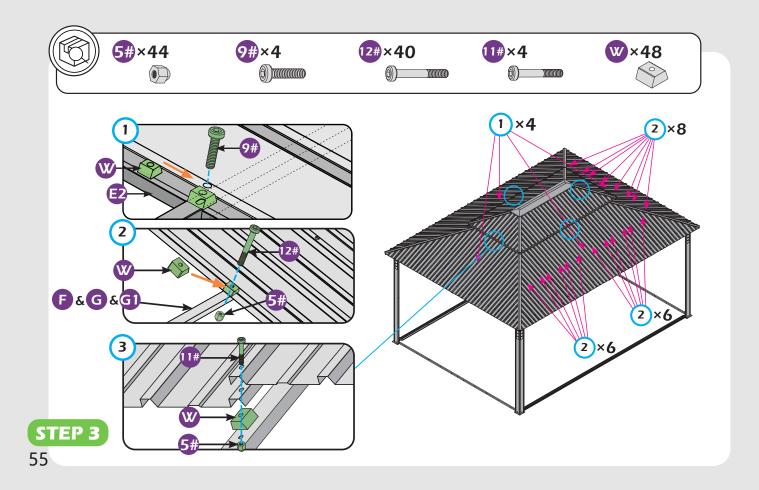

Don't fully tighten the screw **53** . It might cause problems on roof's installation.