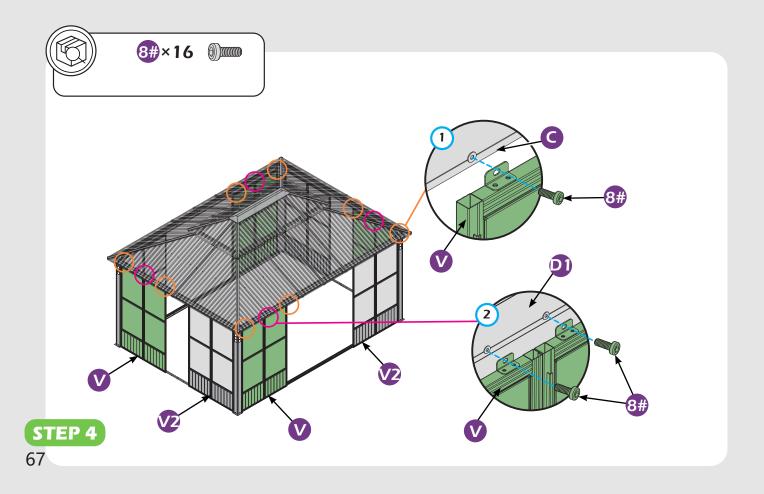

Don't fully tighten the screw **53** . It might cause problems on roof's installation.