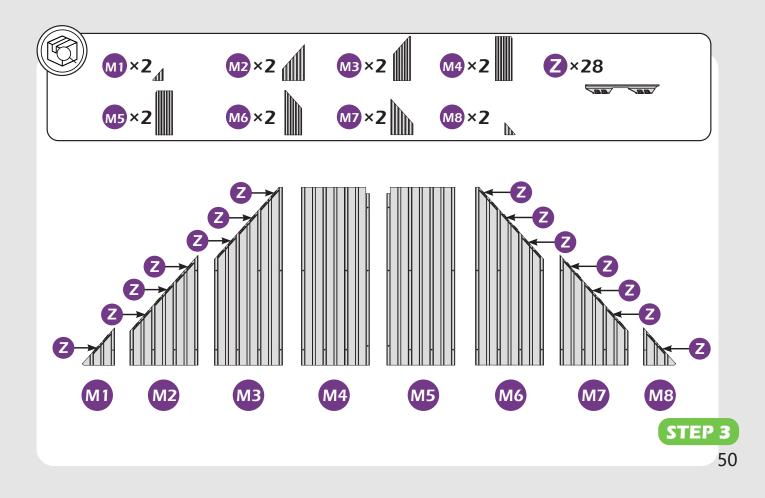

Don't fully tighten the screw **53** . It might cause problems on roof's installation.