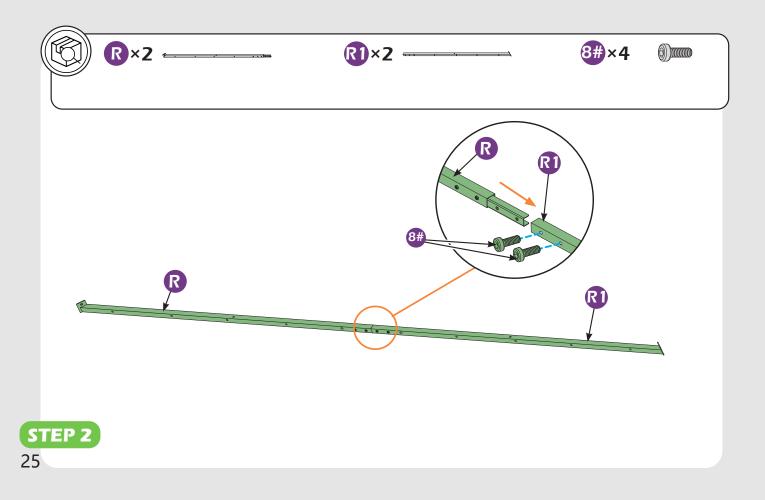

#### Matters needing attention

1. Two or more people are required for assembly.

SAFETY GOGGLES

2. Do not fully tighten the screws until finish each step of installation.

Attention: The above dimensions are manually measured and error is within 1-2 inches. We suggest you anchor the gazebo after installed the main frame.