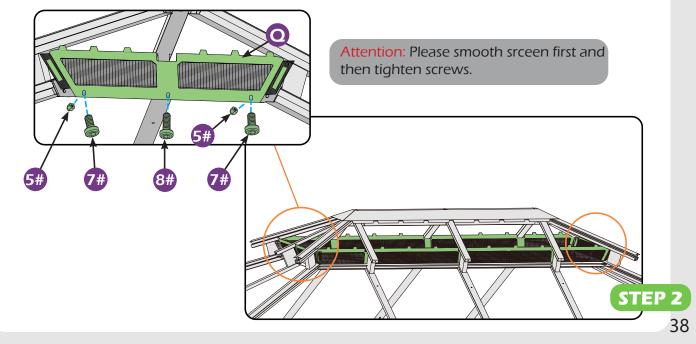

Don't fully tighten the screw **53** . It might cause problems on roof's installation.