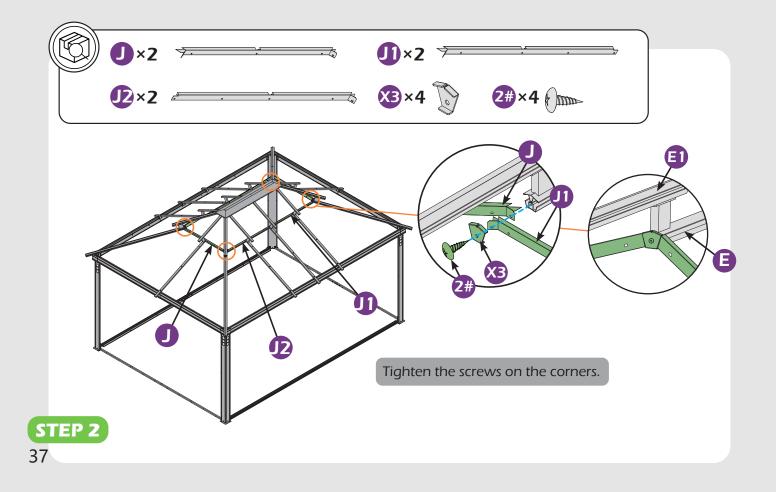

Don't fully tighten the screw **53** . It might cause problems on roof's installation.