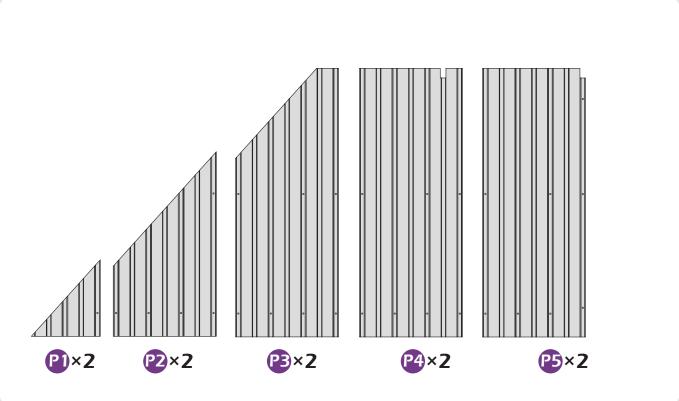

# **CHECK LIST**

| 10#×    | 1 | 00 |  |
|---------|---|----|--|
| (M6×28) |   |    |  |

(0)

 $(\mathbf{i})$ 

12#×40 (M6×50)

13#×20 (M6×55)

(M4×10)

(M6×30)