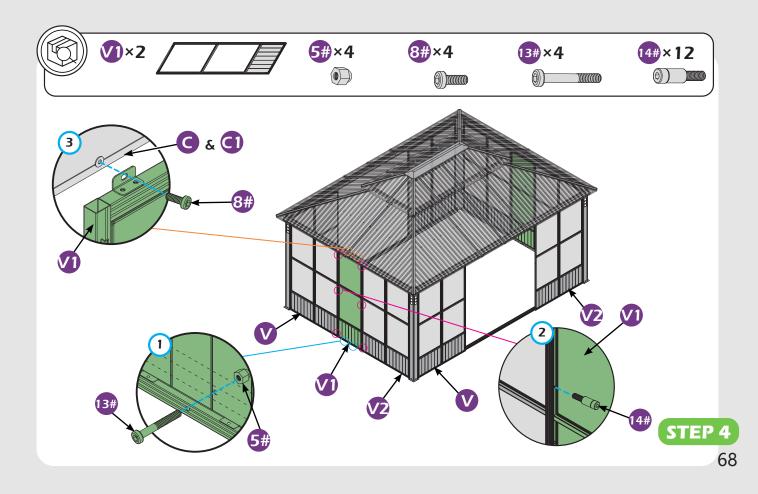

Don't fully tighten the screw **53** . It might cause problems on roof's installation.