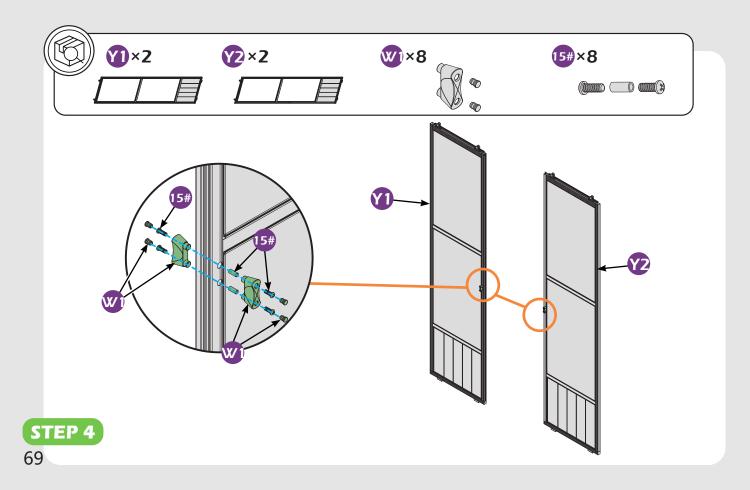

Don't fully tighten the screw **53** . It might cause problems on roof's installation.