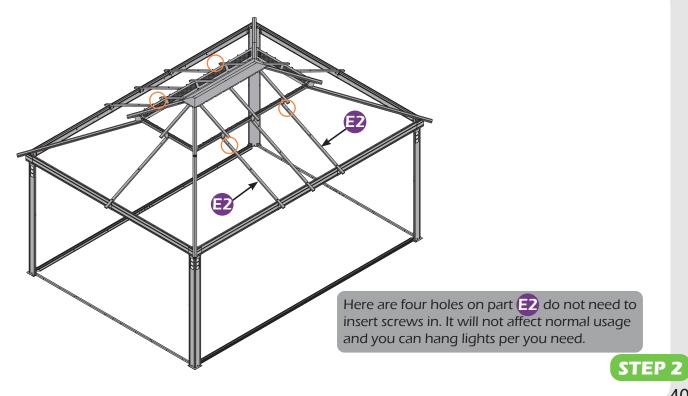

ded in boxes) \*NOTE: Equipment are not shown to actual size and scale.







SAFETY HAT

GLOVES

STEPLADDER

#### Matters needing attention



1. Two or more people are required for assembly.

SAFETY GOGGLES



2. Do not fully tighten the screws until finish each step of installation.



Attention: The above dimensions are manually measured and error is within 1-2 inches. We suggest you anchor the gazebo after installed the main frame.

4







# **CHECK LIST**



















| 10#×    | 1 | 00 |  |
|---------|---|----|--|
| (M6×28) |   |    |  |



(0)

 $(\mathbf{i})$ 





12#×40 (M6×50)



13#×20 (M6×55)





(M4×10)

(M6×30)







































Don't fully tighten the screw **53** . It might cause problems on roof's installation.









































































































# **Care and Cleaning**

Wash frame parts with mild soap and water, rinse thoroughly.

Dry frame completely.

Do not use bleach, acior, other solvents on frame parts.

Please inspect and tighten all bolts or fasteners on a reqular basis to ensure proper performance and safety of your gazebo.

## Warranty

#### Frames

Frames constructions are warranted to be free from defects in material and workmanship for 1 year from item purchased. Damage to frame from negligence won't be covered by this warranty.

#### **Bolts & Nuts**

Bolts and nuts are warranted to be free from defects in material and workmanship for 1 year from item purchased. Damage from exposure to chemicals (including but not only oils, spills, fluids) w