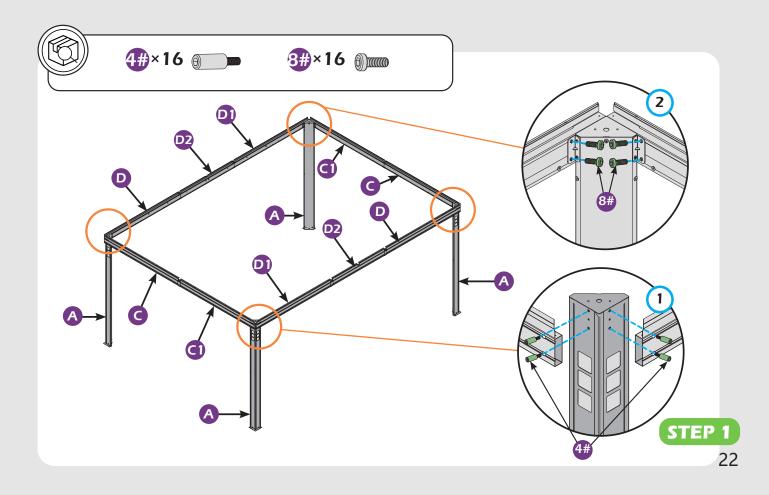

#### **Pre-assembly**

#### Matters needing attention

1. Two or more people are required for assembly.

SAFETY GOGGLES

2. Do not fully tighten the screws until finish each step of installation.

Attention: The above dimensions are manually measured and error is within 1-2 inches. We suggest you anchor the gazebo after installed the main frame.