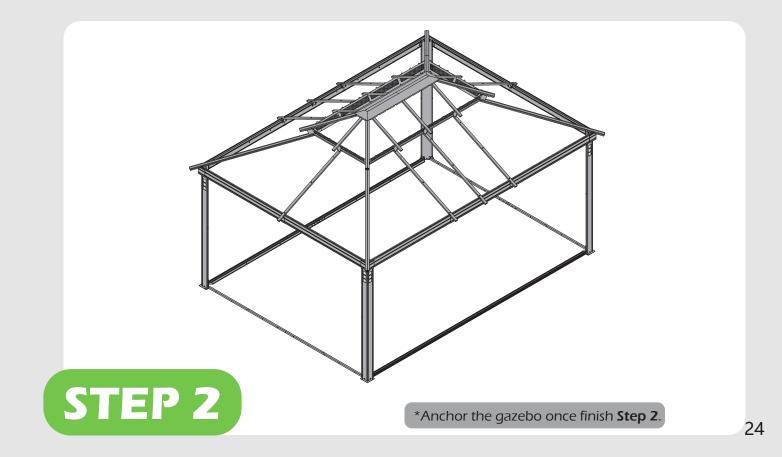

#### Matters needing attention

1. Two or more people are required for assembly.

SAFETY GOGGLES

2. Do not fully tighten the screws until finish each step of installation.

Attention: The above dimensions are manually measured and error is within 1-2 inches. We suggest you anchor the gazebo after installed the main frame.