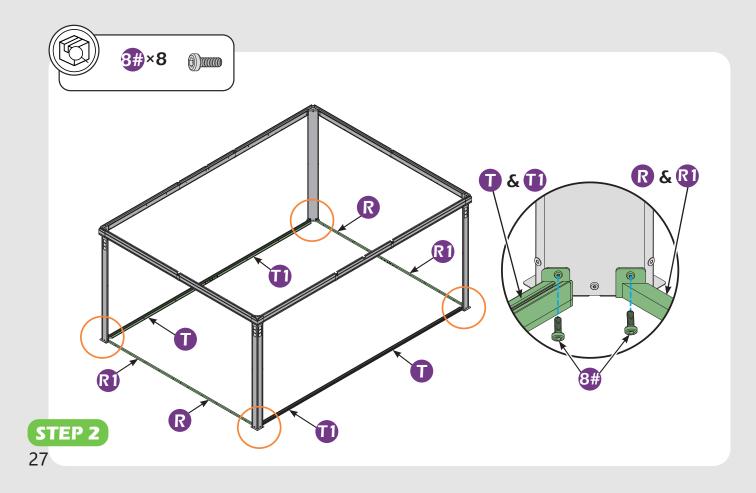

#### Matters needing attention

1. Two or more people are required for assembly.

SAFETY GOGGLES

2. Do not fully tighten the screws until finish each step of installation.

Attention: The above dimensions are manually measured and error is within 1-2 inches. We suggest you anchor the gazebo after installed the main frame.

Don't fully tighten the screw **53** . It might cause problems on roof's installation.