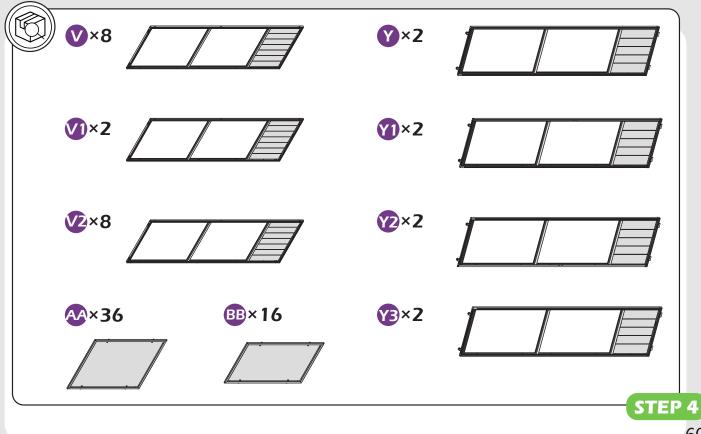

shown to actual size and scale.







SAFETY HAT

GLOVES

STEPLADDER

#### Matters needing attention



1. Two or more people are required for assembly.

SAFETY GOGGLES



2. Do not fully tighten the screws until finish each step of installation.



Attention: The above dimensions are manually measured and error is within 1-2 inches. We suggest you anchor the gazebo after installed the main frame.

4







# **CHECK LIST**



















| 10#×    | 1 | 00 |  |
|---------|---|----|--|
| (M6×28) |   |    |  |



(0)

 $(\mathbf{i})$ 





12#×40 (M6×50)



13#×20 (M6×55)





(M4×10)

(M6×30)







































Don't fully tighten the screw **53** . It might cause problems on roof's installation.









































































































# **Care and Cleaning**

Wash frame parts with mild soap and water, rinse thoroughly.

Dry frame completely.

Do not use bleach, acior, other solvents on frame parts.

Please inspect and tighten all bolts or fasteners on a reqular basis to ensure proper performance and safety of your gazebo.

## Warranty

#### Frames

Frames constructions are warranted to be free from defects in material and workmanship for 1 year from item purchased. Damage to frame from negligence won't be covered by this warranty.

#### **Bolts & Nuts**

Bolts and nuts are warranted to be free from defects in material and workmanship for 1 year from item purchased. Damage from exposure to chemicals (including but not only oils, spills, fluids) won't be covered by this warranty.

####