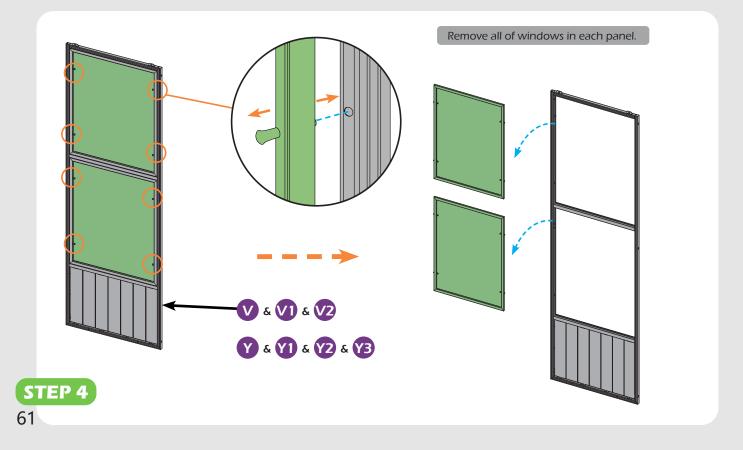

Don't fully tighten the screw **53** . It might cause problems on roof's installation.