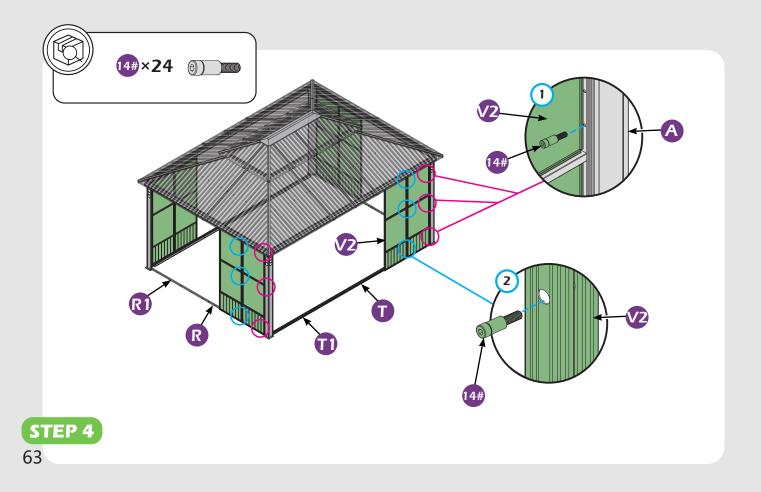

Don't fully tighten the screw **53** . It might cause problems on roof's installation.