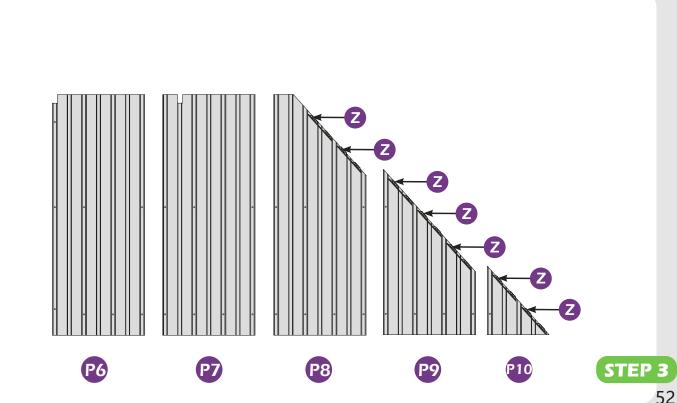

Don't fully tighten the screw **53** . It might cause problems on roof's installation.