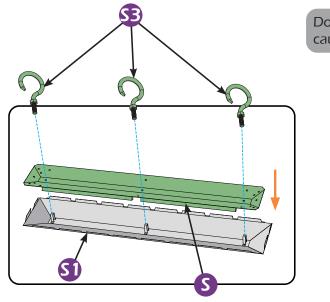

Don't fully tighten the screw **53** . It might cause problems on roof's installation.