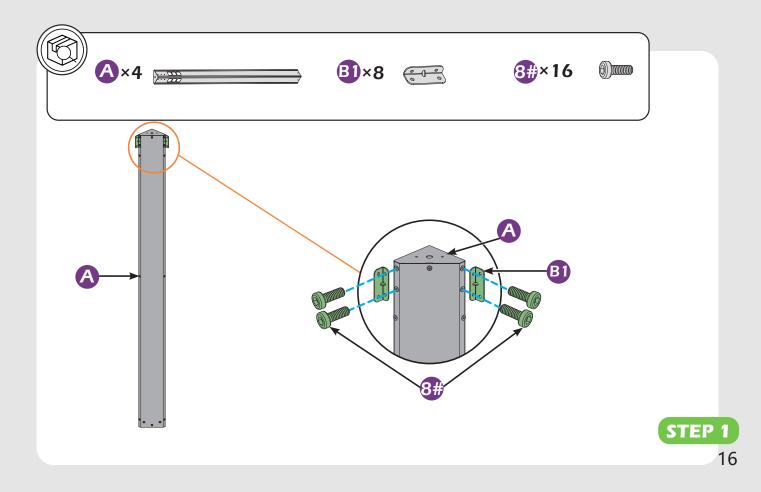

to actual size and scale.





RUBBER MALLET



CROSS SCREWDRIVER





ALLEN WRENCH DRILL (BIT S2 7/32\*)

LEVEL

EQUIPMENT REQUIRED (Not included in boxes) \*NOTE: Equipment are not shown to actual size and scale.







SAFETY HAT

GLOVES

STEPLADDER

#### Matters needing attention



1. Two or more people are required for assembly.

SAFETY GOGGLES



2. Do not fully tighten the screws until finish each step of installation.



Attention: The above dimensions are manually measured and error is within 1-2 inches. We suggest you anchor the gazebo after installed the main frame.

4







# **CHECK LIST**



















| 10#×    | 1 | 00 |  |
|---------|---|----|--|
| (M6×28) |   |    |  |



(0)

 $(\mathbf{i})$ 





12#×40 (M6×50)



13#×20 (M6×55)





(M4×10)

(M6×30)







































Don't fully tighten the screw **53** . It might cause problems on roof's installation.









































































































# **Care and Cleaning**

Wash frame parts with mild soap and water, rinse thoroughly.

Dry frame completely.

Do not use bleach, acior, other solvents on frame parts.

Please inspect and tighten all bolts or fasteners on a reqular basis to ensure proper performance and safety of your gazebo.

## Warranty

#### Frames

Frames constructions are warranted to be free from defects in material and workmanship for 1 year from item purchased. Damage to frame from negligence won't be covered by this warranty.

#### **Bolts & Nuts**

Bolts and nuts are warranted to be free from defec