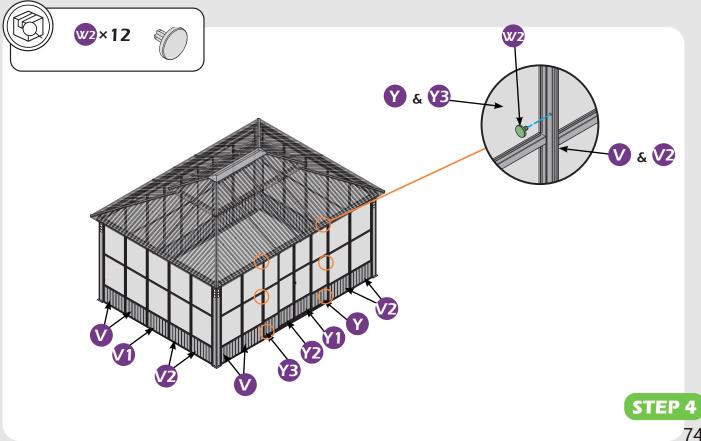

Don't fully tighten the screw **53** . It might cause problems on roof's installation.