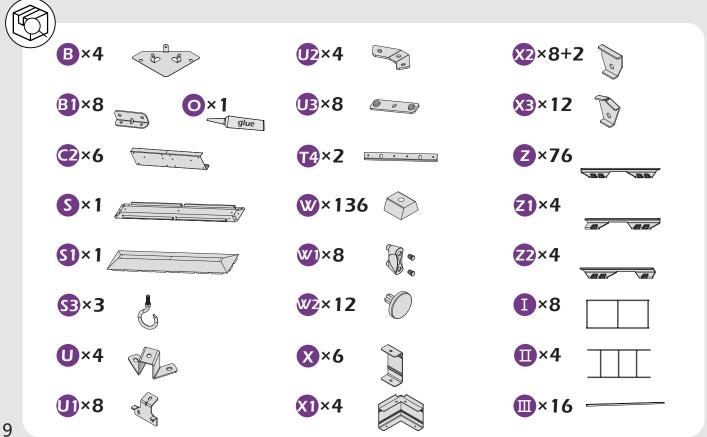

# **CHECK LIST**

| 10#×    | 1 | 00 |  |
|---------|---|----|--|
| (M6×28) |   |    |  |

(0)

 $(\mathbf{i})$ 

12#×40 (M6×50)

13#×20 (M6×55)

(M4×10)

(M6×30)