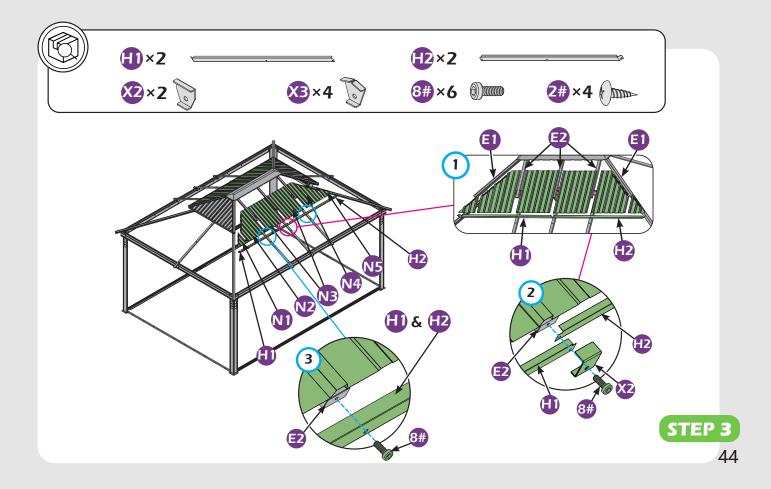

Don't fully tighten the screw **53** . It might cause problems on roof's installation.