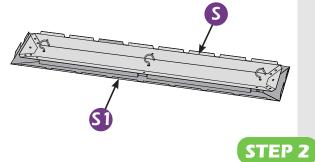

Don't fully tighten the screw **53** . It might cause problems on roof's installation.