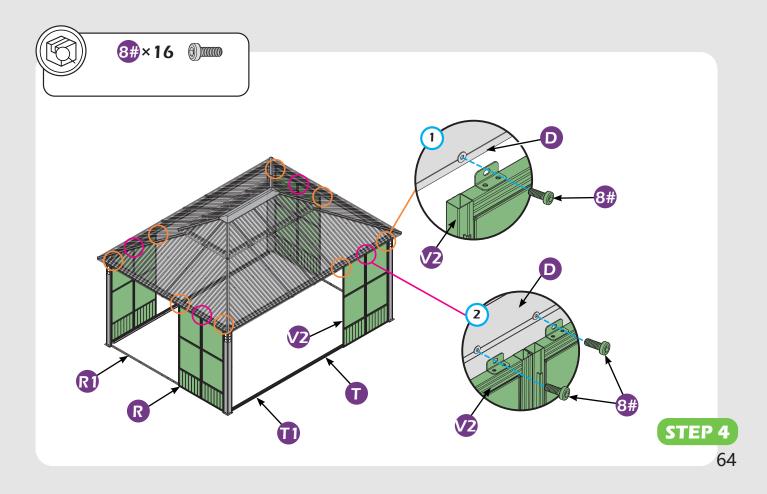

Don't fully tighten the screw **53** . It might cause problems on roof's installation.