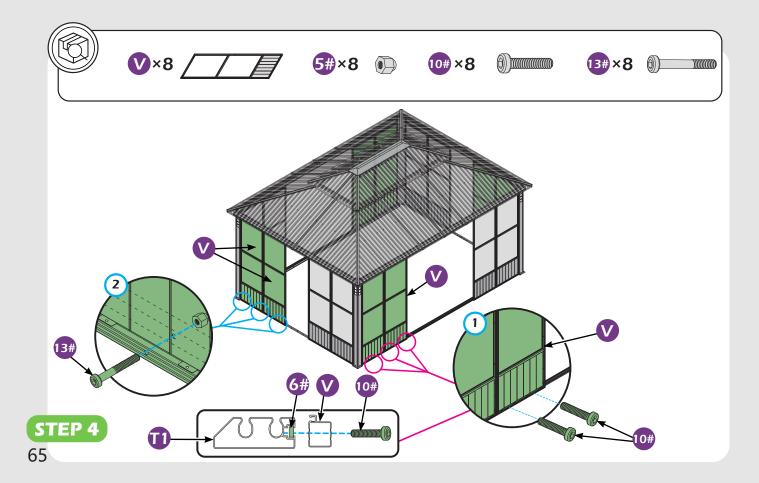

Don't fully tighten the screw **53** . It might cause problems on roof's installation.