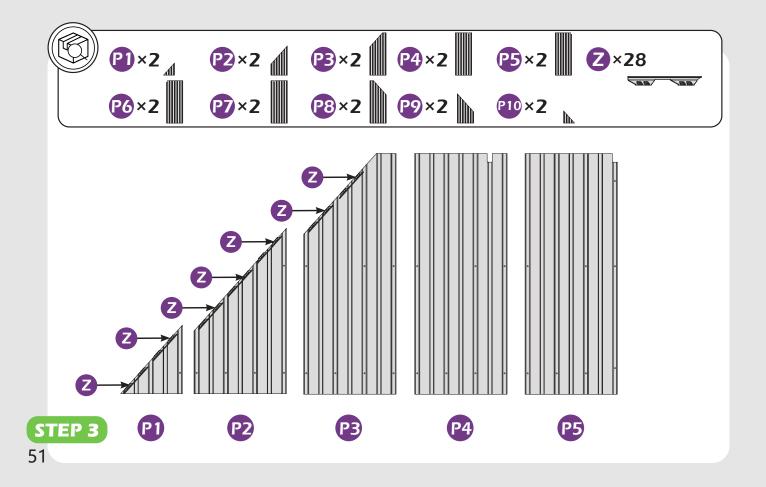

Don't fully tighten the screw **53** . It might cause problems on roof's installation.