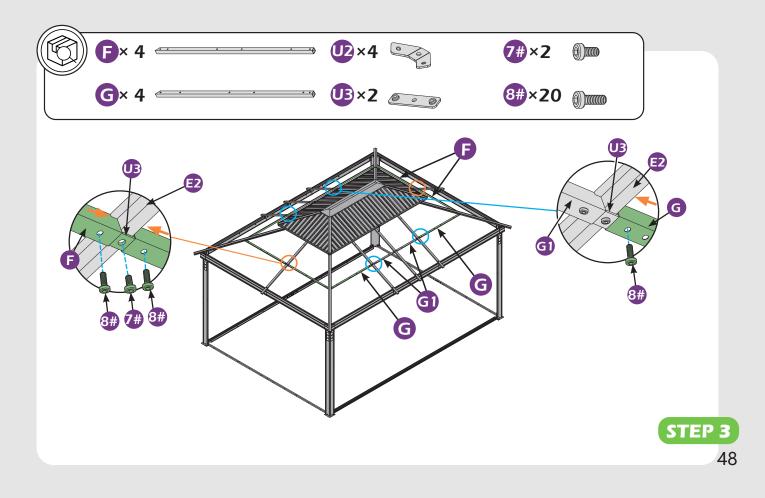

NOTE: Equipment are not shown to actual size and scale.







SAFETY HAT

GLOVES

STEPLADDER

#### Matters needing attention



1. Two or more people are required for assembly.

SAFETY GOGGLES



2. Do not fully tighten the screws until finish each step of installation.



Attention: The above dimensions are manually measured and error is within 1-2 inches. We suggest you anchor the gazebo after installed the main frame.

4







# **CHECK LIST**



















| 10#×    | 1 | 00 |  |
|---------|---|----|--|
| (M6×28) |   |    |  |



(0)

 $(\mathbf{i})$ 





12#×40 (M6×50)



13#×20 (M6×55)





(M4×10)

(M6×30)







































Don't fully tighten the screw **53** . It might cause problems on roof's installation.









































































































# **Care and Cleaning**

Wash frame parts with mild soap and water, rinse thoroughly.

Dry frame completely.

Do not use bleach, acior, other solvents on frame parts.

Please inspect and tighten all bolts or fasteners on a reqular basis to ensure proper performance and safety of your gazebo.

## Warranty

#### Frames

Frames constructions are warranted to be free from defects in material and workmanship for 1 year from item purchased. Damage to frame from negligence won't be covered by this warranty.

#### **Bolts & Nuts**

Bolts and nuts are warranted to be free from defects in material and workmanship for 1 year from item purchased. Damage from exposure to chemicals (including but not only oils, spills, fluids) won't be covered