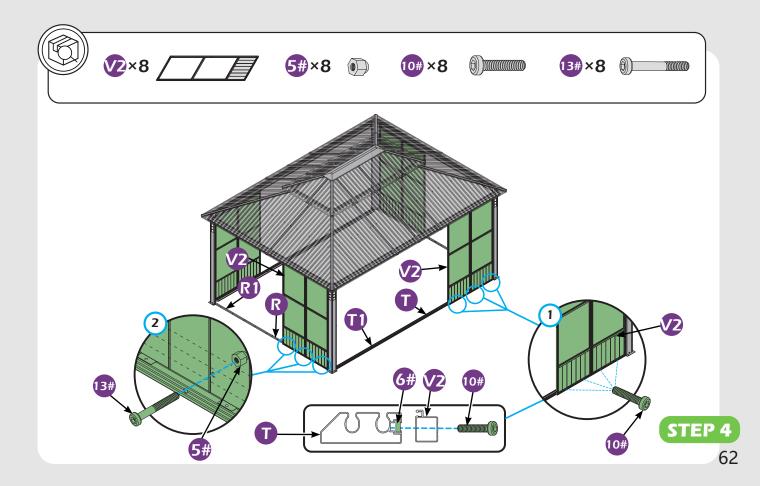

Don't fully tighten the screw **53** . It might cause problems on roof's installation.