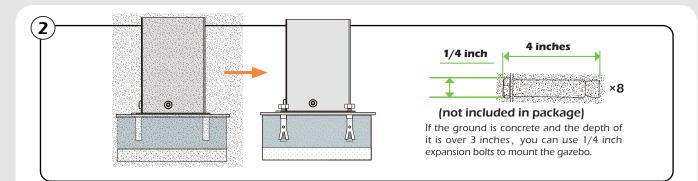

#### Matters needing attention

1. Two or more people are required for assembly.

SAFETY GOGGLES

2. Do not fully tighten the screws until finish each step of installation.

Attention: The above dimensions are manually measured and error is within 1-2 inches. We suggest you anchor the gazebo after installed the main frame.