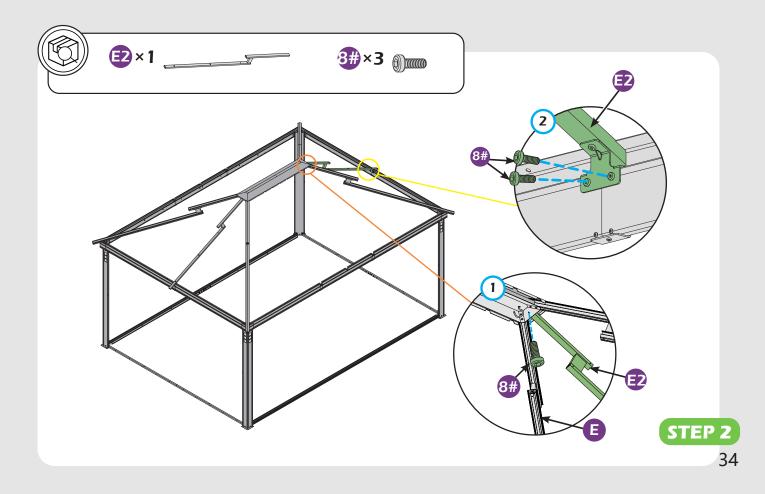

Don't fully tighten the screw **53** . It might cause problems on roof's installation.