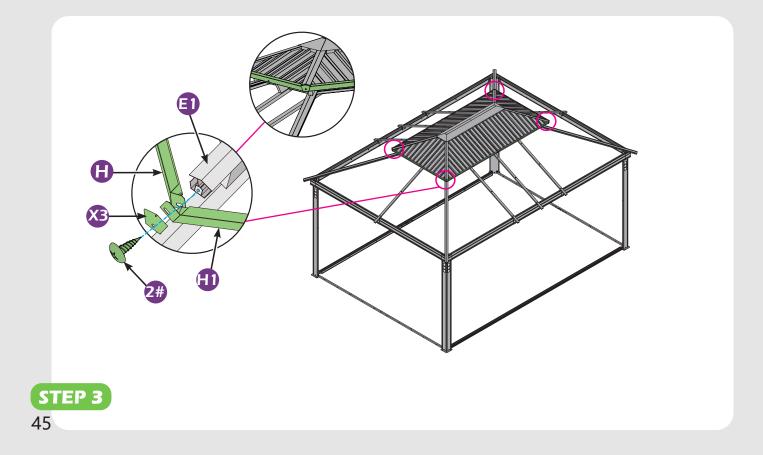

es) \*NOTE: Equipment are not shown to actual size and scale.







SAFETY HAT

GLOVES

STEPLADDER

#### Matters needing attention



1. Two or more people are required for assembly.

SAFETY GOGGLES



2. Do not fully tighten the screws until finish each step of installation.



Attention: The above dimensions are manually measured and error is within 1-2 inches. We suggest you anchor the gazebo after installed the main frame.

4







# **CHECK LIST**



















| 10#×    | 1 | 00 |  |
|---------|---|----|--|
| (M6×28) |   |    |  |



(0)

 $(\mathbf{i})$ 





12#×40 (M6×50)



13#×20 (M6×55)





(M4×10)

(M6×30)







































Don't fully tighten the screw **53** . It might cause problems on roof's installation.









































































































# **Care and Cleaning**

Wash frame parts with mild soap and water, rinse thoroughly.

Dry frame completely.

Do not use bleach, acior, other solvents on frame parts.

Please inspect and tighten all bolts or fasteners on a reqular basis to ensure proper performance and safety of your gazebo.

## Warranty

#### Frames

Frames constructions are warranted to be free from defects in material and workmanship for 1 year from item purchased. Damage to frame from negligence won't be covered by this warranty.

#### **Bolts & Nuts**

Bolts and nuts are warranted to be free from defects in material and workmanship for 1 year from item purchased. Damage from exposure to chemicals (including but not only oils, spills, fluids) won't be co