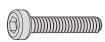

# **CHECK LIST**

| 10#×    | 1 | 00 |  |
|---------|---|----|--|
| (M6×28) |   |    |  |

(0)

 $(\mathbf{i})$ 

12#×40 (M6×50)

13#×20 (M6×55)

(M4×10)

(M6×30)