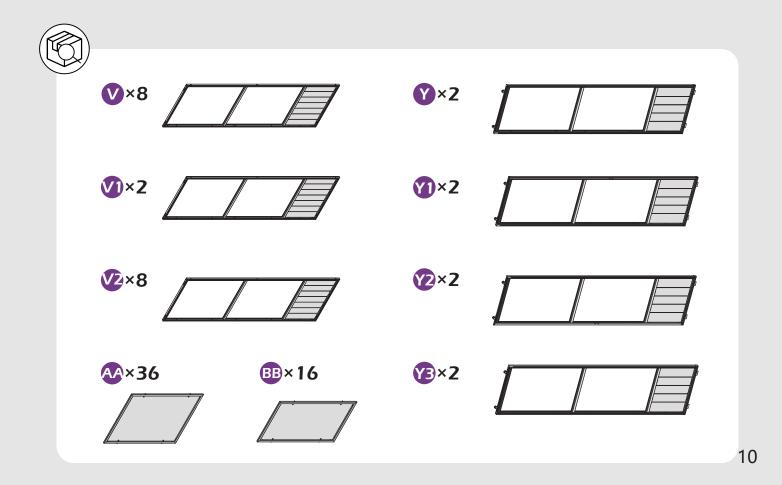

# **CHECK LIST**

| 10#×    | 1 | 00 |  |
|---------|---|----|--|
| (M6×28) |   |    |  |

(0)

 $(\mathbf{i})$ 

12#×40 (M6×50)

13#×20 (M6×55)

(M4×10)

(M6×30)