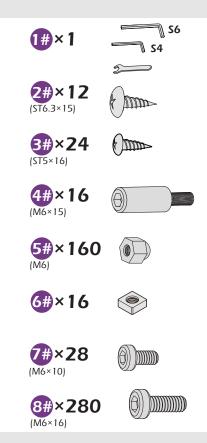

# **CHECK LIST**

| 10#×    | 1 | 00 |  |
|---------|---|----|--|
| (M6×28) |   |    |  |

(0)

 $(\mathbf{i})$ 

12#×40 (M6×50)

13#×20 (M6×55)

(M4×10)

(M6×30)