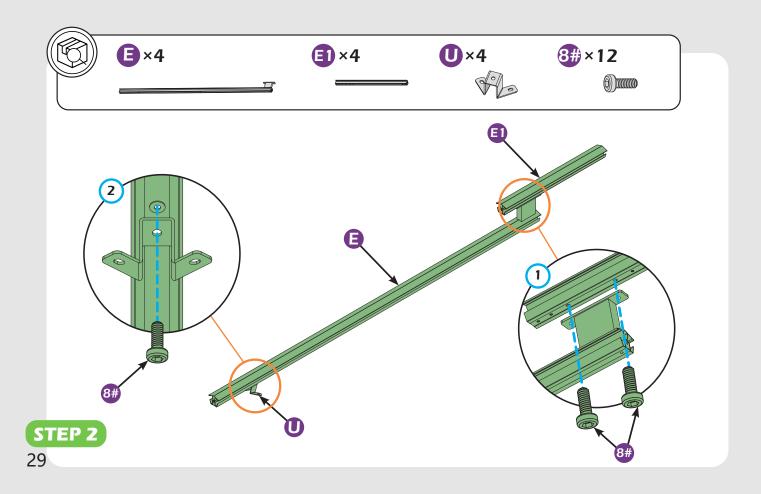

#### Matters needing attention

1. Two or more people are required for assembly.

SAFETY GOGGLES

2. Do not fully tighten the screws until finish each step of installation.

Attention: The above dimensions are manually measured and error is within 1-2 inches. We suggest you anchor the gazebo after installed the main frame.