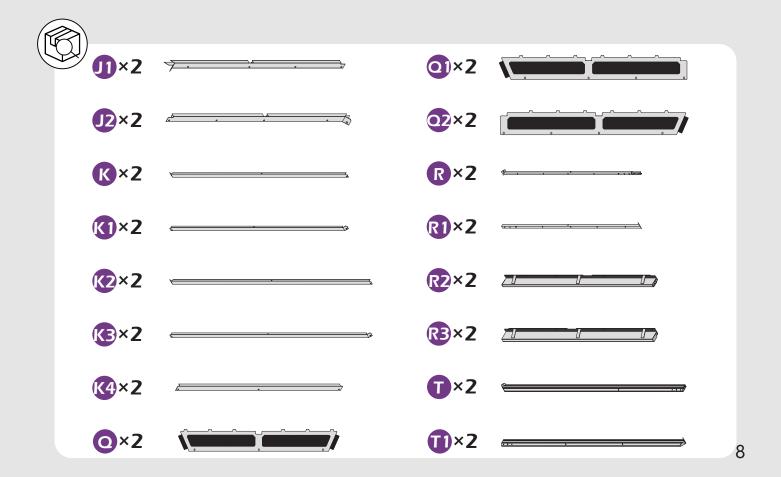

# **CHECK LIST**

| 10#×    | 1 | 00 |  |
|---------|---|----|--|
| (M6×28) |   |    |  |

(0)

 $(\mathbf{i})$ 

12#×40 (M6×50)

13#×20 (M6×55)

(M4×10)

(M6×30)