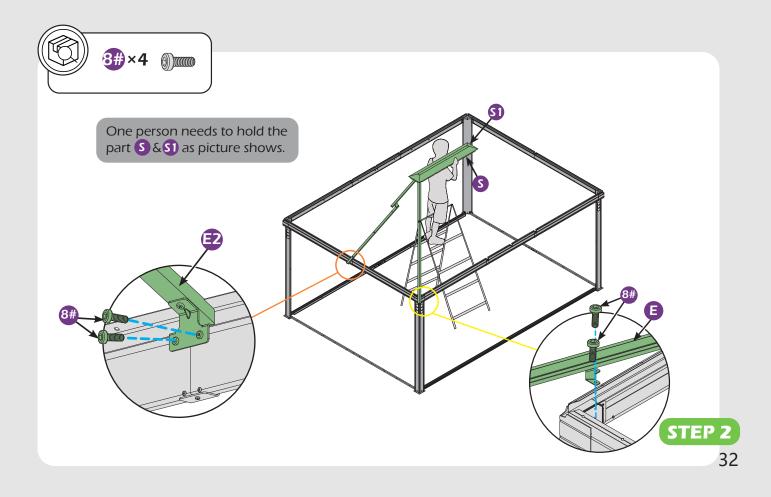

#### Matters needing attention

1. Two or more people are required for assembly.

SAFETY GOGGLES

2. Do not fully tighten the screws until finish each step of installation.

Attention: The above dimensions are manually measured and error is within 1-2 inches. We suggest you anchor the gazebo after installed the main frame.

Don't fully tighten the screw **53** . It might cause problems on roof's installation.