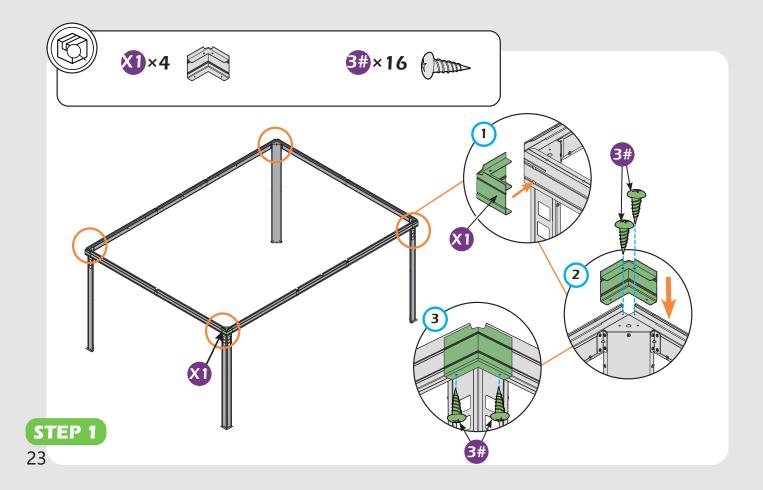

#### Matters needing attention

1. Two or more people are required for assembly.

SAFETY GOGGLES

2. Do not fully tighten the screws until finish each step of installation.

Attention: The above dimensions are manually measured and error is within 1-2 inches. We suggest you anchor the gazebo after installed the main frame.