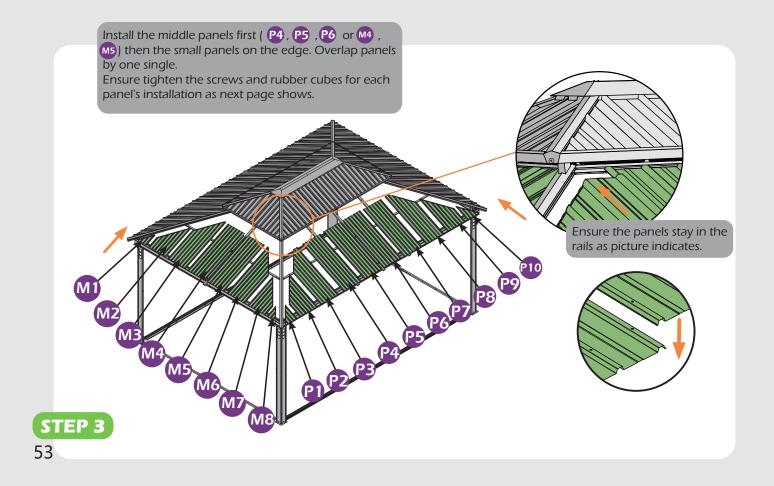

Don't fully tighten the screw **53** . It might cause problems on roof's installation.