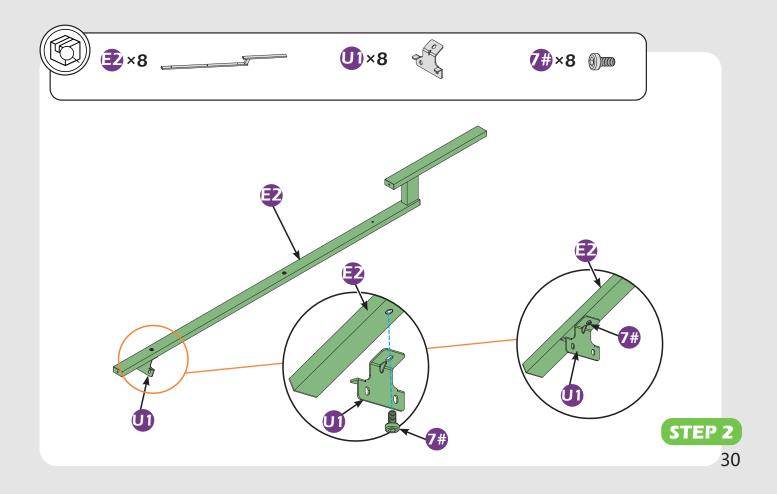

Don't fully tighten the screw **53** . It might cause problems on roof's installation.