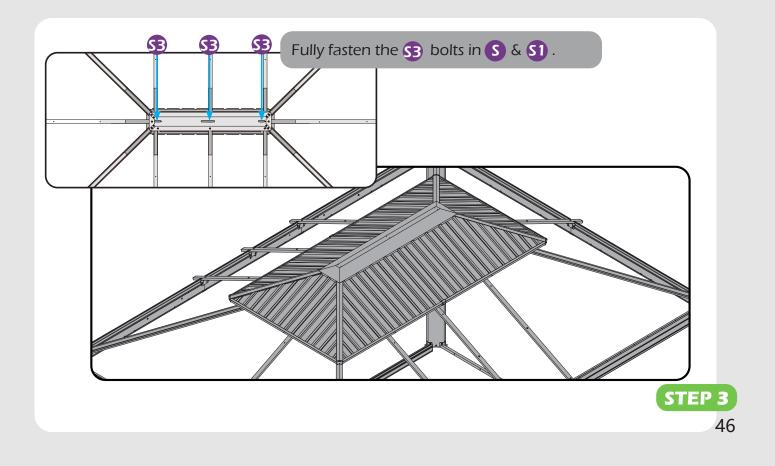

Don't fully tighten the screw **53** . It might cause problems on roof's installation.