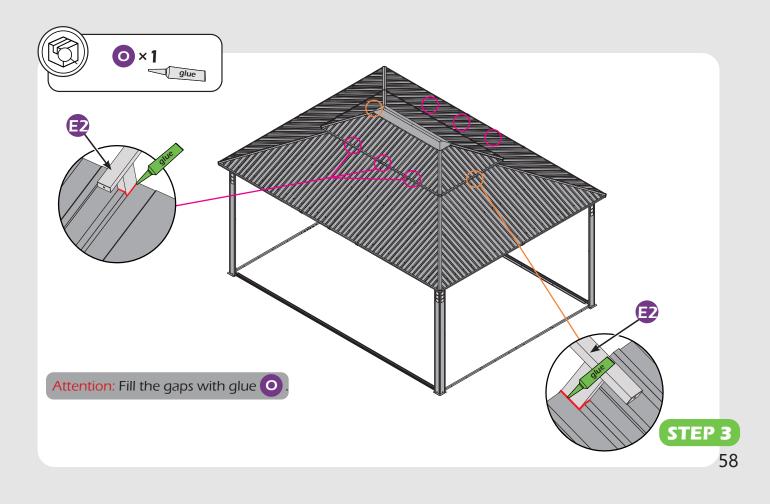

Don't fully tighten the screw **53** . It might cause problems on roof's installation.