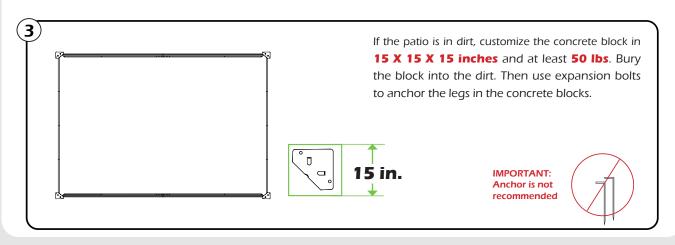

#### Matters needing attention

1. Two or more people are required for assembly.

SAFETY GOGGLES

2. Do not fully tighten the screws until finish each step of installation.

Attention: The above dimensions are manually measured and error is within 1-2 inches. We suggest you anchor the gazebo after installed the main frame.