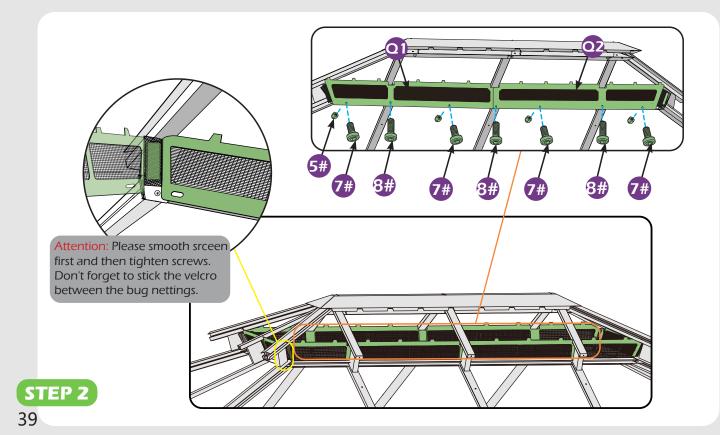

Don't fully tighten the screw **53** . It might cause problems on roof's installation.