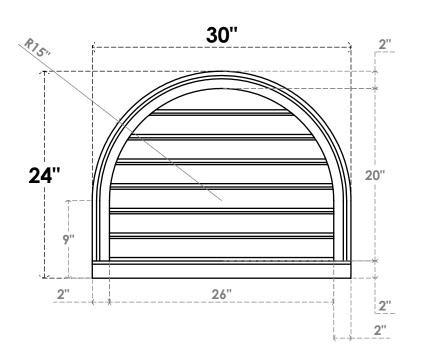

## GVPRT30X2403SF

30"W X 24"H ROUND TOP SURFACE MOUNT PVC GABLE VENT: FUNCTIONAL, W/ 2"W X 2"P **BRICKMOULD SILL FRAME** 

**VENTING AREA: 35.67 SQ IN** 

LOUVER HEIGHT: 2 7/8"

LOUVER QTY: 7

**FRONT** 

SIDE

1. INSTALLATION TO BE COMPLETED IN ACCORDANCE WITH MANUFACTURER'S SPECIFICATIONS. 2. DRAWING MAY NOT BE TO SCALE