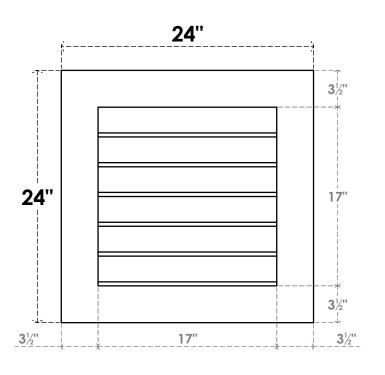

## GVPVE24X2401SN

24"W X 24"H RECTANGLE SURFACE MOUNT PVC GABLE VENT: NON-FUNCTIONAL, W/ 3-1/2"W X 1"P STANDARD FRAME

**FRONT** 

SIDE

LOUVER HEIGHT: 2 7/8"

LOUVER QTY: 6

EKENA MILLWORK 2300 WEST MAIN ST. CLARKSVILLE, TX 75426 TOLL FREE: 866-607-0453 WWW.EKENAMILLWORK.COM