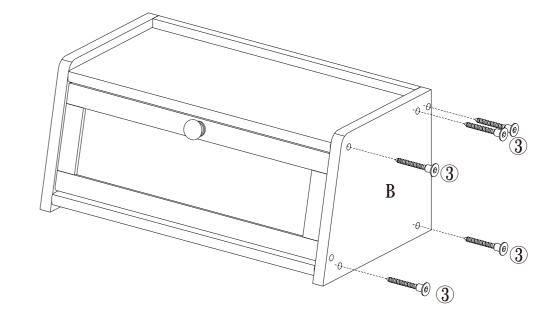

e you to
your satisfaction!

# IG KELIBEL BREAD BOX



INSTRUCTION MANUAL

AFTER SALES SUPPORT

AFTER SALES SUPPORT

# Before you begin

- 1. Check for damaged or missing parts
- 2. Gather all tools prior to assembly.
- 3.Use the assembly, surface to prevent product damage during assembly.
- 4.Do not over tighten.
- 5. During assembly, as this may damage the product. Do not use power tools.

## Care Instruction

- 1. Wipe clean with damp cloth
- 2.Do not use strong detergents or abrasive cleaners, they may damage the surface
- 3. Check and tighten screws regularly
- 4.Do not stand on the product, do not use the product as a stepladder
- 5.Do not put anything hot on the surface.
- 6.Indoor use only.
- 7. Questions and concerns about your BALANBO product? Send email to wendy123@balanbo.com





AFTER SALES SUPPORT

#### STEP5



0  $\mathbf{x}$   $\mathbf{1}$ 

#### STEP6

5



# Part List















## Hardware List





② x1







### Assembly

### STEP1



## STEP2



#### AFTER SALES SUPPORT



## STEP4



AFTER SALES SUPPORT