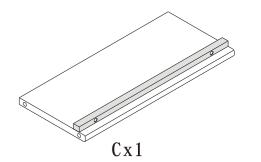

S SUPPORT

# Before you begin

- 1. Check for damaged or missing parts
- 2. Gather all tools prior to assembly.
- 3.Use the assembly, surface to prevent product damage during assembly.
- 4.Do not over tighten.
- 5. During assembly, as this may damage the product. Do not use power tools.

## Care Instruction

- 1. Wipe clean with damp cloth
- 2.Do not use strong detergents or abrasive cleaners, they may damage the surface
- 3. Check and tighten screws regularly
- 4.Do not stand on the product, do not use the product as a stepladder
- 5.Do not put anything hot on the surface.
- 6.Indoor use only.
- 7. Questions and concerns about your BALANBO product? Send email to wendy123@balanbo.com





AFTER SALES SUPPORT

#### STEP5



0  $\mathbf{x}$   $\mathbf{1}$ 

#### STEP6

5



# Part List















## Hardware List





② x1







### Assembly

### STEP1



## STEP2



#### AFTER SALES SUPPORT



## STEP4



AFTER SALES SUPPORT