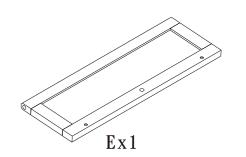

PPORT

# Before you begin

- 1. Check for damaged or missing parts
- 2. Gather all tools prior to assembly.
- 3.Use the assembly, surface to prevent product damage during assembly.
- 4.Do not over tighten.
- 5. During assembly, as this may damage the product. Do not use power tools.

## Care Instruction

- 1. Wipe clean with damp cloth
- 2.Do not use strong detergents or abrasive cleaners, they may damage the surface
- 3. Check and tighten screws regularly
- 4.Do not stand on the product, do not use the product as a stepladder
- 5.Do not put anything hot on the surface.
- 6.Indoor use only.
- 7. Questions and concerns about your BALANBO product? Send email to wendy123@balanbo.com





AFTER SALES SUPPORT

#### STEP5



0  $\mathbf{x}$   $\mathbf{1}$ 

#### STEP6

5



# Part List















## Hardware List





② x1







### Assembly

### STEP1



## STEP2



#### AFTER SALES SUPPORT



## STEP4



AFTER SALES SUPPORT