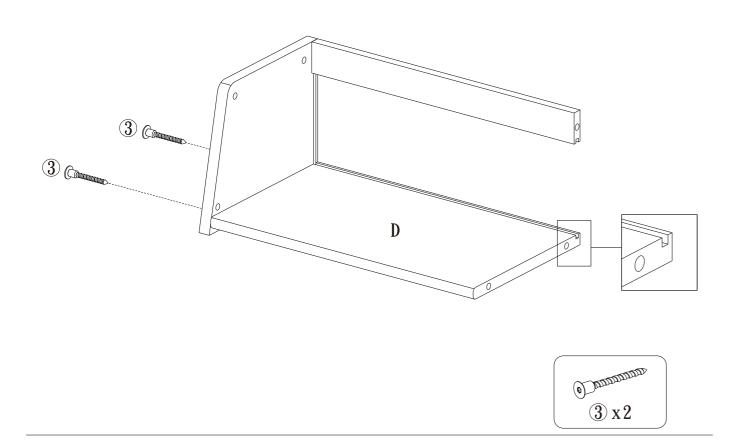

r all tools prior to assembly.
- 3.Use the assembly, surface to prevent product damage during assembly.
- 4.Do not over tighten.
- 5. During assembly, as this may damage the product. Do not use power tools.

## Care Instruction

- 1. Wipe clean with damp cloth
- 2.Do not use strong detergents or abrasive cleaners, they may damage the surface
- 3. Check and tighten screws regularly
- 4.Do not stand on the product, do not use the product as a stepladder
- 5.Do not put anything hot on the surface.
- 6.Indoor use only.
- 7. Questions and concerns about your BALANBO product? Send email to wendy123@balanbo.com





AFTER SALES SUPPORT

#### STEP5



0  $\mathbf{x}$   $\mathbf{1}$ 

#### STEP6

5



# Part List















## Hardware List





② x1







### Assembly

### STEP1



## STEP2



#### AFTER SALES SUPPORT



## STEP4



AFTER SALES SUPPORT