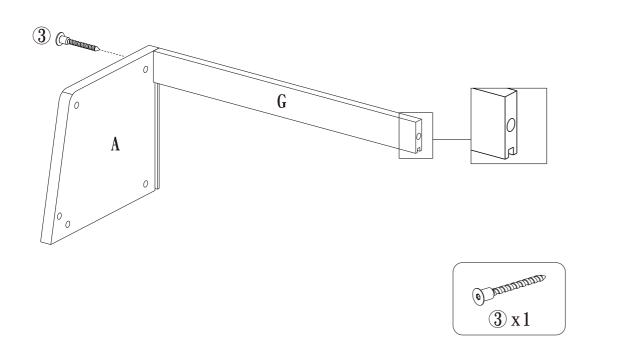

s
- 2. Gather all tools prior to assembly.
- 3.Use the assembly, surface to prevent product damage during assembly.
- 4.Do not over tighten.
- 5. During assembly, as this may damage the product. Do not use power tools.

## Care Instruction

- 1. Wipe clean with damp cloth
- 2.Do not use strong detergents or abrasive cleaners, they may damage the surface
- 3. Check and tighten screws regularly
- 4.Do not stand on the product, do not use the product as a stepladder
- 5.Do not put anything hot on the surface.
- 6.Indoor use only.
- 7. Questions and concerns about your BALANBO product? Send email to wendy123@balanbo.com





AFTER SALES SUPPORT

#### STEP5



0  $\mathbf{x}$   $\mathbf{1}$ 

#### STEP6

5



# Part List















## Hardware List





② x1







### Assembly

### STEP1



## STEP2



#### AFTER SALES SUPPORT



## STEP4



AFTER SALES SUPPORT