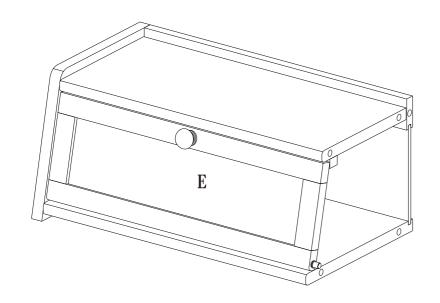

SUPPORT

AFTER SALES SUPPORT

# Before you begin

- 1. Check for damaged or missing parts
- 2. Gather all tools prior to assembly.
- 3.Use the assembly, surface to prevent product damage during assembly.
- 4.Do not over tighten.
- 5. During assembly, as this may damage the product. Do not use power tools.

## Care Instruction

- 1. Wipe clean with damp cloth
- 2.Do not use strong detergents or abrasive cleaners, they may damage the surface
- 3. Check and tighten screws regularly
- 4.Do not stand on the product, do not use the product as a stepladder
- 5.Do not put anything hot on the surface.
- 6.Indoor use only.
- 7. Questions and concerns about your BALANBO product? Send email to wendy123@balanbo.com





AFTER SALES SUPPORT

#### STEP5



0  $\mathbf{x}$   $\mathbf{1}$ 

#### STEP6

5



# Part List















## Hardware List





② x1







### Assembly

### STEP1



## STEP2



#### AFTER SALES SUPPORT



## STEP4



AFTER SALES SUPPORT