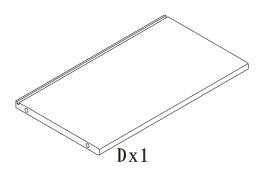

SUPPORT

# Before you begin

- 1. Check for damaged or missing parts
- 2. Gather all tools prior to assembly.
- 3.Use the assembly, surface to prevent product damage during assembly.
- 4.Do not over tighten.
- 5. During assembly, as this may damage the product. Do not use power tools.

## Care Instruction

- 1. Wipe clean with damp cloth
- 2.Do not use strong detergents or abrasive cleaners, they may damage the surface
- 3. Check and tighten screws regularly
- 4.Do not stand on the product, do not use the product as a stepladder
- 5.Do not put anything hot on the surface.
- 6.Indoor use only.
- 7. Questions and concerns about your BALANBO product? Send email to wendy123@balanbo.com





AFTER SALES SUPPORT

#### STEP5



0  $\mathbf{x}$   $\mathbf{1}$ 

#### STEP6

5



# Part List















## Hardware List





② x1







### Assembly

### STEP1



## STEP2



#### AFTER SALES SUPPORT



## STEP4



AFTER SALES SUPPORT