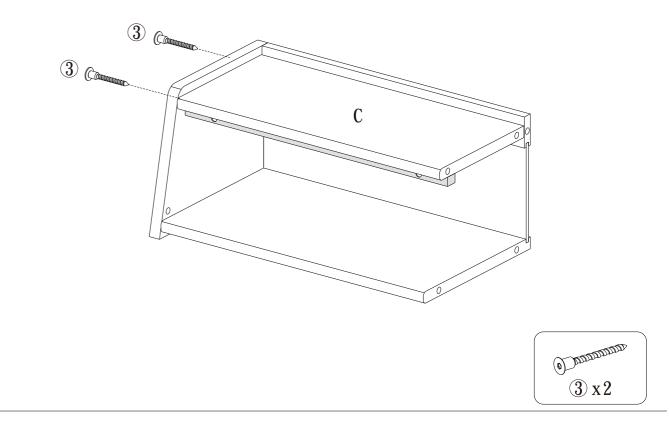

he assembly, surface to prevent product damage during assembly.
- 4.Do not over tighten.
- 5. During assembly, as this may damage the product. Do not use power tools.

## Care Instruction

- 1. Wipe clean with damp cloth
- 2.Do not use strong detergents or abrasive cleaners, they may damage the surface
- 3. Check and tighten screws regularly
- 4.Do not stand on the product, do not use the product as a stepladder
- 5.Do not put anything hot on the surface.
- 6.Indoor use only.
- 7. Questions and concerns about your BALANBO product? Send email to wendy123@balanbo.com





AFTER SALES SUPPORT

#### STEP5



0  $\mathbf{x}$   $\mathbf{1}$ 

#### STEP6

5



# Part List















## Hardware List





② x1







### Assembly

### STEP1



## STEP2



#### AFTER SALES SUPPORT



## STEP4



AFTER SALES SUPPORT