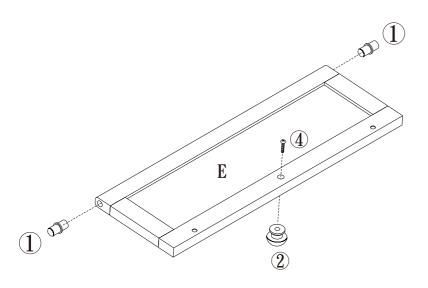

IBEL BREAD BOX



INSTRUCTION MANUAL

AFTER SALES SUPPORT

AFTER SALES SUPPORT

# Before you begin

- 1. Check for damaged or missing parts
- 2. Gather all tools prior to assembly.
- 3.Use the assembly, surface to prevent product damage during assembly.
- 4.Do not over tighten.
- 5. During assembly, as this may damage the product. Do not use power tools.

## Care Instruction

- 1. Wipe clean with damp cloth
- 2.Do not use strong detergents or abrasive cleaners, they may damage the surface
- 3. Check and tighten screws regularly
- 4.Do not stand on the product, do not use the product as a stepladder
- 5.Do not put anything hot on the surface.
- 6.Indoor use only.
- 7. Questions and concerns about your BALANBO product? Send email to wendy123@balanbo.com





AFTER SALES SUPPORT

#### STEP5



0  $\mathbf{x}$   $\mathbf{1}$ 

#### STEP6

5



# Part List















## Hardware List





② x1







### Assembly

### STEP1



## STEP2



#### AFTER SALES SUPPORT



## STEP4



AFTER SALES SUPPORT