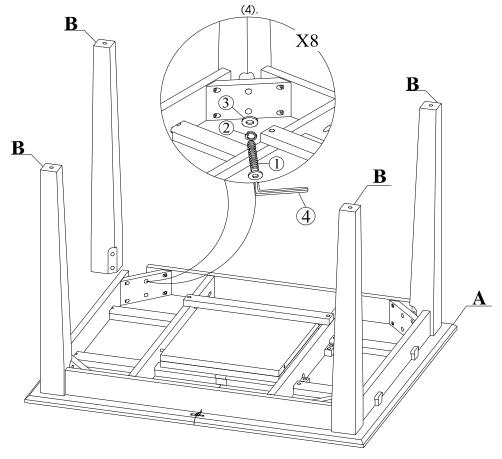

## STEP 1

Place legs (B) in position as shown below. Use bolts (1) and washers (2),(3) to attach legs, tighten with the Allen key