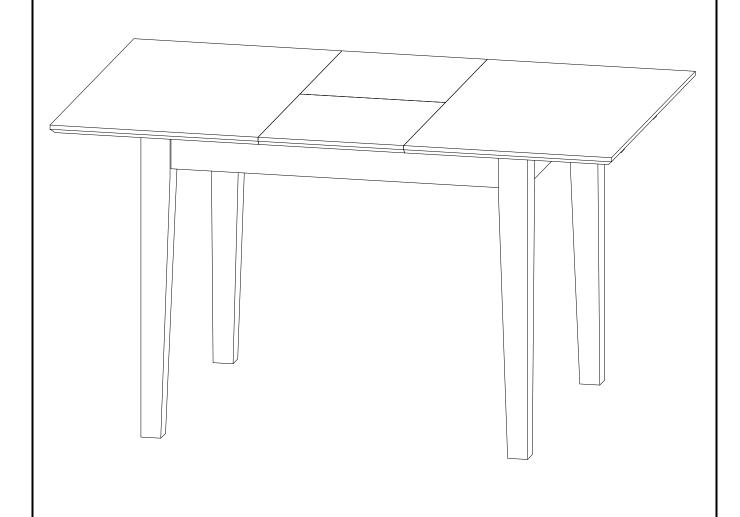

### **ASSEMBLY INSTRUCTIONS**

Description: RECTANGULAR TABLE 32X54" WITH 12" BUTTERFLY LEAF

Dimension:  $W.31"1/2 \times D.42"(53"1/2) \times H.29"$ 

Cube size : 45.2"x33.8"x5.7" NW: 59.4 LBS

GW: 66 LBS

## STEP 2

Stand the table, unlock the table top underneath and pull the 2 side tops to outside direction.

RECTANGULAR TABLE 32X54" WITH 12" BUTTERFLY LEAF