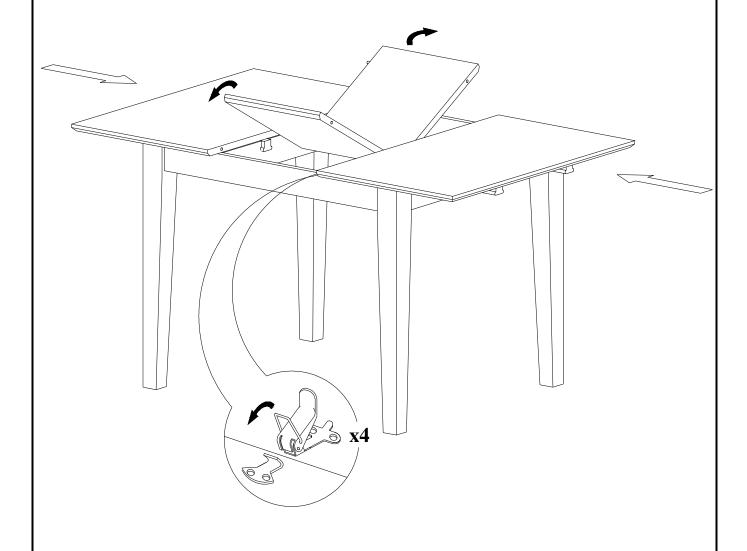

# STEP 3

Fold the center leaf top and put it underneath, or spread it as your demand, then lock the top as below image.