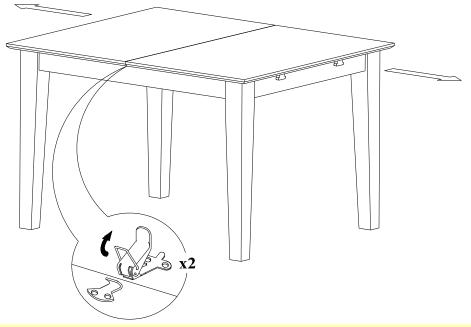

## STEP 2

Stand the table, unlock the table top underneath and pull the 2 side tops to outside direction.

RECTANGULAR TABLE 32X54" WITH 12" BUTTERFLY LEAF