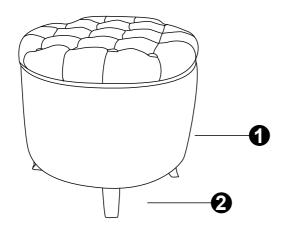

# CODE PARTS QTY. 1 ottoman 1 2 leg 4

| CODE | PARTS    | QTY. |
|------|----------|------|
| Α    | Washer 🔘 | 4    |
|      |          |      |