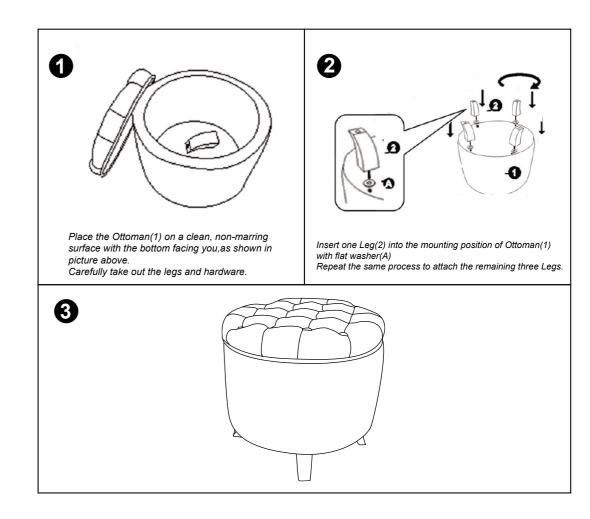

# CODE PARTS QTY. 1 ottoman 1 2 leg 4

| CODE | PARTS    | QTY. |
|------|----------|------|
| Α    | Washer 🔘 | 4    |
|      |          |      |

# **INSTRUCTIONS MANUAL**