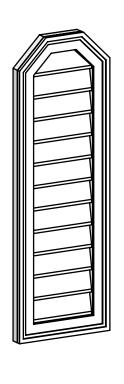

## GVPOT12X3602SN

12"W X 36"H OCTAGONAL TOP SURFACE MOUNT PVC GABLE VENT: NON-FUNCTIONAL, W/ 2"W X 1-1/2"P BRICKMOULD FRAME 12"

LOUVER HEIGHT: 2 5/8"

LOUVER QTY: 12

**FRONT** 

**NOTES** 

SIDE

EKENA MILLWORK 2300 WEST MAIN ST. CLARKSVILLE, TX 75426 TOLL FREE: 866-607-0453 WWW.EKENAMILLWORK.COM