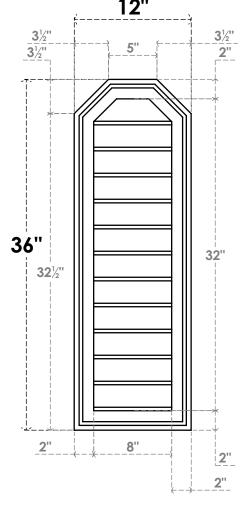

## GVPOT12X3602SN

12"W X 36"H OCTAGONAL TOP SURFACE MOUNT PVC GABLE VENT: NON-FUNCTIONAL, W/ 2"W X 1-1/2"P BRICKMOULD FRAME 12"

LOUVER HEIGHT: 2 5/8"

LOUVER QTY: 12

**FRONT** 

**NOTES** 

SIDE

EKENA MILLWORK 2300 WEST MAIN ST. CLARKSVILLE, TX 75426 TOLL FREE: 866-607-0453 WWW.EKENAMILLWORK.COM