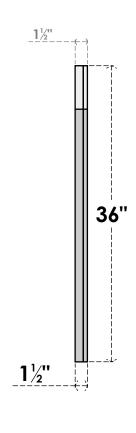

## GVPOT18X3602SF

18"W X 36"H OCTAGONAL TOP SURFACE MOUNT PVC GABLE VENT: FUNCTIONAL, W/ 2"W X 1-1/2"P BRICKMOULD FRAME

**VENTING AREA: 37.78 SQ IN** 

LOUVER HEIGHT: 2 5/8"

LOUVER QTY: 12

**FRONT** 

SIDE

EKENA MILLWORK 2300 WEST MAIN ST. CLARKSVILLE, TX 75426 TOLL FREE: 866-607-0453 WWW.EKENAMILLWORK.COM