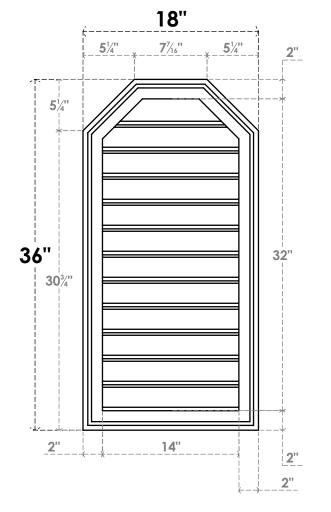

## GVPOT18X3602SF

18"W X 36"H OCTAGONAL TOP SURFACE MOUNT PVC GABLE VENT: FUNCTIONAL, W/ 2"W X 1-1/2"P BRICKMOULD FRAME

**VENTING AREA: 37.78 SQ IN** 

LOUVER HEIGHT: 2 5/8"

LOUVER QTY: 12

**FRONT** 

SIDE

EKENA MILLWORK 2300 WEST MAIN ST. CLARKSVILLE, TX 75426 TOLL FREE: 866-607-0453 WWW.EKENAMILLWORK.COM