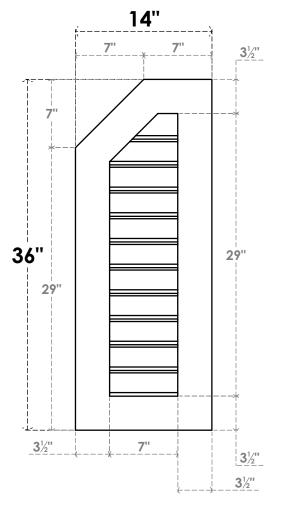

## GVPOL14X3601SF

14"W X 36"H HALF OCTAGON TOP LEFT SURFACE MOUNT PVC GABLE VENT: FUNCTIONAL, W/ 3-1/2"W X 1"P STANDARD FRAME

**VENTING AREA: 16.92 SQ IN** LOUVER HEIGHT: 2 5/8"

LOUVER QTY: 11

**FRONT** 

SIDE