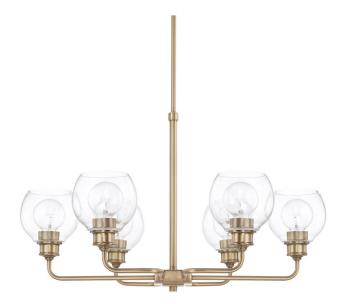

# **6 LIGHT CHANDELIER**

Aged Brass

Available Finishes: Aged Brass (AD), Polished Nickel (PN)

# **DIMENSIONS**

Dimensions: 29.5"W x 17.25"H Fixture Body Height: 17.25" Product Weight: 10 lbs. Max. Hanging Height: 67.5" Min. Hanging Height: 18.5" 12" Chain; 120" Wire Canopy: 5"W x 0.75"H

### LAMPING INFORMATION

Lamping: 6 - 100 Watt E26 Medium

No. of Sockets: 6

Max Wattage Per Bulb: 100W Socket Base: E26 Medium

Dimmable: Yes Bulbs Included: No

Recommended Bulb(s): G25

Voltage: 120V UL Rating: Dry

# **GLASS DESCRIPTION**

Clear Glass

Glass Dimensions: 5.75"W X 5"H