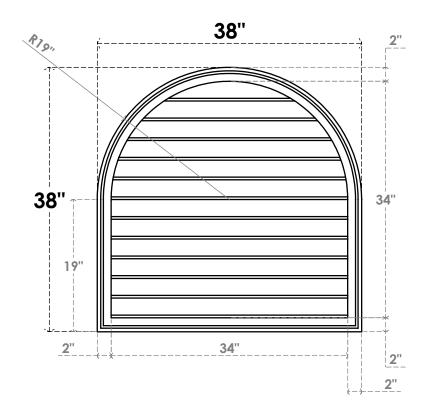

## GVPRT38X3802SN

38"W X 38"H ROUND TOP SURFACE MOUNT PVC GABLE VENT: NON-FUNCTIONAL, W/ 2"W X 1-1/2"P BRICKMOULD FRAME

**FRONT** 

SIDE

LOUVER HEIGHT: 2 7/8"

LOUVER QTY: 12

1. INSTALLATION TO BE COMPLETED IN ACCORDANCE WITH MANUFACTURER'S SPECIFICATIONS. 2. DRAWING MAY NOT BE TO SCALE