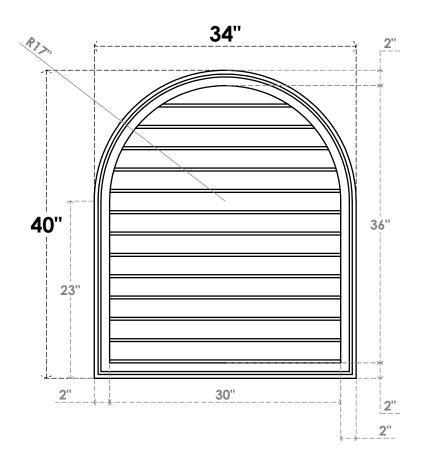

## GVPRT34X4002SN

34"W X 40"H ROUND TOP SURFACE MOUNT PVC GABLE VENT: NON-FUNCTIONAL, W/ 2"W X 1-1/2"P BRICKMOULD FRAME

LOUVER HEIGHT: 2 3/4"

LOUVER QTY: 13

**FRONT** 

SIDE

1. INSTALLATION TO BE COMPLETED IN ACCORDANCE WITH MANUFACTURER'S SPECIFICATIONS. 2. DRAWING MAY NOT BE TO SCALE