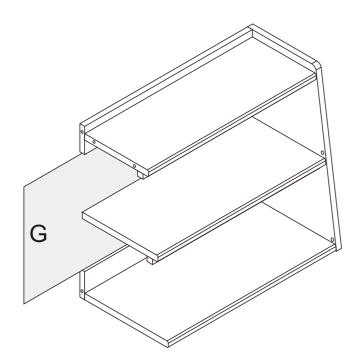

X



INSTRUCTION MANUAL

AFTER SALES SUPPORT

# Before you begin

- 1. Check for damaged or missing parts
- 2. Gather all tools prior to assembly.
- 3.Use the assembly, surface to prevent product damage during assembly.
- 4.Do not over tighten.
- 5. During assembly, as this may damage the product. . Do not use power tools.

# Care Instruction

- 1. Wipe clean with damp cloth
- 2.Do not use strong detergents or abrasive cleaners, they may damage the surface
- 3. Check and tighten screws regularly
- 4.Do not stand on the product, do not use the product as a stepladder
- 5.Do not put anything hot on the surface.
- 6.Indoor use only.
- 7. Questions and concerns about your BALANBO product? Send email to amazon@balanbo.cn



### Hardware List



### STEP1





### STEP2



# STEP4



### STEP5





### STEP6



## STEP8



AFTER SALES SUPPORT