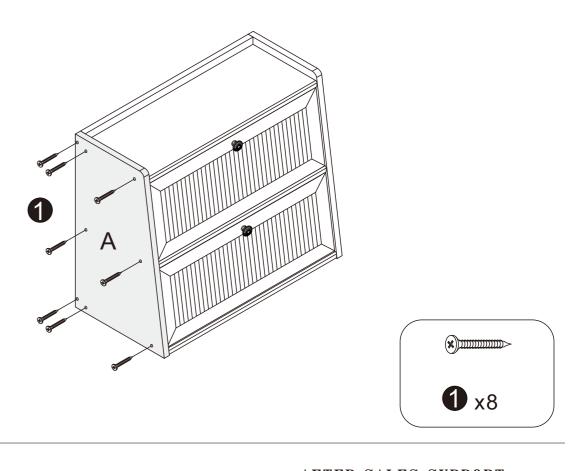

TER SALES SUPPORT

# Before you begin

- 1. Check for damaged or missing parts
- 2. Gather all tools prior to assembly.
- 3.Use the assembly, surface to prevent product damage during assembly.
- 4.Do not over tighten.
- 5. During assembly, as this may damage the product. . Do not use power tools.

# Care Instruction

- 1. Wipe clean with damp cloth
- 2.Do not use strong detergents or abrasive cleaners, they may damage the surface
- 3. Check and tighten screws regularly
- 4.Do not stand on the product, do not use the product as a stepladder
- 5.Do not put anything hot on the surface.
- 6.Indoor use only.
- 7. Questions and concerns about your BALANBO product? Send email to amazon@balanbo.cn



### Hardware List



### STEP1





### STEP2



# STEP4



### STEP5





### STEP6



## STEP8



AFTER SALES SUPPORT