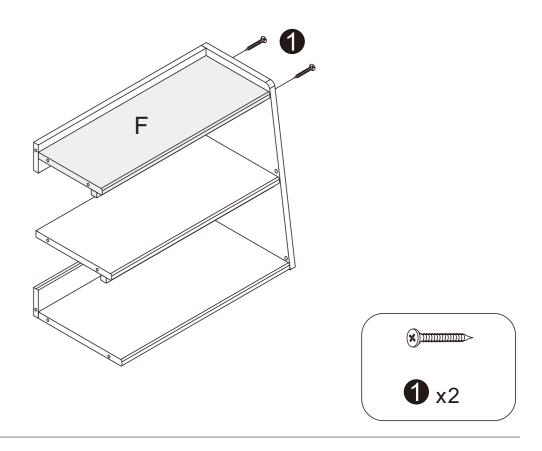

ICEL BREAD BOX



INSTRUCTION MANUAL

AFTER SALES SUPPORT

# Before you begin

- 1. Check for damaged or missing parts
- 2. Gather all tools prior to assembly.
- 3.Use the assembly, surface to prevent product damage during assembly.
- 4.Do not over tighten.
- 5. During assembly, as this may damage the product. . Do not use power tools.

# Care Instruction

- 1. Wipe clean with damp cloth
- 2.Do not use strong detergents or abrasive cleaners, they may damage the surface
- 3. Check and tighten screws regularly
- 4.Do not stand on the product, do not use the product as a stepladder
- 5.Do not put anything hot on the surface.
- 6.Indoor use only.
- 7. Questions and concerns about your BALANBO product? Send email to amazon@balanbo.cn



### Hardware List



### STEP1





### STEP2



# STEP4



### STEP5





### STEP6



## STEP8



AFTER SALES SUPPORT