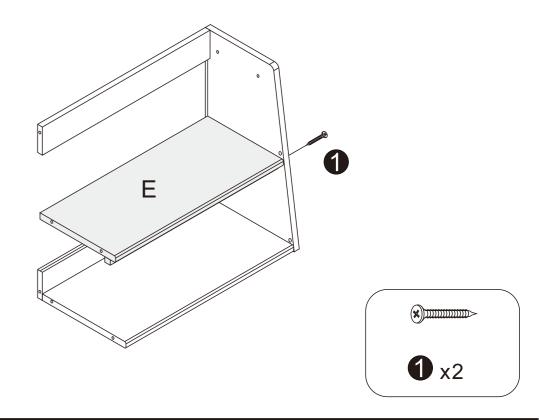

your satisfaction!

# IGICEL BREAD BOX



INSTRUCTION MANUAL

AFTER SALES SUPPORT

# Before you begin

- 1. Check for damaged or missing parts
- 2. Gather all tools prior to assembly.
- 3.Use the assembly, surface to prevent product damage during assembly.
- 4.Do not over tighten.
- 5. During assembly, as this may damage the product. . Do not use power tools.

# Care Instruction

- 1. Wipe clean with damp cloth
- 2.Do not use strong detergents or abrasive cleaners, they may damage the surface
- 3. Check and tighten screws regularly
- 4.Do not stand on the product, do not use the product as a stepladder
- 5.Do not put anything hot on the surface.
- 6.Indoor use only.
- 7. Questions and concerns about your BALANBO product? Send email to amazon@balanbo.cn



### Hardware List



### STEP1





### STEP2



# STEP4



### STEP5





### STEP6



## STEP8



AFTER SALES SUPPORT