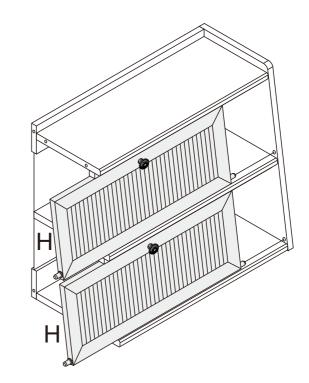

INSTRUCTION MANUAL

AFTER SALES SUPPORT

# Before you begin

- 1. Check for damaged or missing parts
- 2. Gather all tools prior to assembly.
- 3.Use the assembly, surface to prevent product damage during assembly.
- 4.Do not over tighten.
- 5. During assembly, as this may damage the product. . Do not use power tools.

# Care Instruction

- 1. Wipe clean with damp cloth
- 2.Do not use strong detergents or abrasive cleaners, they may damage the surface
- 3. Check and tighten screws regularly
- 4.Do not stand on the product, do not use the product as a stepladder
- 5.Do not put anything hot on the surface.
- 6.Indoor use only.
- 7. Questions and concerns about your BALANBO product? Send email to amazon@balanbo.cn



### Hardware List



### STEP1





### STEP2



# STEP4



### STEP5





### STEP6



## STEP8



AFTER SALES SUPPORT