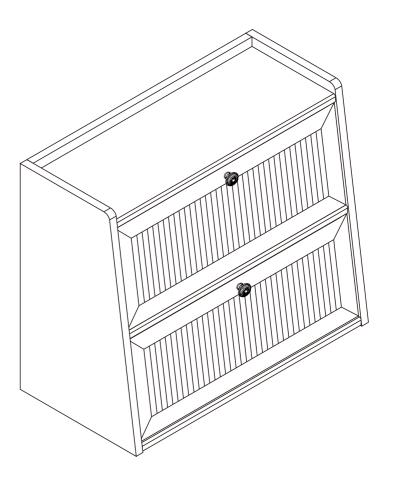

Congratulation on your purchase.

Questions and concerns about your our product?
You can contact us, we are happy to serve you to
your satisfaction!

# IGICEL BREAD BOX



INSTRUCTION MANUAL

AFTER SALES SUPPORT

# Before you begin

- 1. Check for damaged or missing parts
- 2. Gather all tools prior to assembly.
- 3.Use the assembly, surface to prevent product damage during assembly.
- 4.Do not over tighten.
- 5. During assembly, as this may damage the product. . Do not use power tools.

# Care Instruction

- 1. Wipe clean with damp cloth
- 2.Do not use strong detergents or abrasive cleaners, they may damage the surface
- 3. Check and tighten screws regularly
- 4.Do not stand on the product, do not use the product as a stepladder
- 5.Do not put anything hot on the surface.
- 6.Indoor use only.
- 7. Questions and concerns about your BALANBO product? Send email to amazon@balanbo.cn



### Hardware List



### STEP1





### STEP2



# STEP4



### STEP5