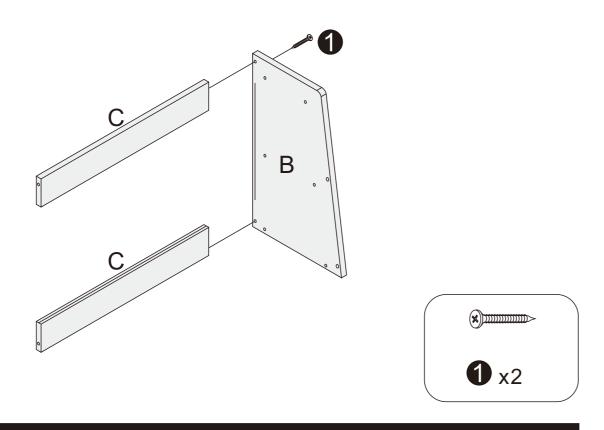

o
your satisfaction!

# IGICEL BREAD BOX



INSTRUCTION MANUAL

AFTER SALES SUPPORT

# Before you begin

- 1. Check for damaged or missing parts
- 2. Gather all tools prior to assembly.
- 3.Use the assembly, surface to prevent product damage during assembly.
- 4.Do not over tighten.
- 5. During assembly, as this may damage the product. . Do not use power tools.

# Care Instruction

- 1. Wipe clean with damp cloth
- 2.Do not use strong detergents or abrasive cleaners, they may damage the surface
- 3. Check and tighten screws regularly
- 4.Do not stand on the product, do not use the product as a stepladder
- 5.Do not put anything hot on the surface.
- 6.Indoor use only.
- 7. Questions and concerns about your BALANBO product? Send email to amazon@balanbo.cn



### Hardware List



### STEP1





### STEP2



# STEP4



### STEP5





### STEP6



## STEP8



AFTER SALES SUPPORT