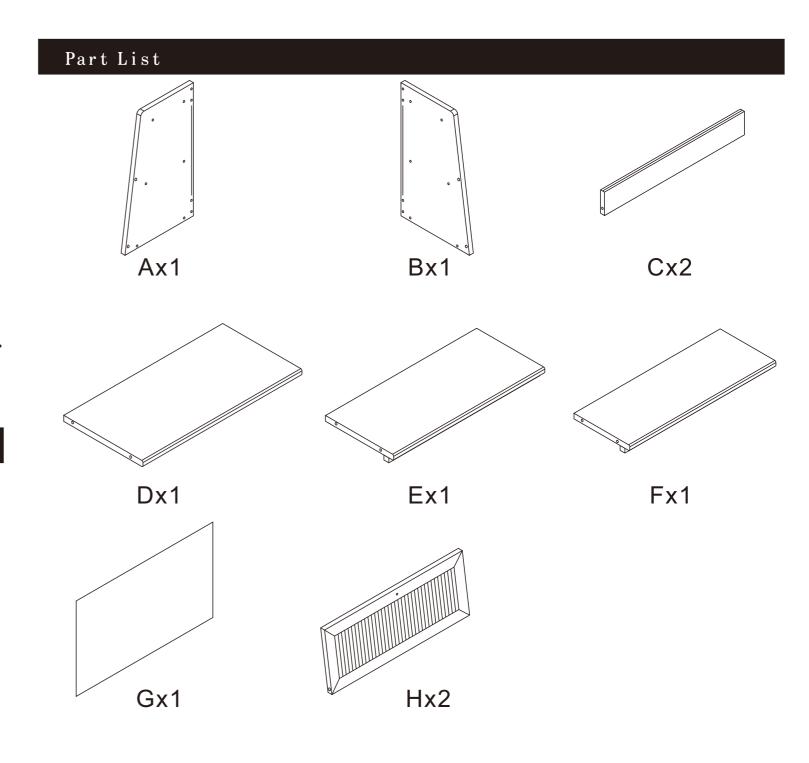

ct us, we are happy to serve you to
your satisfaction!

# IGICEL BREAD BOX



INSTRUCTION MANUAL

AFTER SALES SUPPORT

# Before you begin

- 1. Check for damaged or missing parts
- 2. Gather all tools prior to assembly.
- 3.Use the assembly, surface to prevent product damage during assembly.
- 4.Do not over tighten.
- 5. During assembly, as this may damage the product. . Do not use power tools.

# Care Instruction

- 1. Wipe clean with damp cloth
- 2.Do not use strong detergents or abrasive cleaners, they may damage the surface
- 3. Check and tighten screws regularly
- 4.Do not stand on the product, do not use the product as a stepladder
- 5.Do not put anything hot on the surface.
- 6.Indoor use only.
- 7. Questions and concerns about your BALANBO product? Send email to amazon@balanbo.cn



### Hardware List



### STEP1





### STEP2



# STEP4



### STEP5





### STEP6



## STEP8



AFTER SALES SUPPORT