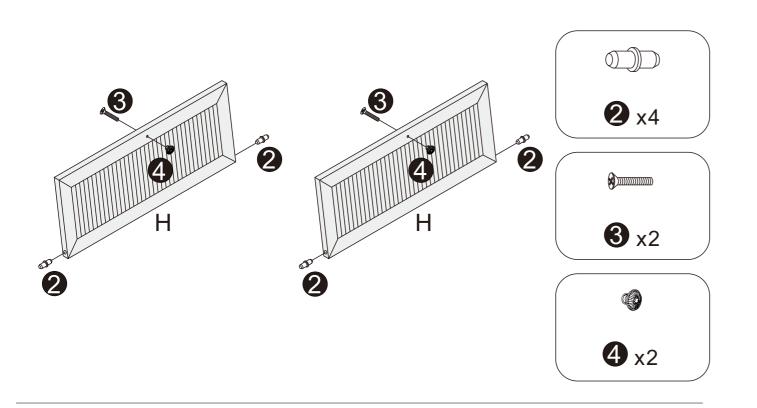

N MANUAL

AFTER SALES SUPPORT

# Before you begin

- 1. Check for damaged or missing parts
- 2. Gather all tools prior to assembly.
- 3.Use the assembly, surface to prevent product damage during assembly.
- 4.Do not over tighten.
- 5. During assembly, as this may damage the product. . Do not use power tools.

# Care Instruction

- 1. Wipe clean with damp cloth
- 2.Do not use strong detergents or abrasive cleaners, they may damage the surface
- 3. Check and tighten screws regularly
- 4.Do not stand on the product, do not use the product as a stepladder
- 5.Do not put anything hot on the surface.
- 6.Indoor use only.
- 7. Questions and concerns about your BALANBO product? Send email to amazon@balanbo.cn



### Hardware List



### STEP1





### STEP2



# STEP4



### STEP5





### STEP6



## STEP8



AFTER SALES SUPPORT