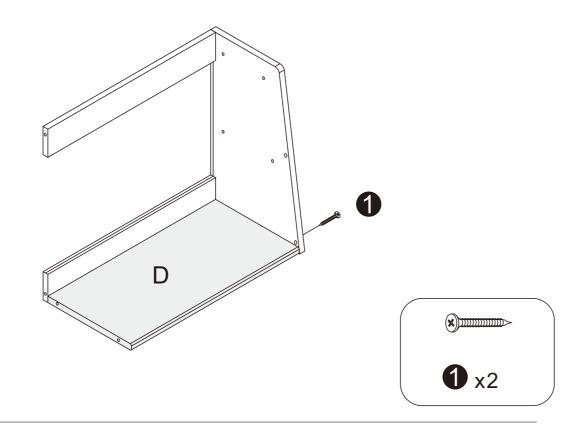

tion!

# IGICEL BREAD BOX



INSTRUCTION MANUAL

AFTER SALES SUPPORT

# Before you begin

- 1. Check for damaged or missing parts
- 2. Gather all tools prior to assembly.
- 3.Use the assembly, surface to prevent product damage during assembly.
- 4.Do not over tighten.
- 5. During assembly, as this may damage the product. . Do not use power tools.

# Care Instruction

- 1. Wipe clean with damp cloth
- 2.Do not use strong detergents or abrasive cleaners, they may damage the surface
- 3. Check and tighten screws regularly
- 4.Do not stand on the product, do not use the product as a stepladder
- 5.Do not put anything hot on the surface.
- 6.Indoor use only.
- 7. Questions and concerns about your BALANBO product? Send email to amazon@balanbo.cn



### Hardware List



### STEP1





### STEP2



# STEP4



### STEP5





### STEP6



## STEP8



AFTER SALES SUPPORT