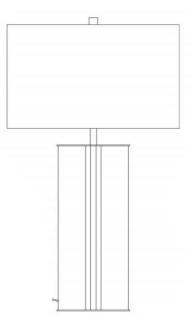

## Part List and Hardware List

| PEICE | DESCRIPTION | PICTURE | QUANTITY | PEICE | DESCRIPTION | PICTURE | QUANTITY |
|-------|-------------|---------|----------|-------|-------------|---------|----------|
| А     | Lamp base   |         | 1X       | D     | Harp        |         | 1X       |
| В     | Shade       |         | 1X       | E     | Finial      |         | 1X       |
| С     | Bulb        |         | 1X       | F     | Socket      |         | 1X       |

Product Dimensions: 15"Lx15"Wx28"H