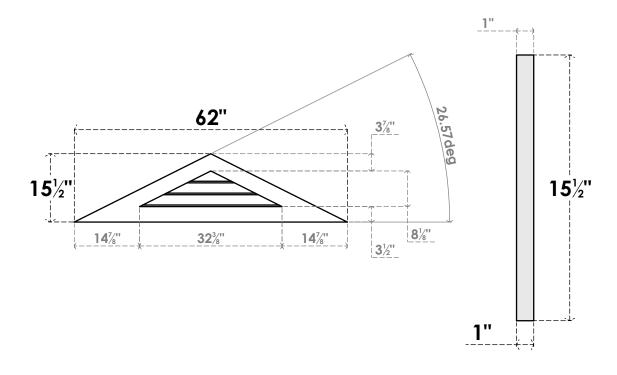

## GVPTR62X1601SN

62"W X 15-1/2"H TRIANGLE SURFACE MOUNT PVC GABLE VENT 6/12 PITCH: NON-FUNCTIONAL, W/ 3-1/2"W X 1"P STANDARD FRAME

**FRONT** 

SIDE

LOUVER HEIGHT: 2 3/4" LOUVER QTY: 3

1. INSTALLATION TO BE COMPLETED IN ACCORDANCE WITH MANUFACTURER'S SPECIFICATIONS. 2. DRAWING MAY NOT BE TO SCALE