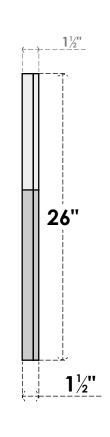

## **GVPOT36X2602SN**

36"W X 26"H OCTAGONAL TOP SURFACE MOUNT PVC GABLE VENT: NON-FUNCTIONAL, W/ 2"W X 1-1/2"P BRICKMOULD FRAME

**FRONT** 

SIDE

LOUVER HEIGHT: 2 3/4"

LOUVER QTY: 8

EKENA MILLWORK 2300 WEST MAIN ST. CLARKSVILLE, TX 75426 TOLL FREE: 866-607-0453 WWW.EKENAMILLWORK.COM