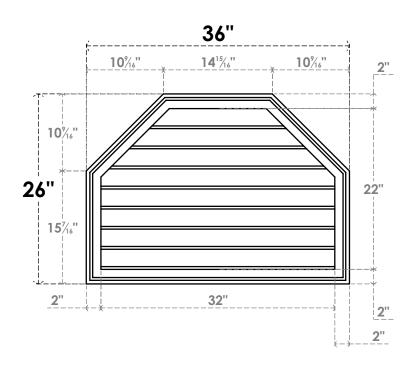

## **GVPOT36X2602SN**

36"W X 26"H OCTAGONAL TOP SURFACE MOUNT PVC GABLE VENT: NON-FUNCTIONAL, W/ 2"W X 1-1/2"P BRICKMOULD FRAME

**FRONT** 

SIDE

LOUVER HEIGHT: 2 3/4"

LOUVER QTY: 8

EKENA MILLWORK 2300 WEST MAIN ST. CLARKSVILLE, TX 75426 TOLL FREE: 866-607-0453 WWW.EKENAMILLWORK.COM