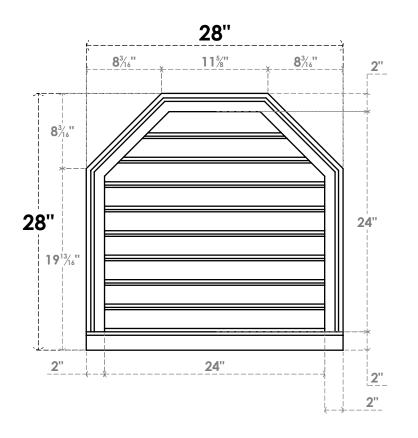

## GVPOT28X2803SF

28"W X 28"H OCTAGONAL TOP SURFACE MOUNT PVC GABLE VENT: FUNCTIONAL, W/ 2"W X 2"P **BRICKMOULD SILL FRAME** 

**VENTING AREA: 44.97 SQ IN** 

LOUVER HEIGHT: 2 5/8"

LOUVER QTY: 9

**FRONT** 

**NOTES** 