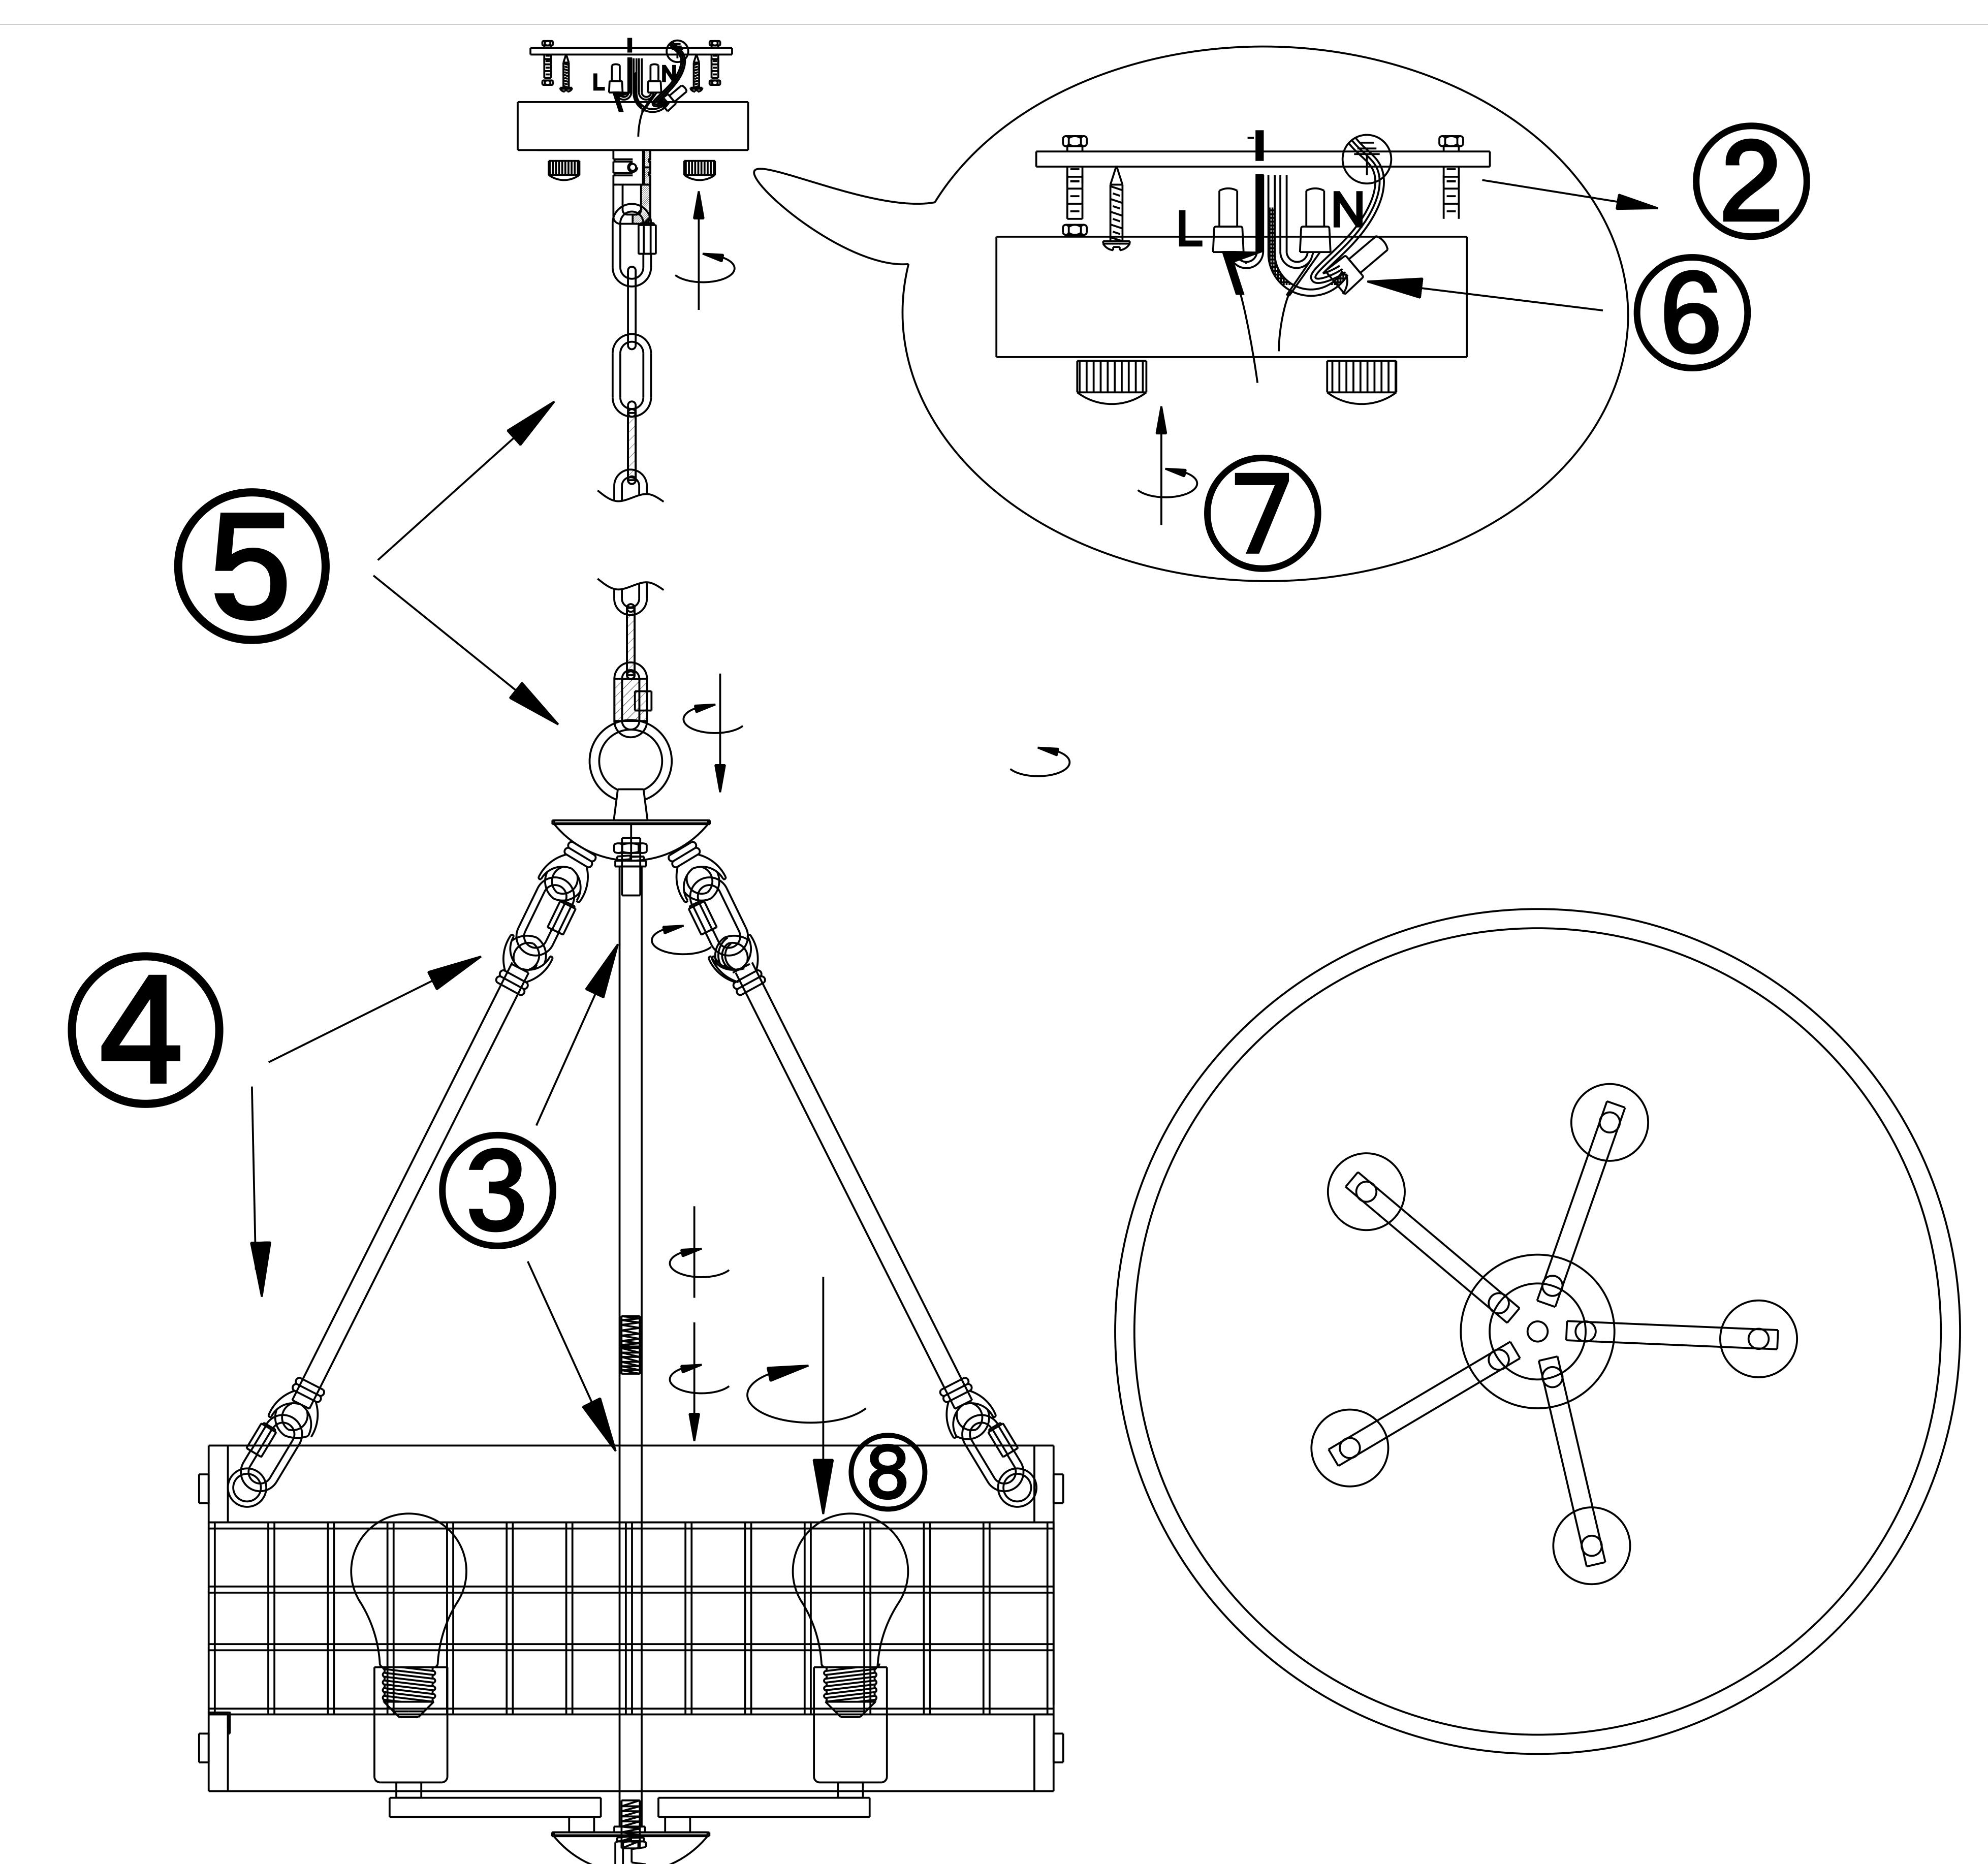

- 1. First check if the spare parts list is missing
- 2. Fix the hanging plate on the ceiling and adjust the hole distance of the hanging plate
- 3. Connect the suspender to the lamp head main body and the hanging plate, and thread the main line from the suspender to the hanging plate
- 4 Fasten the suspender on the hanging plate and lampshade
- 5. Connect the chain to the ceiling plate and the hanging plate, and thread the main line from the hanging plate to the ceiling plate
- 6. Connect the black main line on the ceiling panel to the power line L and the white line n to the power line n. cover the wiring cap
- 7. Fix the ceiling plate on the hanging plate, and adjust the appropriate height of the chain
- 8 Just install the light source