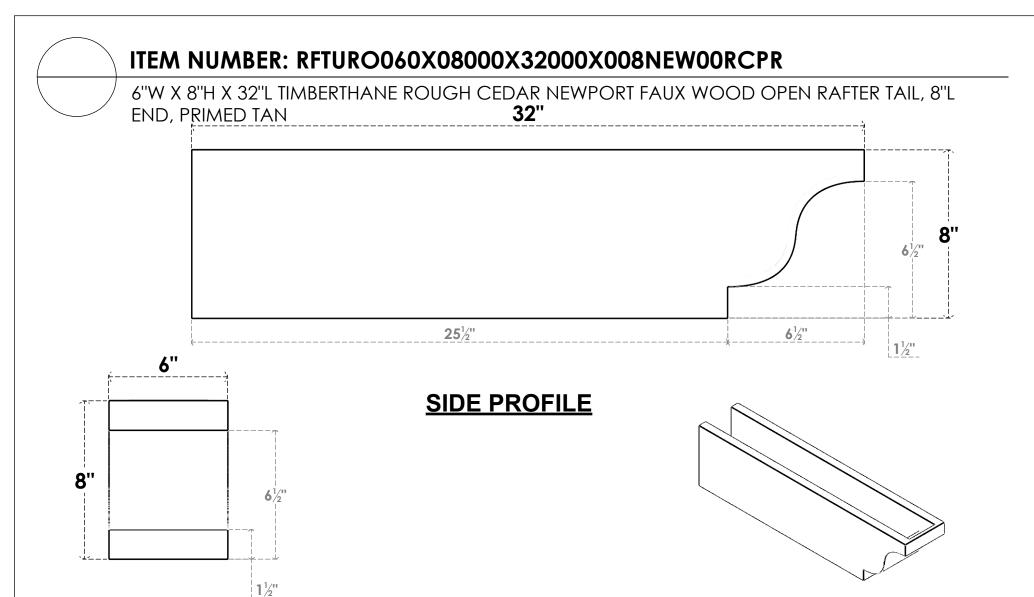

## **ISOMETRIC**

GENERATED DATE: 03/02/2023

**EKENA MILLWORK** 2300 WEST MAIN ST. CLARKSVILLE, TX 75426 TOLL FREE: 866-607-0453 WWW.EKENAMILLWORK.COM

1. INSTALLATION TO BE COMPLETED IN ACCORDANCE WITH MANUFACTURER'S SPECIFICATIONS.
2. DRAWING MAY NOT BE TO SCALE
3. THIS DRAWING IS INTENDED FOR DESIGN AND PLANNING PURPOSES ONLY.
4. ALL INFORMATION CONTAINED HEREIN WAS CURRENT AT THE TIME OF DEVELOPMENT BUT MUST BE REVIEWED AND APPROVED BY THE PRODUCT MANUFACTURER TO BE CONSIDERED ACCURATE.

5. TIMBERTHANE ARCHITECTURAL PRODUCTS ARE MADE FROM HIGH DENSITY URETHANE AND COME FACTORY PRIMED