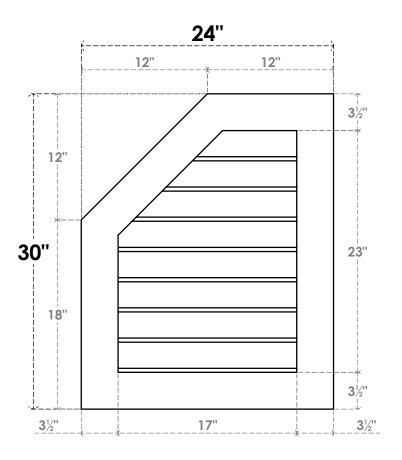

## GVPOL24X3001SN

24"W X 30"H HALF OCTAGON TOP LEFT SURFACE MOUNT PVC GABLE VENT: NON-FUNCTIONAL, W/ 3-1/2"W X 1"P STANDARD FRAME

**FRONT** 

SIDE

LOUVER HEIGHT: 2 7/8" LOUVER QTY: 8

EKENA MILLWORK 2300 WEST MAIN ST. CLARKSVILLE, TX 75426 TOLL FREE: 866-607-0453 WWW.EKENAMILLWORK.COM