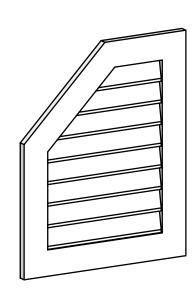

## GVPOL24X3001SN

24"W X 30"H HALF OCTAGON TOP LEFT SURFACE MOUNT PVC GABLE VENT: NON-FUNCTIONAL, W/ 3-1/2"W X 1"P STANDARD FRAME

**FRONT** 

SIDE

LOUVER HEIGHT: 2 7/8" LOUVER QTY: 8

EKENA MILLWORK 2300 WEST MAIN ST. CLARKSVILLE, TX 75426 TOLL FREE: 866-607-0453 WWW.EKENAMILLWORK.COM