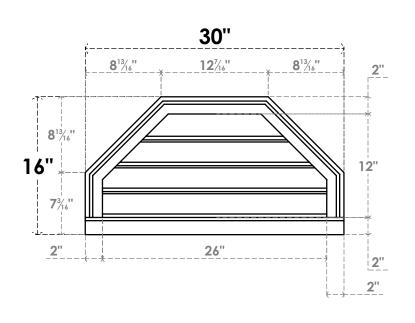

## GVPOT30X1603SF

30"W X 16"H OCTAGONAL TOP SURFACE MOUNT PVC GABLE VENT: FUNCTIONAL, W/ 2"W X 2"P **BRICKMOULD SILL FRAME** 

**VENTING AREA: 16.38 SQ IN** 

LOUVER HEIGHT: 3" LOUVER QTY: 4

**FRONT** 

SIDE

EKENA MILLWORK 2300 WEST MAIN ST. CLARKSVILLE, TX 75426 TOLL FREE: 866-607-0453 WWW.EKENAMILLWORK.COM