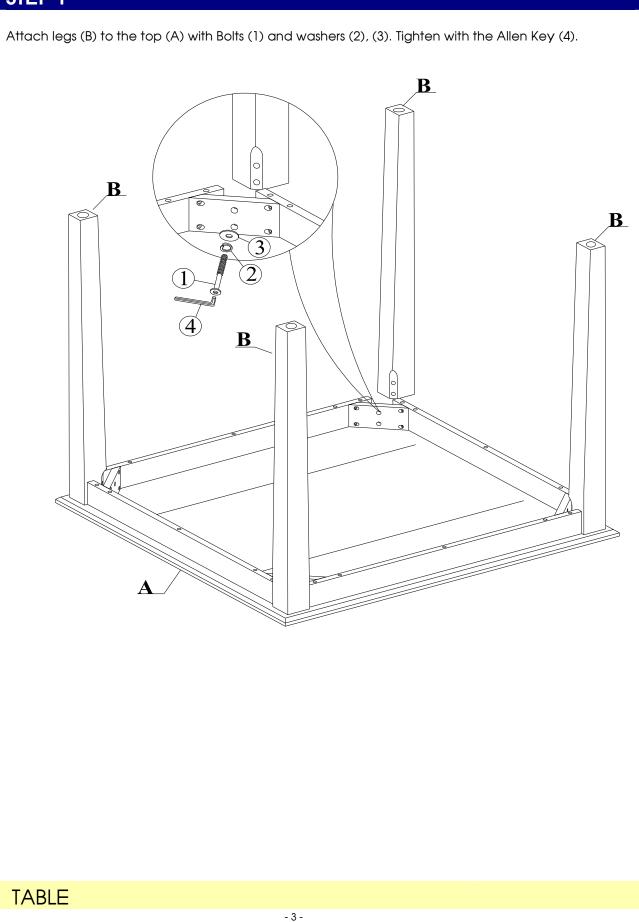

----------------------------------------------------|
| A  | Тор         | 1   |        | В  | Table Leg   | 4   | Contraction of the second seco |

## HARDWARE LIST

When unpacking, please be careful not to discard any parts with the packaging. Before continuing, please make sure you have all of the following hardware:

| NO | Description      | Qty | Sketch     | NO | Description         | Qty | Sketch     |
|----|------------------|-----|------------|----|---------------------|-----|------------|
| 1  | Bolt<br>(M8x70)  | 8   |            | 2  | Lock washer         | 8   | $\bigcirc$ |
|    |                  |     |            |    | (Ф8.5xФ11mm)        | 0   |            |
| 3  | Flat Washer<br>( | 8   | $\bigcirc$ | 4  | Allen key<br>(M4mm) | 1   |            |

### TABLE

# STEP 1