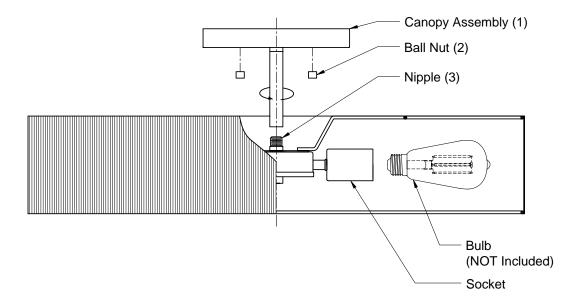

## **ASSEMBLY INSTRUCTIONS**

- 1. Carefully unpack and identify all parts referring to illustration for parts identification.
- 2. Turn the power to the installation point OFF.
- 3.Install the canopy assembly (1) to the nipple (3).
- 4.Refer to the additional installation instructions included with the product for wiring and installation.
- 5.Install the canopy assembly (1) to the ceiling using the ball nut (2).
- 6.Install proper bulbs (not included) into each socket referring to the markings and/or labels on the fixture for maximum wattage.
- 7.Restore power to the installation point and retain this sheet for future reference.