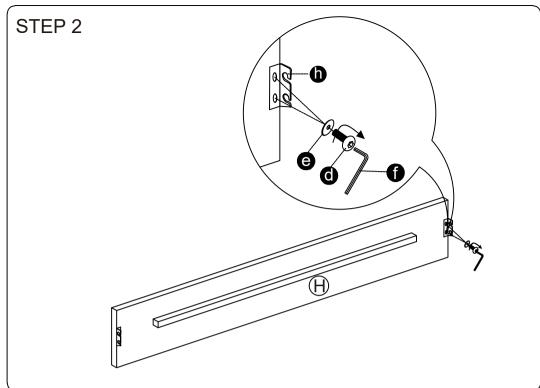

ht of the sofa, we recommend two adults to assemble the sofa, on a carpeted or padded area in the room that it is intended for. Approximate assembly time: 30 minutes.
- Keep all components and packaging out of reach of children or animals to avoid the risk of choking or suffocation.
- Please do not throw away any of the packaging or instruction until all the components and hardware have been checked and the furniture is fully assembled.
  - Please ensure that the packaging is disposed in a safe and environmentally friendly way.
- Please do not take off the cover, and do not wash.

Your cushions come vacuum packed and sealed for shipping. To restore the cushion's original shape, follow the steps below.









### SOFA



#### **Hardware parts**



#### **Main structure accessories**