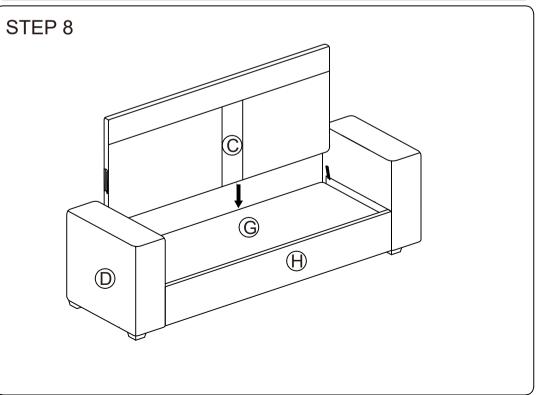

fa, we recommend two adults to assemble the sofa, on a carpeted or padded area in the room that it is intended for. Approximate assembly time: 30 minutes.
- Keep all components and packaging out of reach of children or animals to avoid the risk of choking or suffocation.
- Please do not throw away any of the packaging or instruction until all the components and hardware have been checked and the furniture is fully assembled.
  - Please ensure that the packaging is disposed in a safe and environmentally friendly way.
- Please do not take off the cover, and do not wash.

Your cushions come vacuum packed and sealed for shipping. To restore the cushion's original shape, follow the steps below.









### SOFA



#### **Hardware parts**



#### **Main structure accessories**