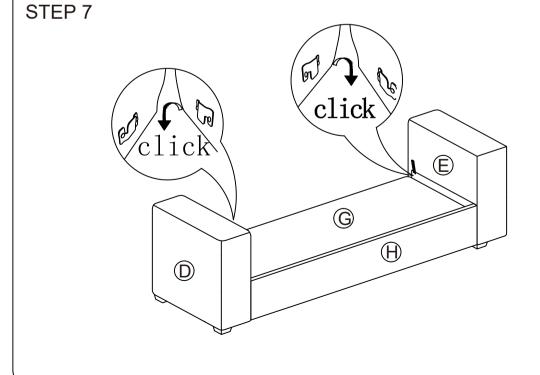

sofa, we recommend two adults to assemble the sofa, on a carpeted or padded area in the room that it is intended for. Approximate assembly time: 30 minutes.
- Keep all components and packaging out of reach of children or animals to avoid the risk of choking or suffocation.
- Please do not throw away any of the packaging or instruction until all the components and hardware have been checked and the furniture is fully assembled.
  - Please ensure that the packaging is disposed in a safe and environmentally friendly way.
- Please do not take off the cover, and do not wash.

Your cushions come vacuum packed and sealed for shipping. To restore the cushion's original shape, follow the steps below.









### SOFA



#### **Hardware parts**



#### **Main structure accessories**