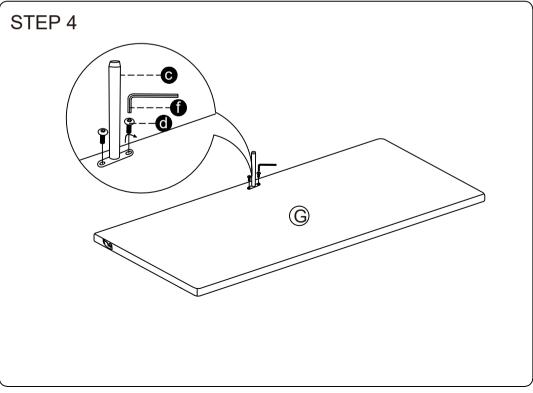

f the sofa, we recommend two adults to assemble the sofa, on a carpeted or padded area in the room that it is intended for. Approximate assembly time: 30 minutes.
- Keep all components and packaging out of reach of children or animals to avoid the risk of choking or suffocation.
- Please do not throw away any of the packaging or instruction until all the components and hardware have been checked and the furniture is fully assembled.
  - Please ensure that the packaging is disposed in a safe and environmentally friendly way.
- Please do not take off the cover, and do not wash.

Your cushions come vacuum packed and sealed for shipping. To restore the cushion's original shape, follow the steps below.









### SOFA



#### **Hardware parts**



#### **Main structure accessories**