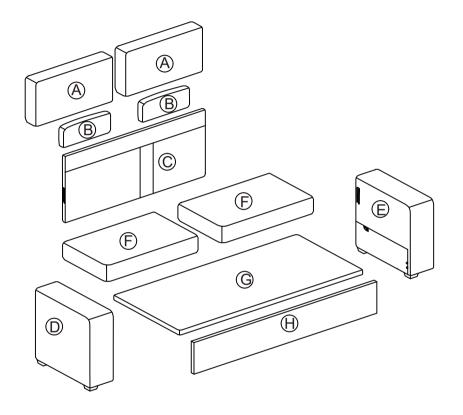

he spare parts and screws are intact.

- Considering the size and weight of the sofa, we recommend two adults to assemble the sofa, on a carpeted or padded area in the room that it is intended for. Approximate assembly time: 30 minutes.
- Keep all components and packaging out of reach of children or animals to avoid the risk of choking or suffocation.
- Please do not throw away any of the packaging or instruction until all the components and hardware have been checked and the furniture is fully assembled.
  - Please ensure that the packaging is disposed in a safe and environmentally friendly way.
- Please do not take off the cover, and do not wash.

Your cushions come vacuum packed and sealed for shipping. To restore the cushion's original shape, follow the steps below.









### SOFA



#### **Hardware parts**



#### **Main structure accessories**