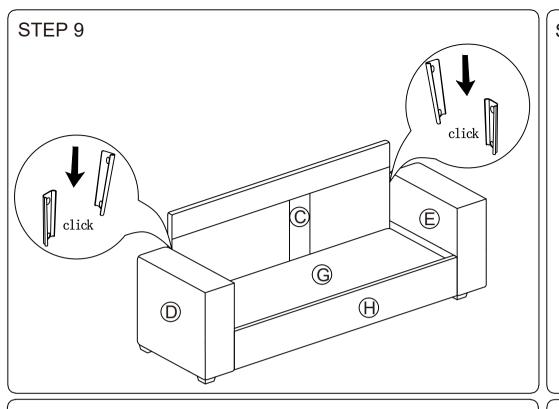

, we recommend two adults to assemble the sofa, on a carpeted or padded area in the room that it is intended for. Approximate assembly time: 30 minutes.
- Keep all components and packaging out of reach of children or animals to avoid the risk of choking or suffocation.
- Please do not throw away any of the packaging or instruction until all the components and hardware have been checked and the furniture is fully assembled.
  - Please ensure that the packaging is disposed in a safe and environmentally friendly way.
- Please do not take off the cover, and do not wash.

Your cushions come vacuum packed and sealed for shipping. To restore the cushion's original shape, follow the steps below.









### SOFA



#### **Hardware parts**



#### **Main structure accessories**