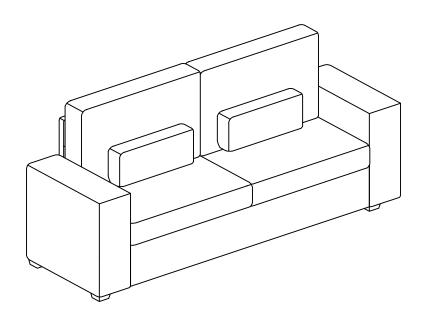

# CONTEMPORARY SOFA Assembly Instruction





# **\** Safety and Care Advice

## Important - Please read these instructions fully before starting assembly

Thanks for your purchase. Before the assembly, please follow the instructions to check if all the spare parts and screws are intact.

- Considering the size and weight of the sofa, we recommend two adults to assemble the sofa, on a carpeted or padded area in the room that it is intended for. Approximate assembly time: 30 minutes.
- Keep all components and packaging out of reach of children or animals to avoid the risk of choking or suffocation.
- Please do not throw away any of the packaging or instruction until all the components and hardware have been checked and the furniture is fully assembled.
  - Please ensure that the packaging is disposed in a safe and environmentally f