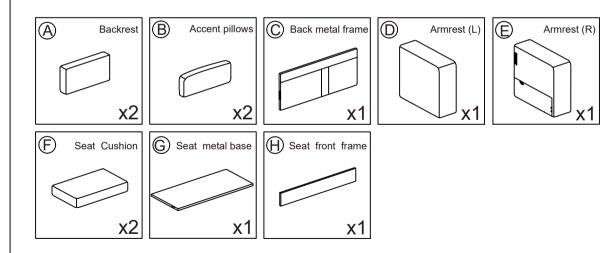

weight of the sofa, we recommend two adults to assemble the sofa, on a carpeted or padded area in the room that it is intended for. Approximate assembly time: 30 minutes.
- Keep all components and packaging out of reach of children or animals to avoid the risk of choking or suffocation.
- Please do not throw away any of the packaging or instruction until all the components and hardware have been checked and the furniture is fully assembled.
  - Please ensure that the packaging is disposed in a safe and environmentally friendly way.
- Please do not take off the cover, and do not wash.

Your cushions come vacuum packed and sealed for shipping. To restore the cushion's original shape, follow the steps below.









### SOFA



#### **Hardware parts**



#### **Main structure accessories**