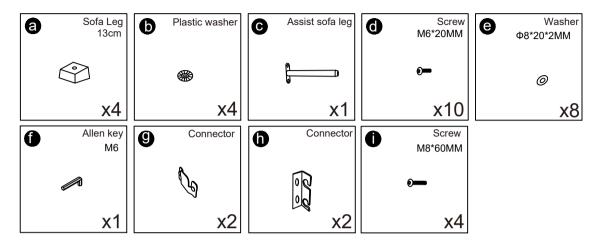

re intact.

- Considering the size and weight of the sofa, we recommend two adults to assemble the sofa, on a carpeted or padded area in the room that it is intended for. Approximate assembly time: 30 minutes.
- Keep all components and packaging out of reach of children or animals to avoid the risk of choking or suffocation.
- Please do not throw away any of the packaging or instruction until all the components and hardware have been checked and the furniture is fully assembled.
  - Please ensure that the packaging is disposed in a safe and environmentally friendly way.
- Please do not take off the cover, and do not wash.

Your cushions come vacuum packed and sealed for shipping. To restore the cushion's original shape, follow the steps below.









### SOFA



#### **Hardware parts**



#### **Main structure accessories**