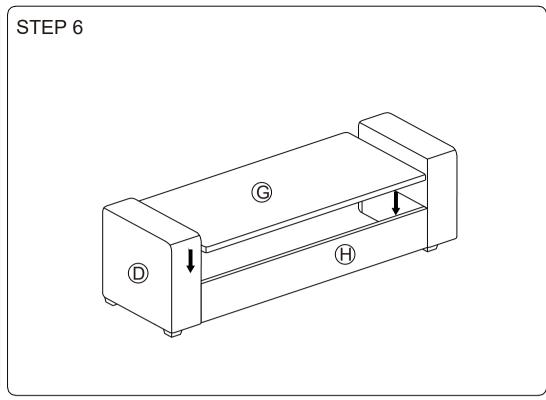

e sofa, we recommend two adults to assemble the sofa, on a carpeted or padded area in the room that it is intended for. Approximate assembly time: 30 minutes.
- Keep all components and packaging out of reach of children or animals to avoid the risk of choking or suffocation.
- Please do not throw away any of the packaging or instruction until all the components and hardware have been checked and the furniture is fully assembled.
  - Please ensure that the packaging is disposed in a safe and environmentally friendly way.
- Please do not take off the cover, and do not wash.

Your cushions come vacuum packed and sealed for shipping. To restore the cushion's original shape, follow the steps below.









### SOFA



#### **Hardware parts**



#### **Main structure accessories**