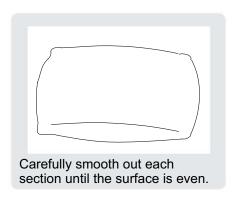

Your cushions come vacuum packed and sealed for shipping. To restore the cushion's original shape, follow the steps below.