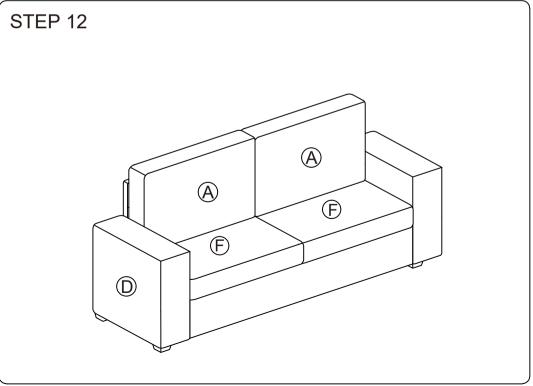

ecommend two adults to assemble the sofa, on a carpeted or padded area in the room that it is intended for. Approximate assembly time: 30 minutes.
- Keep all components and packaging out of reach of children or animals to avoid the risk of choking or suffocation.
- Please do not throw away any of the packaging or instruction until all the components and hardware have been checked and the furniture is fully assembled.
  - Please ensure that the packaging is disposed in a safe and environmentally friendly way.
- Please do not take off the cover, and do not wash.

Your cushions come vacuum packed and sealed for shipping. To restore the cushion's original shape, follow the steps below.









### SOFA



#### **Hardware parts**



#### **Main structure accessories**