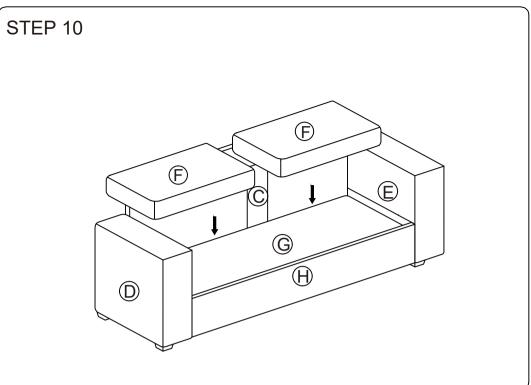

we recommend two adults to assemble the sofa, on a carpeted or padded area in the room that it is intended for. Approximate assembly time: 30 minutes.
- Keep all components and packaging out of reach of children or animals to avoid the risk of choking or suffocation.
- Please do not throw away any of the packaging or instruction until all the components and hardware have been checked and the furniture is fully assembled.
  - Please ensure that the packaging is disposed in a safe and environmentally friendly way.
- Please do not take off the cover, and do not wash.

Your cushions come vacuum packed and sealed for shipping. To restore the cushion's original shape, follow the steps below.









### SOFA



#### **Hardware parts**



#### **Main structure accessories**