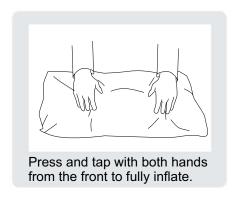

Your cushions come vacuum packed and sealed for shipping. To restore the cushion's original shape, follow the steps below.