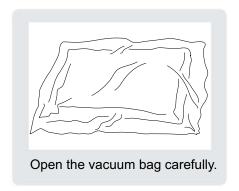

Your cushions come vacuum packed and sealed for shipping. To restore the cushion's original shape, follow the steps below.