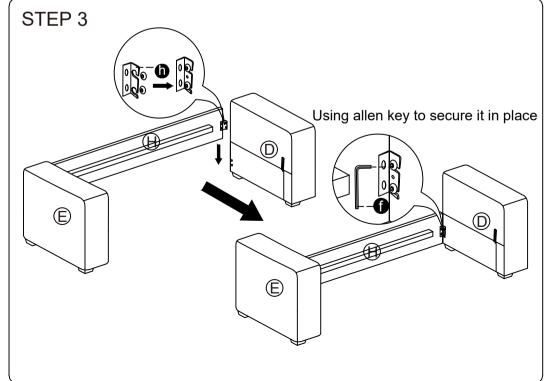

of the sofa, we recommend two adults to assemble the sofa, on a carpeted or padded area in the room that it is intended for. Approximate assembly time: 30 minutes.
- Keep all components and packaging out of reach of children or animals to avoid the risk of choking or suffocation.
- Please do not throw away any of the packaging or instruction until all the components and hardware have been checked and the furniture is fully assembled.
  - Please ensure that the packaging is disposed in a safe and environmentally friendly way.
- Please do not take off the cover, and do not wash.

Your cushions come vacuum packed and sealed for shipping. To restore the cushion's original shape, follow the steps below.









### SOFA



#### **Hardware parts**



#### **Main structure accessories**