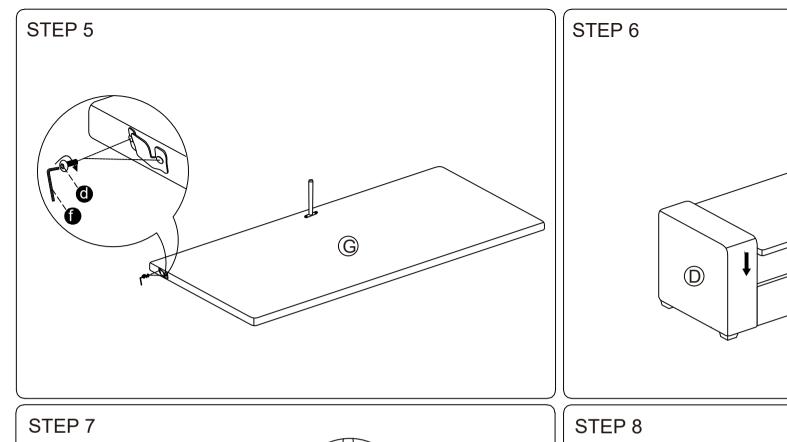

the sofa, we recommend two adults to assemble the sofa, on a carpeted or padded area in the room that it is intended for. Approximate assembly time: 30 minutes.
- Keep all components and packaging out of reach of children or animals to avoid the risk of choking or suffocation.
- Please do not throw away any of the packaging or instruction until all the components and hardware have been checked and the furniture is fully assembled.
  - Please ensure that the packaging is disposed in a safe and environmentally friendly way.
- Please do not take off the cover, and do not wash.

Your cushions come vacuum packed and sealed for shipping. To restore the cushion's original shape, follow the steps below.









### SOFA



#### **Hardware parts**



#### **Main structure accessories**