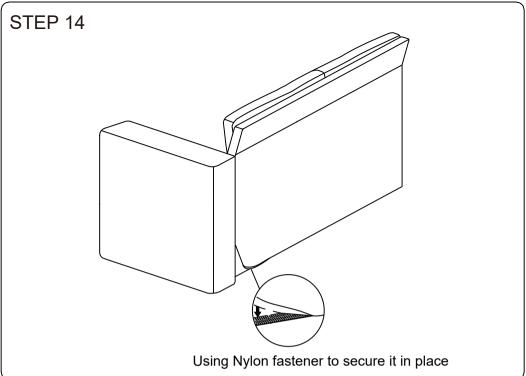

mend two adults to assemble the sofa, on a carpeted or padded area in the room that it is intended for. Approximate assembly time: 30 minutes.
- Keep all components and packaging out of reach of children or animals to avoid the risk of choking or suffocation.
- Please do not throw away any of the packaging or instruction until all the components and hardware have been checked and the furniture is fully assembled.
  - Please ensure that the packaging is disposed in a safe and environmentally friendly way.
- Please do not take off the cover, and do not wash.

Your cushions come vacuum packed and sealed for shipping. To restore the cushion's original shape, follow the steps below.









### SOFA



#### **Hardware parts**



#### **Main structure accessories**