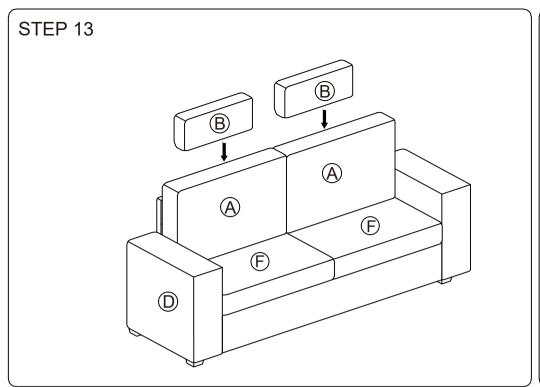

ommend two adults to assemble the sofa, on a carpeted or padded area in the room that it is intended for. Approximate assembly time: 30 minutes.
- Keep all components and packaging out of reach of children or animals to avoid the risk of choking or suffocation.
- Please do not throw away any of the packaging or instruction until all the components and hardware have been checked and the furniture is fully assembled.
  - Please ensure that the packaging is disposed in a safe and environmentally friendly way.
- Please do not take off the cover, and do not wash.

Your cushions come vacuum packed and sealed for shipping. To restore the cushion's original shape, follow the steps below.









### SOFA



#### **Hardware parts**



#### **Main structure accessories**