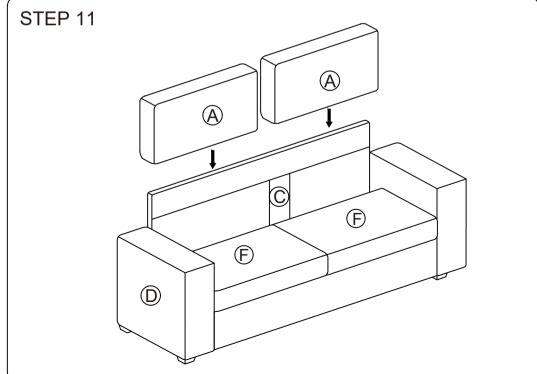

recommend two adults to assemble the sofa, on a carpeted or padded area in the room that it is intended for. Approximate assembly time: 30 minutes.
- Keep all components and packaging out of reach of children or animals to avoid the risk of choking or suffocation.
- Please do not throw away any of the packaging or instruction until all the components and hardware have been checked and the furniture is fully assembled.
  - Please ensure that the packaging is disposed in a safe and environmentally friendly way.
- Please do not take off the cover, and do not wash.

Your cushions come vacuum packed and sealed for shipping. To restore the cushion's original shape, follow the steps below.









### SOFA



#### **Hardware parts**



#### **Main structure accessories**