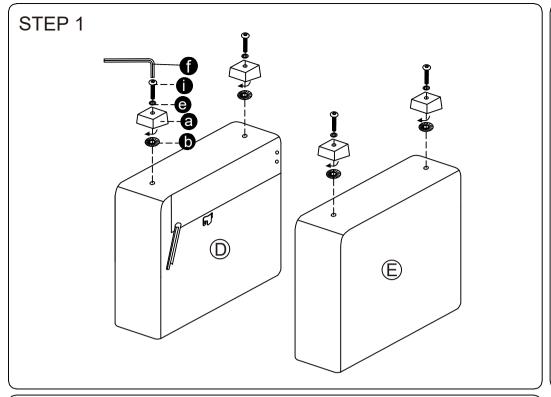

ight of the sofa, we recommend two adults to assemble the sofa, on a carpeted or padded area in the room that it is intended for. Approximate assembly time: 30 minutes.
- Keep all components and packaging out of reach of children or animals to avoid the risk of choking or suffocation.
- Please do not throw away any of the packaging or instruction until all the components and hardware have been checked and the furniture is fully assembled.
  - Please ensure that the packaging is disposed in a safe and environmentally friendly way.
- Please do not take off the cover, and do not wash.

Your cushions come vacuum packed and sealed for shipping. To restore the cushion's original shape, follow the steps below.









### SOFA



#### **Hardware parts**



#### **Main structure accessories**