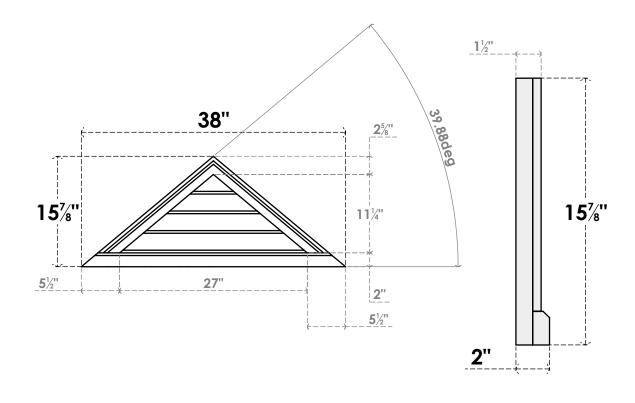

## GVPTR38X1603SN

38"W X 15-7/8"H TRIANGLE SURFACE MOUNT PVC GABLE VENT 10/12 PITCH: NON-FUNCTIONAL, W/2"W X 2"P BRICKMOULD SILL FRAME

**FRONT** 

SIDE

LOUVER HEIGHT: 2 7/8"

LOUVER QTY: 4

1. INSTALLATION TO BE COMPLETED IN ACCORDANCE WITH MANUFACTURER'S SPECIFICATIONS. 2. DRAWING MAY NOT BE TO SCALE