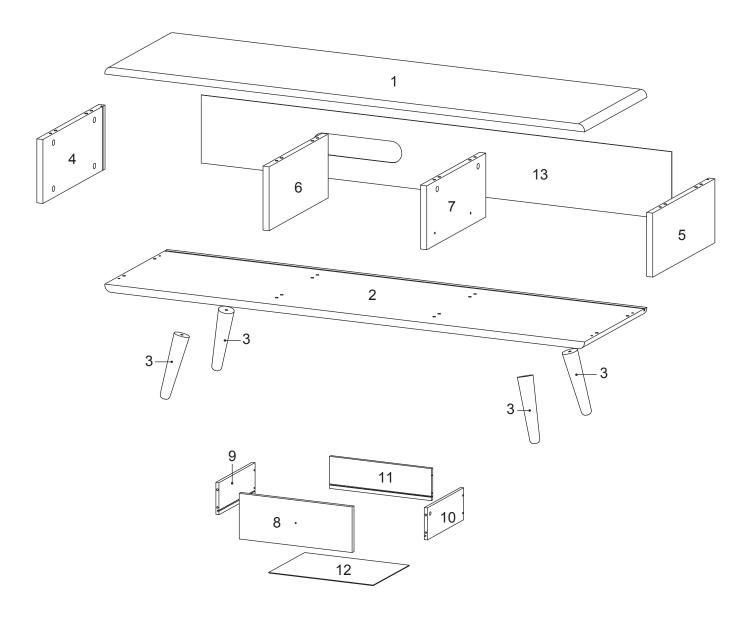

# Components:

| 1  | Top Board        | x1 | 2  | Bottom Board      | x1 | 3  | Leg            | x4 | 4  | Side Board Left | x1 |
|----|------------------|----|----|-------------------|----|----|----------------|----|----|-----------------|----|
| 5  | Side Board Right | x1 | 6  | Center Board 1    | x1 | 7  | Center Board 2 | x1 | 8  | Front Drawer    | x1 |
| 9  | Side Drawer Left | x1 | 10 | Side Drawer Right | x1 | 11 | Back Drawer    | x1 | 12 | ? Bottom Drawer | x1 |
| 13 | Back Board       | v1 |    |                   |    |    |                |    |    |                 |    |