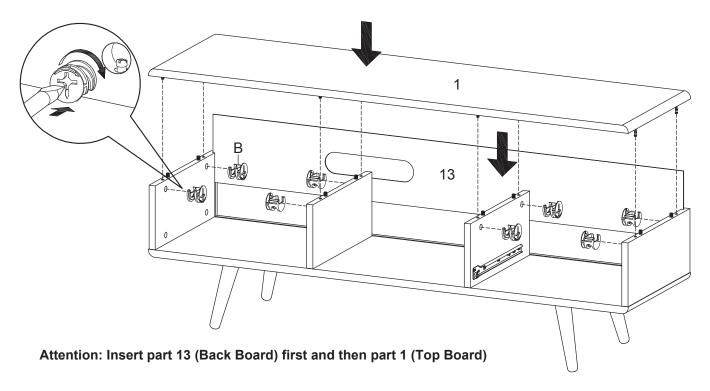

## **STEP 10:**

| Ax2 | Ex2 | Sx1 |
|-----|-----|-----|

**STEP 11:** 

Attention: Insert part 12 (Bottom Drawer) first and then part 11 (Back Drawer)

| Cx2 | Kx4 | Sx1 |
|-----|-----|-----|

**STEP 12:** 

|     |     | G <sub>0</sub> |     |     | I landonana na mina d                       |
|-----|-----|----------------|-----|-----|---------------------------------------------|
| Hx1 | Jx6 | Nx1            | Ox1 | Sx1 | Hardware required. Screwdriver not included |