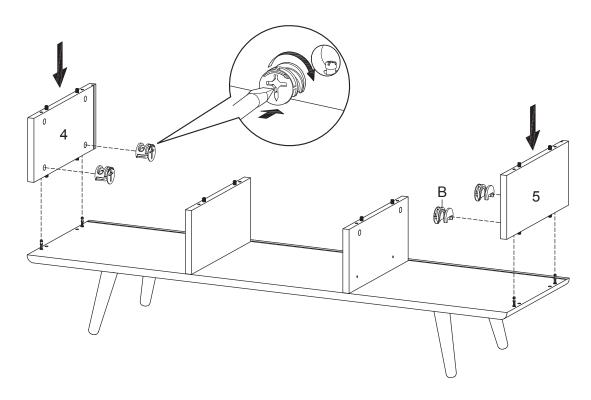

## STEP 7:

| Bx4 | Sx1 | ŀ |
|-----|-----|---|

Hardware required. Screwdriver not included