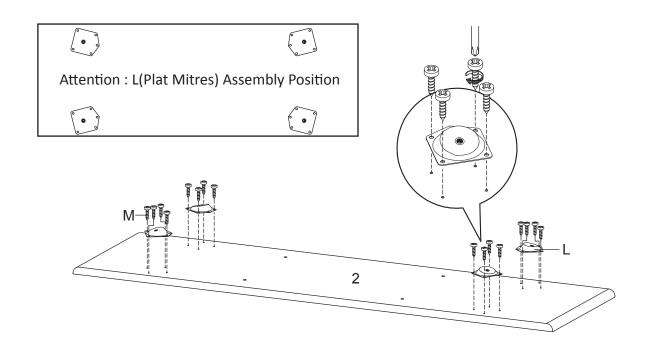

## STEP 3:

| Lx4 | Mx16 | Sx1 | Hardwa |
|-----|------|-----|--------|

STEP 4: