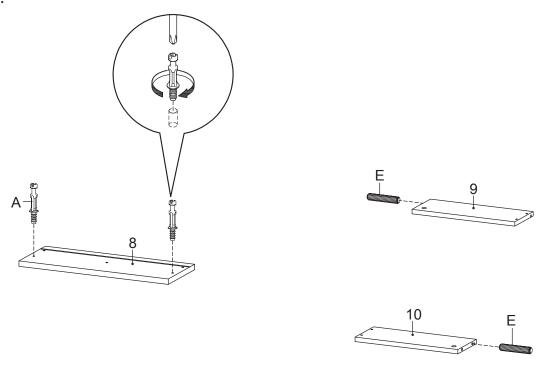

----|----|-----------------|----|
| 5  | Side Board Right | x1 | 6  | Center Board 1    | x1 | 7  | Center Board 2 | x1 | 8  | Front Drawer    | x1 |
| 9  | Side Drawer Left | x1 | 10 | Side Drawer Right | x1 | 11 | Back Drawer    | x1 | 12 | ? Bottom Drawer | x1 |
| 13 | Back Board       | v1 |    |                   |    |    |                |    |    |                 |    |

## STEP 1:





STEP 2:





## STEP 3:



| Lx4 | Mx16 | Sx1 | Hardwa |
|-----|------|-----|--------|

STEP 4:



## STEP 5:



STEP 6:



| Ax4 | Sx1 |
|-----|-----|

## STEP 7:



| Bx4 | Sx1 | ŀ |
|-----|-----|---|

Hardware required. Screwdriver not included

## STEP 8:



### STEP 9:



| Ĩ   |     |  |  |
|-----|-----|--|--|
| Bx8 | Sx1 |  |  |

Hardware required. Screwdriver not included

## **STEP 10:**



| Ax2 | Ex2 | Sx1 |
|-----|-----|-----|

**STEP 11:** 



Attention: Insert part 12 (Bottom Drawer) first and then part 11 (Back Drawer)

| Cx2 | Kx4 | Sx1 |
|-----|-----|-----|

**STEP 12:** 



|     |     | G <sub>0</sub> |     |     | I landonana na mina d                       |
|-----|-----|----------------|-----|-----|---------------------------------------------|
| Hx1 | Jx6 | Nx1            | Ox1 | Sx1 | Hardware required. Screwdriver not included |

**STEP 13:** 



**STEP 14:** 



**STEP 15:** 



Assembly is completed. The TV Stand is ready to enjoy now!