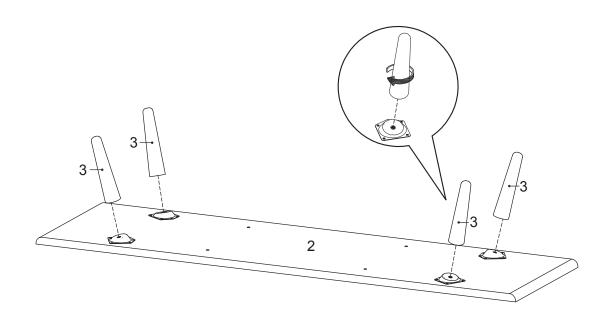

een provided.
- 6. Please keep all pieces out of reach of children.



#### Hardware:



# Components:



| 1  | Top Board        | x1 | 2  | Bottom Board      | x1 | 3  | Leg            | x4 | 4  | Side Board Left | x1 |
|----|------------------|----|----|-------------------|----|----|----------------|----|----|-----------------|----|
| 5  | Side Board Right | x1 | 6  | Center Board 1    | x1 | 7  | Center Board 2 | x1 | 8  | Front Drawer    | x1 |
| 9  | Side Drawer Left | x1 | 10 | Side Drawer Right | x1 | 11 | Back Drawer    | x1 | 12 | ? Bottom Drawer | x1 |
| 13 | Back Board       | v1 |    |                   |    |    |                |    |    |                 |    |

## STEP 1:





STEP 2:





## STEP 3:



| Lx4 | Mx16 | Sx1 | Hardwa |
|-----|------|-----|--------|

STEP 4:



## STEP 5:



STEP 6:



| Ax4 | Sx1 |
|-----|-----|

## STEP 7:



| Bx4 | Sx1 | ŀ |
|-----|-----|---|

Hardware required. Screwdriver not included

## STEP 8:



### STEP 9:



| Ĩ   |     |  |  |
|-----|-----|--|--|
| Bx8 | Sx1 |  |  |

Hardware required. Screwdriver not included

## **STEP 10:**



| Ax2 | Ex2 | Sx1 |
|-----|-----|-----|

**STEP 11:** 



Attention: Insert part 12 (Bottom Drawer) first and then part 11 (Back Drawer)

| Cx2 | Kx4 | Sx1 |
|-----|-----|-----|

**STEP 12:** 



|     |     | G <sub>0</sub> |     |     | I landonana na mina d                       |
|-----|-----|----------------|-----|-----|---------------------------------------------|
| Hx1 | Jx6 | Nx1            | Ox1 | Sx1 | Hardware required. Screwdriver not included |

**STEP 13:** 



**STEP 14:**