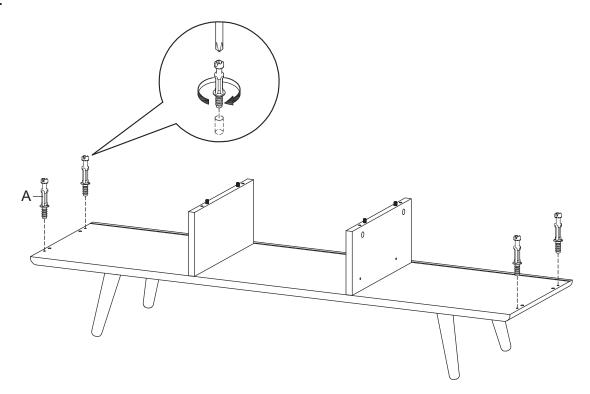

keep all pieces out of reach of children.



#### Hardware:



# Components:



| 1  | Top Board        | x1 | 2  | Bottom Board      | x1 | 3  | Leg            | x4 | 4  | Side Board Left | x1 |
|----|------------------|----|----|-------------------|----|----|----------------|----|----|-----------------|----|
| 5  | Side Board Right | x1 | 6  | Center Board 1    | x1 | 7  | Center Board 2 | x1 | 8  | Front Drawer    | x1 |
| 9  | Side Drawer Left | x1 | 10 | Side Drawer Right | x1 | 11 | Back Drawer    | x1 | 12 | ? Bottom Drawer | x1 |
| 13 | Back Board       | v1 |    |                   |    |    |                |    |    |                 |    |

## STEP 1:





STEP 2:





## STEP 3:



| Lx4 | Mx16 | Sx1 | Hardwa |
|-----|------|-----|--------|

STEP 4:



## STEP 5:



STEP 6:



| Ax4 | Sx1 |
|-----|-----|

## STEP 7:



| Bx4 | Sx1 | ŀ |
|-----|-----|---|

Hardware required. Screwdriver not included

## STEP 8:



### STEP 9:



| Ĩ   |     |  |  |
|-----|-----|--|--|
| Bx8 | Sx1 |  |  |

Hardware required. Screwdriver not included

## **STEP 10:**



| Ax2 | Ex2 | Sx1 |
|-----|-----|-----|

**STEP 11:** 



Attention: Insert part 12 (Bottom Drawer) first and then part 11 (Back Drawer)

| Cx2 | Kx4 | Sx1 |
|-----|-----|-----|

**STEP 12:** 



|     |     | G <sub>0</sub> |     |     | I landonana na mina d                       |
|-----|-----|----------------|-----|-----|---------------------------------------------|
| Hx1 | Jx6 | Nx1            | Ox1 | Sx1 | Hardware required. Screwdriver not included |

**STEP 13:** 



**STEP 14:** 



**STEP 15:** 



Asse