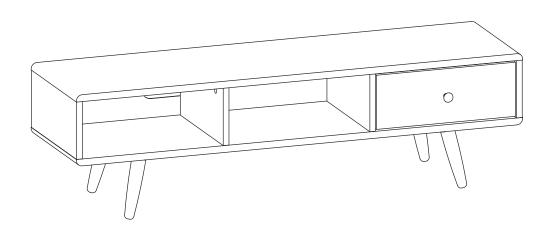

t time reading through this leaflet and then follow the simple step-by-step instructions.
- 2. Owing to the size and weight of the desk, we recommend that it is assembled by two adults, on a carpeted or padded area, in the room that it is intended for. Approximate assembly time: 60 minutes.
- 3. Please do not use any tools other than those provided or recommended in these instructions.
- 4. Please do not throw away any of the packaging or instructions until you have checked all the components and hardware and the furniture is fully assembled.
- 5. Assemble all components loosely until advised to tighten. Depending on use, it may be necessary to tighten the components from time to time, so please save the tools that have been provided.
- 6. Please keep all pieces out of reach of children.



#### Hardware:



# Components:



| 1  | Top Board        | x1 | 2  | Bottom Board      | x1 | 3  | Leg            | x4 | 4  | Side Board Left | x1 |
|----|------------------|----|----|-------------------|----|----|----------------|----|----|-----------------|----|
| 5  | Side Board Right | x1 | 6  | Center Board 1    | x1 | 7  | Center Board 2 | x1 | 8  | Front Drawer    | x1 |
| 9  | Side Drawer Left | x1 | 10 | Side Drawer Right | x1 | 11 | Back Drawer    | x1 | 12 | ? Bottom Drawer | x1 |
| 13 | Back Board       | v1 |    |                   |    |    |                |    |    |                 |    |

## STEP 1:





STEP 2:





## STEP 3:



| Lx4 | Mx16 | Sx1 | Hardwa |
|-----|------|-----|--------|

STEP 4:



## STEP 5:



STEP 6:



| Ax4 | Sx1 |
|-----|-----|

## STEP 7: