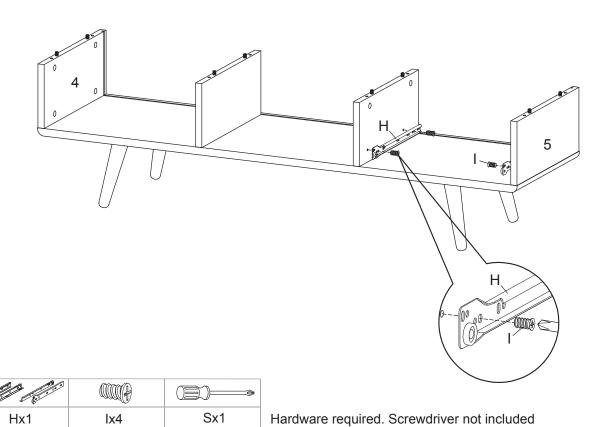

## STEP 7:

| Bx4 | Sx1 | ŀ |
|-----|-----|---|

Hardware required. Screwdriver not included