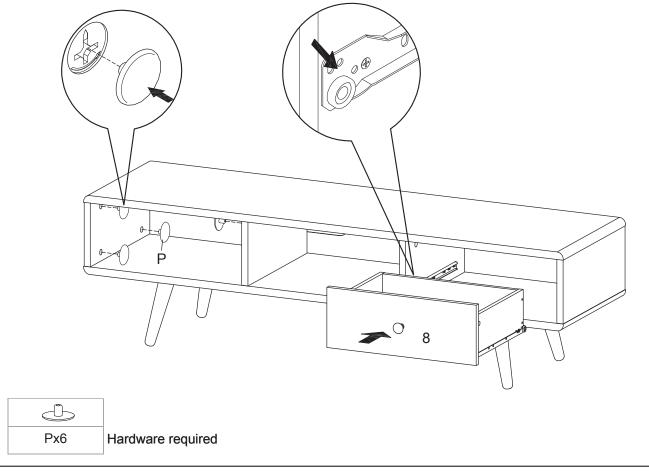

# Components:

| 1  | Top Board        | x1 | 2  | Bottom Board      | x1 | 3  | Leg            | x4 | 4  | Side Board Left | x1 |
|----|------------------|----|----|-------------------|----|----|----------------|----|----|-----------------|----|
| 5  | Side Board Right | x1 | 6  | Center Board 1    | x1 | 7  | Center Board 2 | x1 | 8  | Front Drawer    | x1 |
| 9  | Side Drawer Left | x1 | 10 | Side Drawer Right | x1 | 11 | Back Drawer    | x1 | 12 | ? Bottom Drawer | x1 |
| 13 | Back Board       | v1 |    |                   |    |    |                |    |    |                 |    |