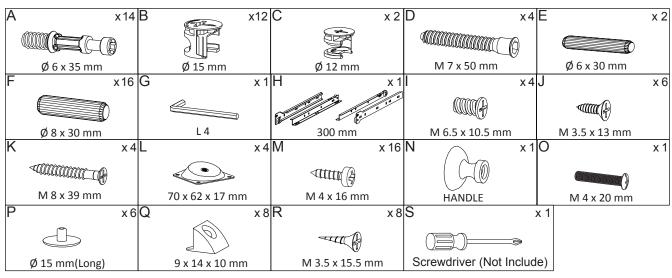

ough this leaflet and then follow the simple step-by-step instructions.
- 2. Owing to the size and weight of the desk, we recommend that it is assembled by two adults, on a carpeted or padded area, in the room that it is intended for. Approximate assembly time: 60 minutes.
- 3. Please do not use any tools other than those provided or recommended in these instructions.
- 4. Please do not throw away any of the packaging or instructions until you have checked all the components and hardware and the furniture is fully assembled.
- 5. Assemble all components loosely until advised to tighten. Depending on use, it may be necessary to tighten the components from time to time, so please save the tools that have been provided.
- 6. Please keep all pieces out of reach of children.



#### Hardware:



# Components:



| 1  | Top Board        | x1 | 2  | Bottom Board      | x1 | 3  | Leg            | x4 | 4  | Side Board Left | x1 |
|----|------------------|----|----|-------------------|----|----|----------------|----|----|-----------------|----|
| 5  | Side Board Right | x1 | 6  | Center Board 1    | x1 | 7  | Center Board 2 | x1 | 8  | Front Drawer    | x1 |
| 9  | Side Drawer Left | x1 | 10 | Side Drawer Right | x1 | 11 | Back Drawer    | x1 | 12 | ? Bottom Drawer | x1 |
| 13 | Back Board       | v1 |    |                   |    |    |                |    |    |                 |    |

## STEP 1:





STEP 2:





## STEP 3:



| Lx4 | Mx16 | Sx1 | Hardwa |
|-----|------|-----|--------|

STEP 4:



## STEP 5:



STEP 6:



| Ax4 | Sx1 |
|-----|-----|

## STEP 7:



| Bx4 | Sx1 | ŀ |