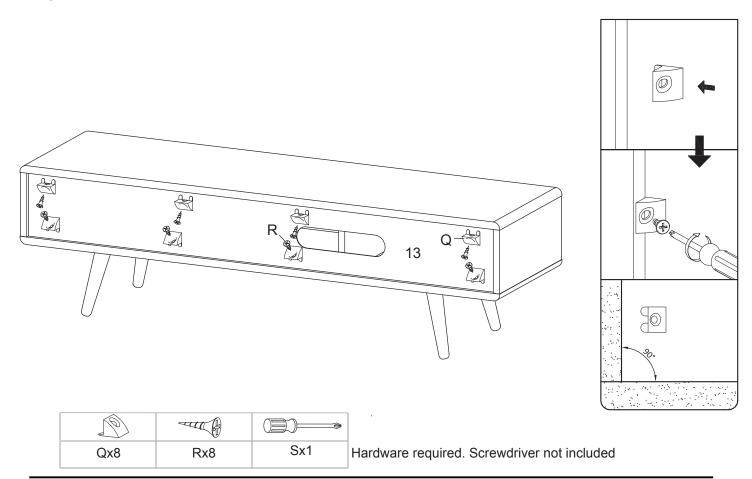

# Components:

| 1  | Top Board        | x1 | 2  | Bottom Board      | x1 | 3  | Leg            | x4 | 4  | Side Board Left | x1 |
|----|------------------|----|----|-------------------|----|----|----------------|----|----|-----------------|----|
| 5  | Side Board Right | x1 | 6  | Center Board 1    | x1 | 7  | Center Board 2 | x1 | 8  | Front Drawer    | x1 |
| 9  | Side Drawer Left | x1 | 10 | Side Drawer Right | x1 | 11 | Back Drawer    | x1 | 12 | ? Bottom Drawer | x1 |
| 13 | Back Board       | v1 |    |                   |    |    |                |    |    |                 |    |