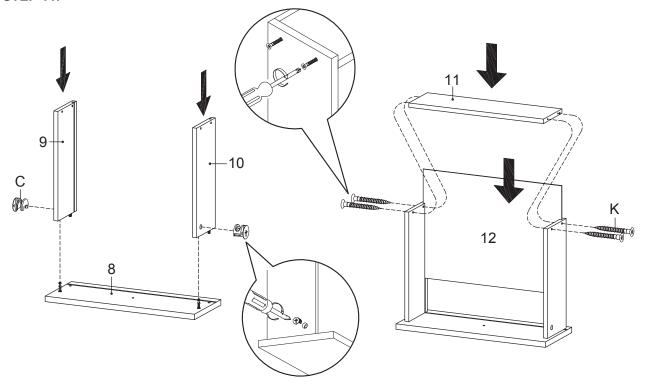

## **STEP 10:**

| Ax2 | Ex2 | Sx1 |
|-----|-----|-----|

**STEP 11:** 

Attention: Insert part 12 (Bottom Drawer) first and then part 11 (Back Drawer)

| Cx2 | Kx4 | Sx1 |
|-----|-----|-----|

**STEP 12:** 

|     |     | G <sub>0</sub> |     |     | I landonana na mina d                       |
|-----|-----|----------------|-----|-----|---------------------------------------------|
| Hx1 | Jx6 | Nx1            | Ox1 | Sx1 | Hardware required. Screwdriver not included |