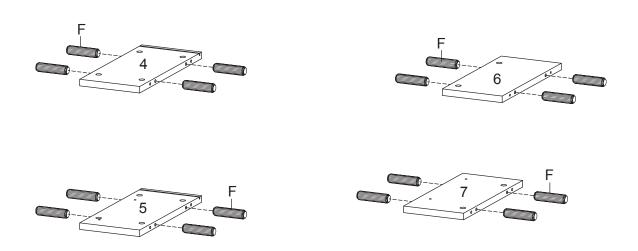

## STEP 5:

STEP 6:

| Ax4 | Sx1 |
|-----|-----|

## STEP 7:

| Bx4 | Sx1 | ŀ |
|-----|-----|---|

Hardware required. Screwdriver not included