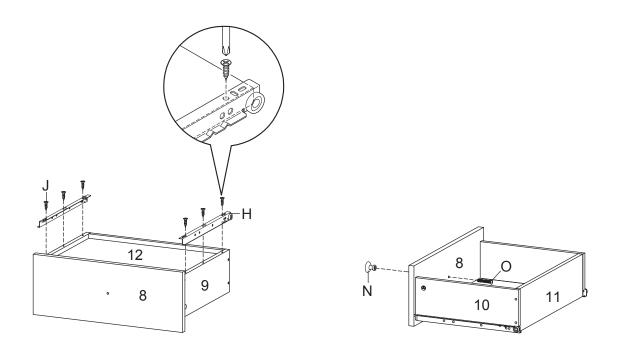

## **STEP 10:**

| Ax2 | Ex2 | Sx1 |
|-----|-----|-----|

**STEP 11:** 

Attention: Insert part 12 (Bottom Drawer) first and then part 11 (Back Drawer)

| Cx2 | Kx4 | Sx1 |
|-----|-----|-----|

**STEP 12:** 

|     |     | G <sub>0</sub> |     |     | I landonana na mina d                       |
|-----|-----|----------------|-----|-----|---------------------------------------------|
| Hx1 | Jx6 | Nx1            | Ox1 | Sx1 | Hardware required. Screwdriver not included |