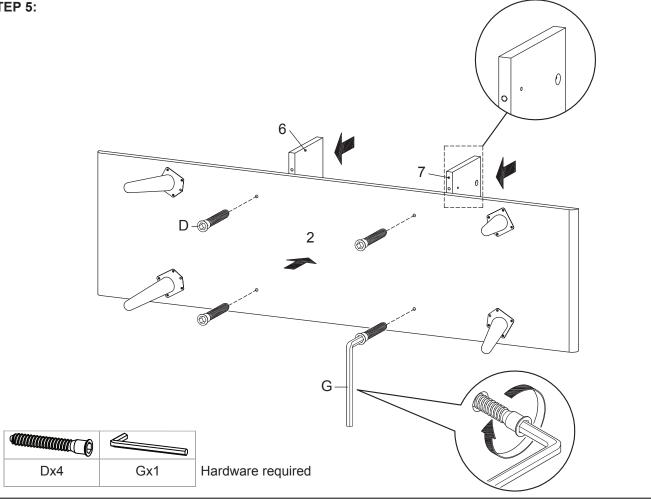

- 6. Please keep all pieces out of reach of children.



#### Hardware:



# Components:



| 1  | Top Board        | x1 | 2  | Bottom Board      | x1 | 3  | Leg            | x4 | 4  | Side Board Left | x1 |
|----|------------------|----|----|-------------------|----|----|----------------|----|----|-----------------|----|
| 5  | Side Board Right | x1 | 6  | Center Board 1    | x1 | 7  | Center Board 2 | x1 | 8  | Front Drawer    | x1 |
| 9  | Side Drawer Left | x1 | 10 | Side Drawer Right | x1 | 11 | Back Drawer    | x1 | 12 | ? Bottom Drawer | x1 |
| 13 | Back Board       | v1 |    |                   |    |    |                |    |    |                 |    |

## STEP 1:





STEP 2:





## STEP 3:



| Lx4 | Mx16 | Sx1 | Hardwa |
|-----|------|-----|--------|

STEP 4:



## STEP 5:



STEP 6:



| Ax4 | Sx1 |
|-----|-----|

## STEP 7:



| Bx4 | Sx1 | ŀ |
|-----|-----|---|

Hardware required. Screwdriver not included

## STEP 8:



### STEP 9:



| Ĩ   |     |  |  |
|-----|-----|--|--|
| Bx8 | Sx1 |  |  |

Hardware required. Screwdriver not included

## **STEP 10:**



| Ax2 | Ex2 | Sx1 |
|-----|-----|-----|

**STEP 11:** 



Attention: Insert part 12 (Bottom Drawer) first and then part 11 (Back Drawer)

| Cx2 | Kx4 | Sx1 |
|-----|-----|-----|

**STEP 12:** 



|     |     | G <sub>0</sub> |     |     | I landonana na mina d                       |
|-----|-----|----------------|-----|-----|---------------------------------------------|
| Hx1 | Jx6 | Nx1            | Ox1 | Sx1 | Hardware required. Screwdriver not included |

**STEP 13:** 



**STEP 14:** 



**STEP 15: