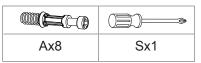

may be necessary to tighten the components from time to time, so please save the tools that have been provided.
- 6. Please keep all pieces out of reach of children.



#### Hardware:



# Components:



| 1  | Top Board        | x1 | 2  | Bottom Board      | x1 | 3  | Leg            | x4 | 4  | Side Board Left | x1 |
|----|------------------|----|----|-------------------|----|----|----------------|----|----|-----------------|----|
| 5  | Side Board Right | x1 | 6  | Center Board 1    | x1 | 7  | Center Board 2 | x1 | 8  | Front Drawer    | x1 |
| 9  | Side Drawer Left | x1 | 10 | Side Drawer Right | x1 | 11 | Back Drawer    | x1 | 12 | ? Bottom Drawer | x1 |
| 13 | Back Board       | v1 |    |                   |    |    |                |    |    |                 |    |

## STEP 1:





STEP 2:





## STEP 3:



| Lx4 | Mx16 | Sx1 | Hardwa |
|-----|------|-----|--------|

STEP 4:



## STEP 5:



STEP 6:



| Ax4 | Sx1 |
|-----|-----|

## STEP 7:



| Bx4 | Sx1 | ŀ |
|-----|-----|---|

Hardware required. Screwdriver not included

## STEP 8:



### STEP 9:



| Ĩ   |     |  |  |
|-----|-----|--|--|
| Bx8 | Sx1 |  |  |

Hardware required. Screwdriver not included

## **STEP 10:**



| Ax2 | Ex2 | Sx1 |
|-----|-----|-----|

**STEP 11:** 



Attention: Insert part 12 (Bottom Drawer) first and then part 11 (Back Drawer)

| Cx2 | Kx4 | Sx1 |
|-----|-----|-----|

**STEP 12:** 



|     |     | G <sub>0</sub> |     |     | I landonana na mina d                       |
|-----|-----|----------------|-----|-----|---------------------------------------------|
| Hx1 | Jx6 | Nx1