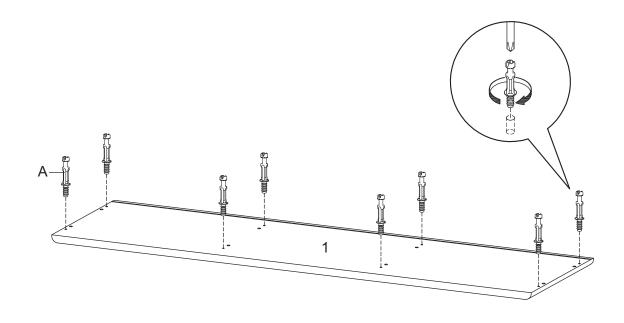

it may be necessary to tighten the components from time to time, so please save the tools that have been provided.
- 6. Please keep all pieces out of reach of children.



#### Hardware:



# Components:



| 1  | Top Board        | x1 | 2  | Bottom Board      | x1 | 3  | Leg            | x4 | 4  | Side Board Left | x1 |
|----|------------------|----|----|-------------------|----|----|----------------|----|----|-----------------|----|
| 5  | Side Board Right | x1 | 6  | Center Board 1    | x1 | 7  | Center Board 2 | x1 | 8  | Front Drawer    | x1 |
| 9  | Side Drawer Left | x1 | 10 | Side Drawer Right | x1 | 11 | Back Drawer    | x1 | 12 | ? Bottom Drawer | x1 |
| 13 | Back Board       | v1 |    |                   |    |    |                |    |    |                 |    |

## STEP 1:





STEP 2:





## STEP 3:



| Lx4 | Mx16 | Sx1 | Hardwa |
|-----|------|-----|--------|

STEP 4:



## STEP 5:



STEP 6:



| Ax4 | Sx1 |
|-----|-----|

## STEP 7:



| Bx4 | Sx1 | ŀ |
|-----|-----|---|

Hardware required. Screwdriver not included

## STEP 8:



### STEP 9:



| Ĩ   |     |  |  |
|-----|-----|--|--|
| Bx8 | Sx1 |  |  |

Hardware required. Screwdriver not included

## **STEP 10:**



| Ax2 | Ex2 | Sx1 |
|-----|-----|-----|

**STEP 11:** 



Attention: Insert part 12 (Bottom Drawer) first and then part 11 (Back Drawer)

| Cx2 | Kx4 | Sx1 |
|-----|-----|-----|

**STEP 12:** 



|     |     | G <sub>0</sub> |     |     | I landonana na mina d                       |
|-----|-----|----------------|-----|-----|---------------------------------------------|
| Hx1 | Jx6 | Nx1