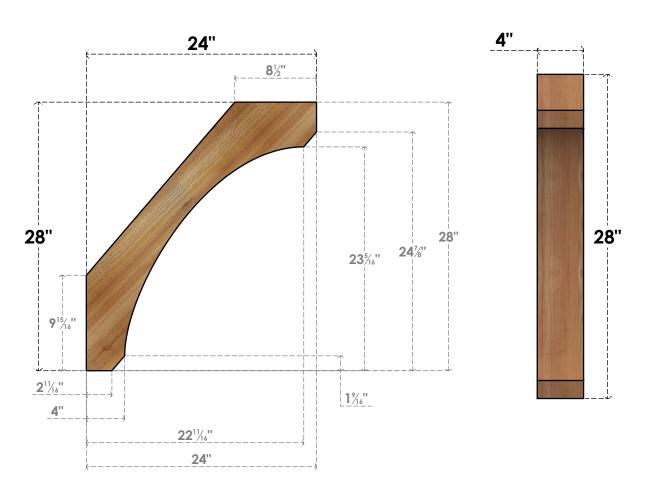

## BRC04X24X28LEC00RWR

4"W X 24"D X 28"H LEGACY ROUGH SAWN BRACE, WESTERN RED CEDAR

SIDE **FRONT** 

**EKENA MILLWORK** 2300 WEST MAIN ST. CLARKSVILLE, TX 75426 TOLL FREE: 866-607-0453 WWW.EKENAMILLWORK.COM