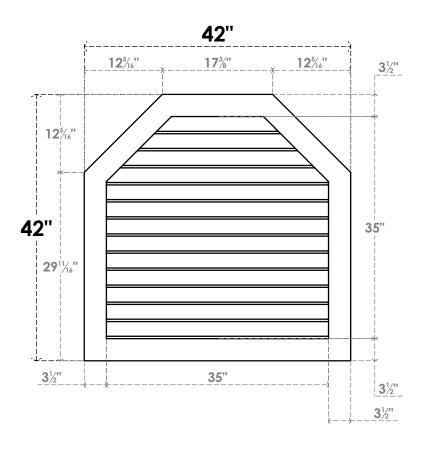

## GVPOT42X4201SN

42"W X 42"H OCTAGONAL TOP SURFACE MOUNT PVC GABLE VENT: NON-FUNCTIONAL, W/ 3-1/2"W X 1"P STANDARD FRAME

LOUVER HEIGHT: 2 3/4"

LOUVER QTY: 13

**FRONT** 

SIDE

EKENA MILLWORK 2300 WEST MAIN ST. CLARKSVILLE, TX 75426 TOLL FREE: 866-607-0453 WWW.EKENAMILLWORK.COM