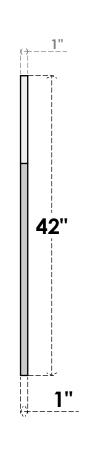

## GVPOT42X4201SN

42"W X 42"H OCTAGONAL TOP SURFACE MOUNT PVC GABLE VENT: NON-FUNCTIONAL, W/ 3-1/2"W X 1"P STANDARD FRAME

LOUVER HEIGHT: 2 3/4"

LOUVER QTY: 13

**FRONT** 

SIDE

EKENA MILLWORK 2300 WEST MAIN ST. CLARKSVILLE, TX 75426 TOLL FREE: 866-607-0453 WWW.EKENAMILLWORK.COM