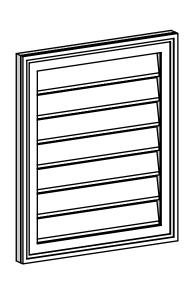

## **GVPVE20X2402SF**

20"W X 24"H RECTANGLE SURFACE MOUNT PVC GABLE VENT: FUNCTIONAL, W/ 2"W X 1-1/2"P **BRICKMOULD FRAME** 

**VENTING AREA: 24 SQ IN** LOUVER HEIGHT: 2 7/8"

LOUVER QTY: 7

**FRONT** 

SIDE

**EKENA MILLWORK** 2300 WEST MAIN ST. CLARKSVILLE, TX 75426 TOLL FREE: 866-607-0453 WWW.EKENAMILLWORK.COM