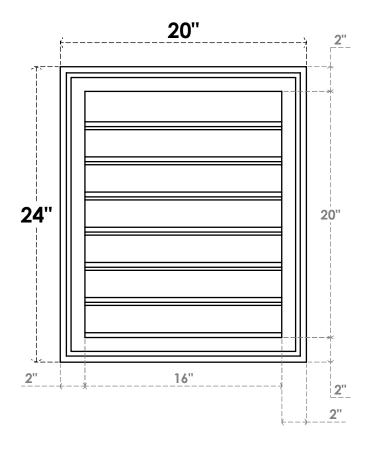

## **GVPVE20X2402SF**

20"W X 24"H RECTANGLE SURFACE MOUNT PVC GABLE VENT: FUNCTIONAL, W/ 2"W X 1-1/2"P **BRICKMOULD FRAME** 

**VENTING AREA: 24 SQ IN** LOUVER HEIGHT: 2 7/8"

LOUVER QTY: 7

**FRONT** 

SIDE

**EKENA MILLWORK** 2300 WEST MAIN ST. CLARKSVILLE, TX 75426 TOLL FREE: 866-607-0453 WWW.EKENAMILLWORK.COM