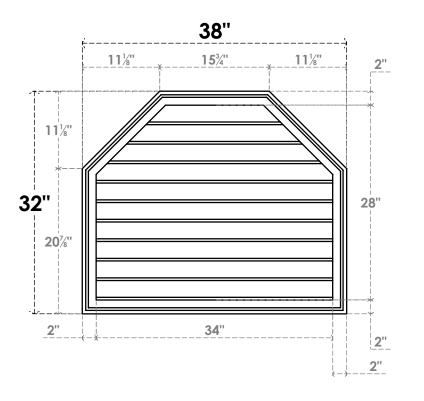

## GVPOT38X3202SN

38"W X 32"H OCTAGONAL TOP SURFACE MOUNT PVC GABLE VENT: NON-FUNCTIONAL, W/ 2"W X 1-1/2"P BRICKMOULD FRAME

**FRONT** 

LOUVER HEIGHT: 2 3/4"

LOUVER QTY: 10

EKENA MILLWORK 2300 WEST MAIN ST. CLARKSVILLE, TX 75426 TOLL FREE: 866-607-0453 WWW.EKENAMILLWORK.COM