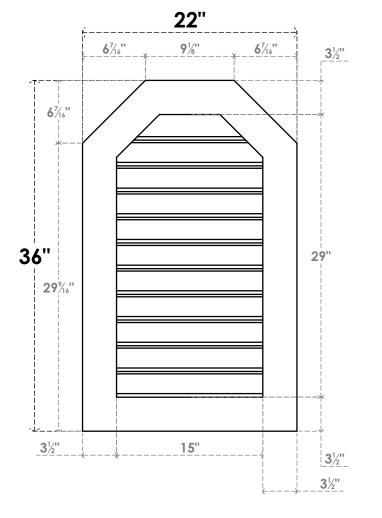

## GVPOT22X3601SF

22"W X 36"H OCTAGONAL TOP SURFACE MOUNT PVC GABLE VENT: FUNCTIONAL, W/ 3-1/2"W X 1"P STANDARD FRAME

**VENTING AREA: 36.62 SQ IN** 

LOUVER HEIGHT: 2 5/8"

LOUVER QTY: 11

**FRONT** 

SIDE

EKENA MILLWORK 2300 WEST MAIN ST. CLARKSVILLE, TX 75426 TOLL FREE: 866-607-0453 WWW.EKENAMILLWORK.COM