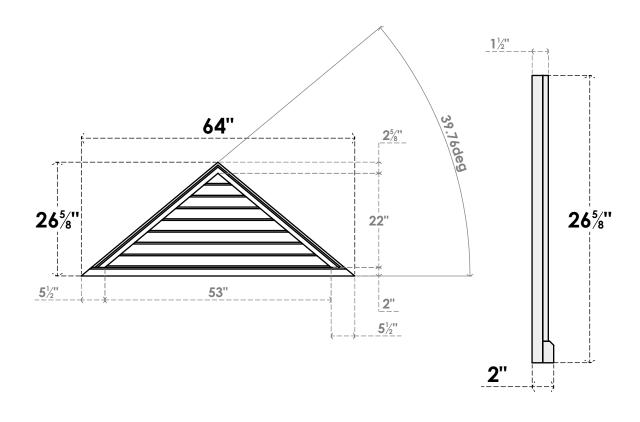

## GVPTR64X2703SN

64"W X 26-5/8"H TRIANGLE SURFACE MOUNT PVC GABLE VENT 10/12 PITCH: NON-FUNCTIONAL, W/2"W X 2"P BRICKMOULD SILL FRAME

**FRONT** 

SIDE

LOUVER HEIGHT: 2 3/4"

LOUVER QTY: 8

1. INSTALLATION TO BE COMPLETED IN ACCORDANCE WITH MANUFACTURER'S SPECIFICATIONS. 2. DRAWING MAY NOT BE TO SCALE